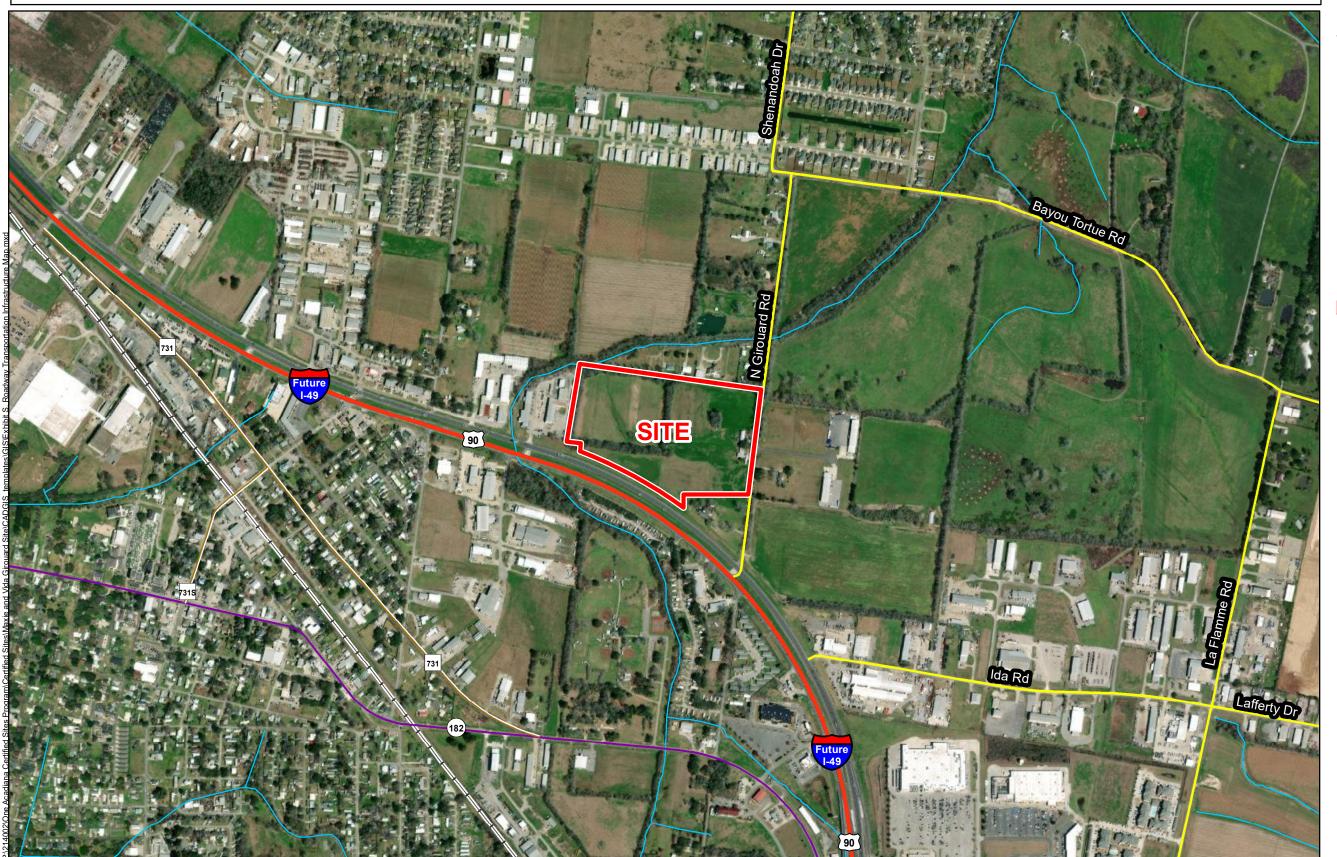

# Exhibit S. Maxie & Vida Girouard Site Roadway Transportation Map

# Maxie & Vida Girouard Site Roadway Transportation Infrastructure Map

Maxie & Vida Girouard Site Lafayette Parish, LA

## **LEGEND**

Site Boundary (33.43± ac.)

Stream

## **Existing Roadway**

- US Highway
- Urban State Highway
- Rural State Highway
- → Railroad
- Local Roads