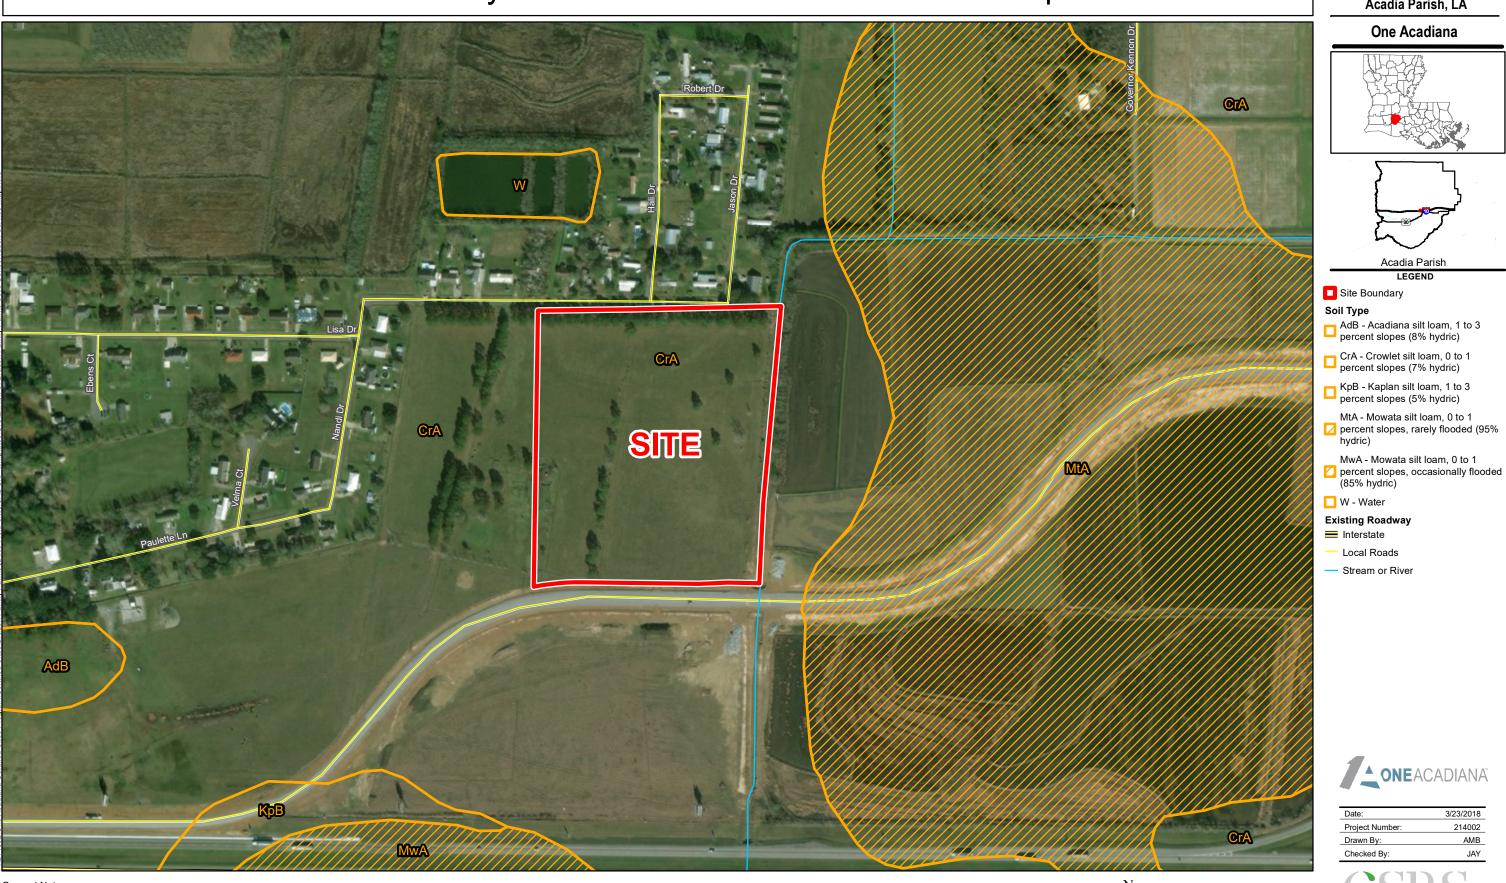

## Exhibit U. Bratton Family Farms Soils Conservation Service Map

- Transportation data from 2013 TIGER datasets via U.S. Census Bureau at ftp://ttp2.census.gov/geo/tiger/TIGER2013.
  Soils data from USDA SSURGO website: http://websoilsurvey.sc.egov.usda.gov/App/WebSoilSurvey.aspx.
  2015 aerial imagery from USDA-APFO National Agricultural Inventory Project (NAIP) and may not reflect current ground conditions.

|   |   | Scale | 1:4,000 |
|---|---|-------|---------|
| _ | 0 | 210   | 420     |
|   |   |       | Fee     |

## **Bratton Family Farms** Site Acadia Parish, LA

| Date:           | 3/23/2018 |  |
|-----------------|-----------|--|
| Project Number: | 214002    |  |
| Drawn By:       | AMB       |  |
| Checked By:     | JAY       |  |