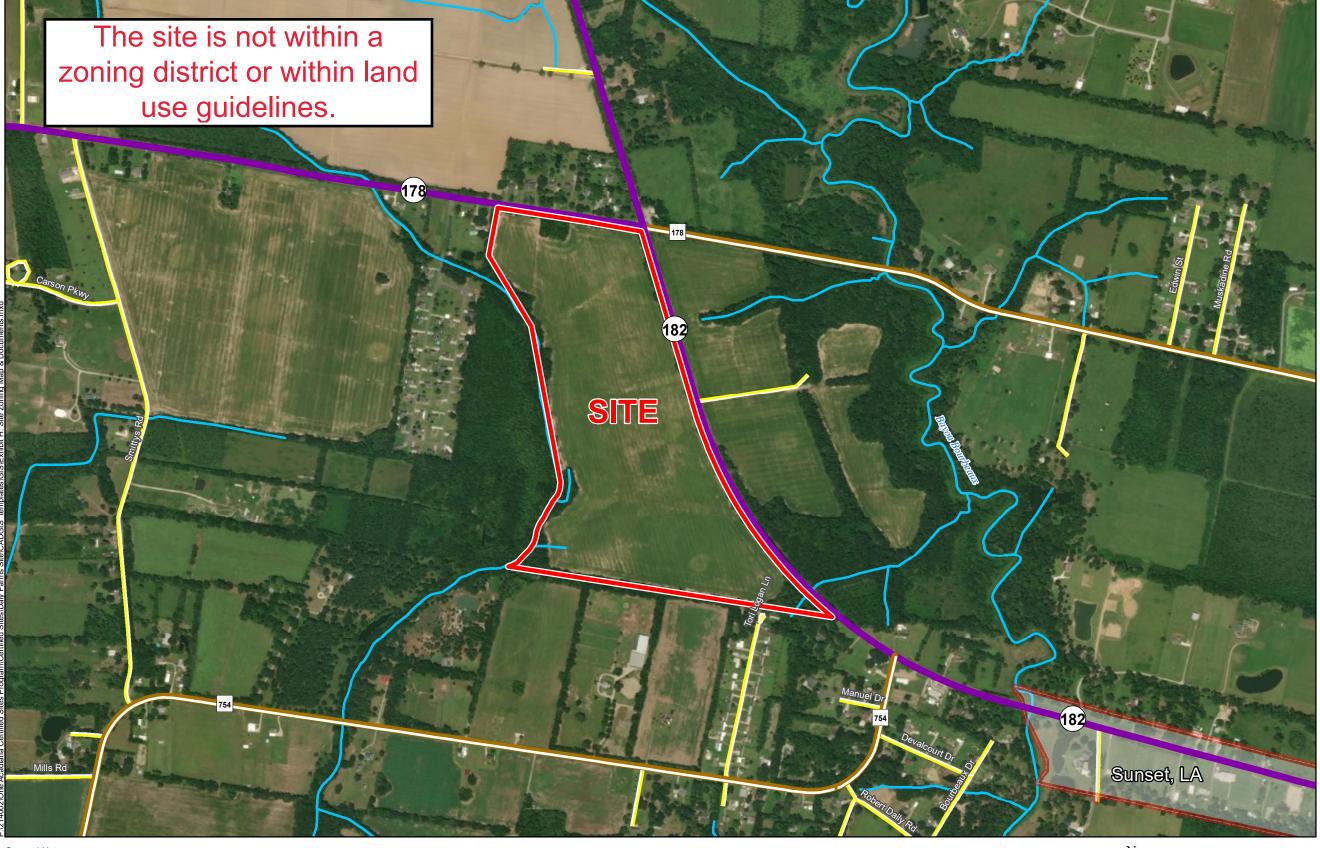

## Daly Farms Site Zoning Map & Documents

**Daly Farms Site** St. Landry Parish, LA

Site Boundary (109.97 Ac. ±) City Limits

## **Existing Roadway**

Urban State Highway

Rural State Highway

Local Roads

Stream

| Date:           | 9/21/2020 |
|-----------------|-----------|
| Project Number: | 214002    |
| Drawn By:       | KPH       |
| Checked By:     | EEB       |

- 4. The site is currently not within a zonoing district.