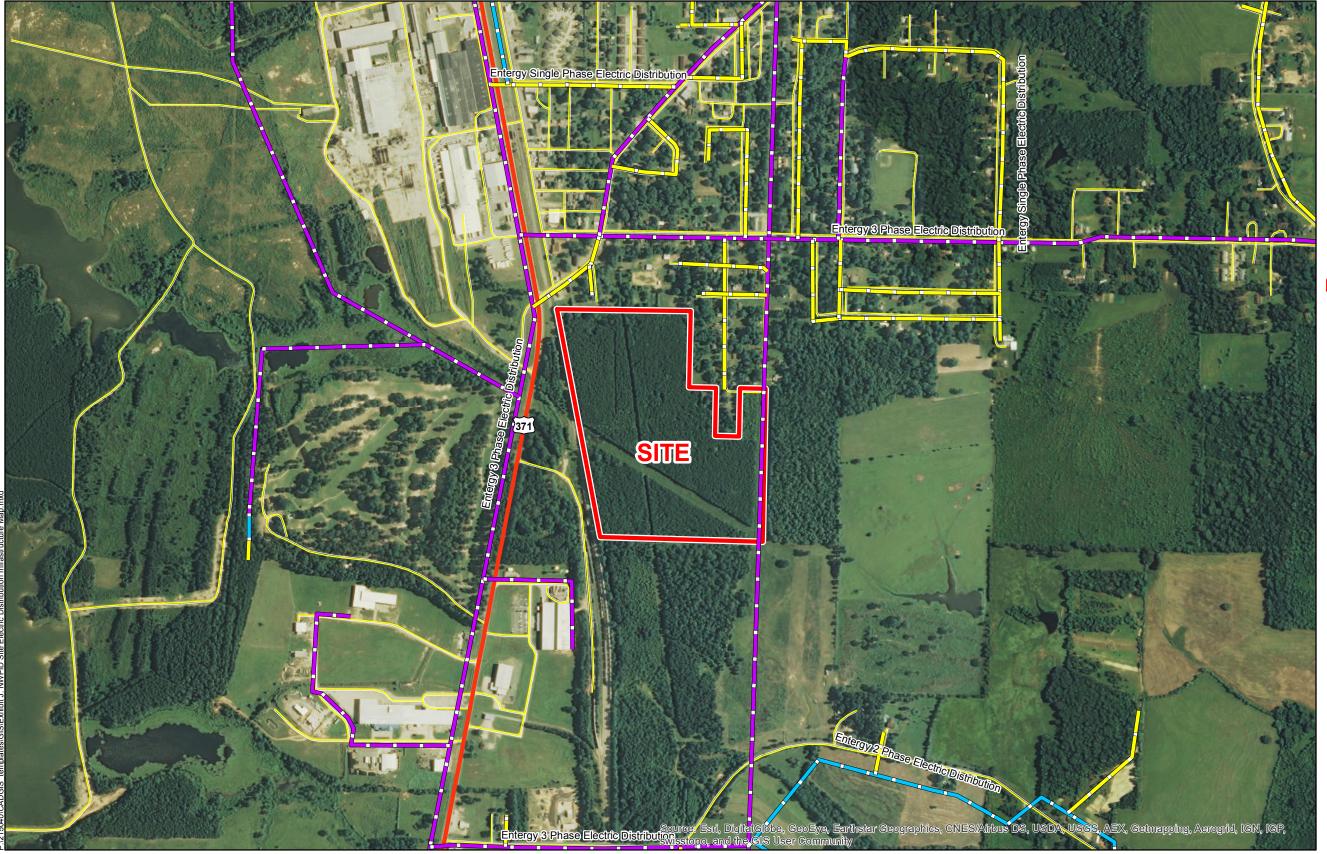

# Exhibit J. North Webster Parish Industrial District Site Electrical Distribution Infrastructure Map

## **Existing Electric Distribution** NWPID Site Webster Parish, LA

### **NWPID**

Site Boundary (61.33 Acres +/-)

### **Existing Electric**

Single Phase

2 Phase

3 Phase

### **Existing Roadway**

US Highway

Local Roads

| Date:           | 10/6/2015 |
|-----------------|-----------|
| Project Number: | 215040    |
| Drawn By:       | AMB       |
| Checked By:     | JAY       |

Scale 1:10,000

- General Notes:

  1. No attempt has been made by CSRS, Inc. to verify site boundary, title, actual legal ownership, deed restrictions, servitudes, easements, or other burdens on the property, other than that furnished by the client or his representative.

  2. Transportation data from 2013 TIGER datasets via U.S. Census Bureau at ftp://ftp2.census.gov/geo/tiger/TIGER2013.

  3. Utility information from visual inspection and/or the individual utility operators. Exact field location has not been determined by survey. The lines shown are an approximate representation only and may have been offset for depiction purposes.