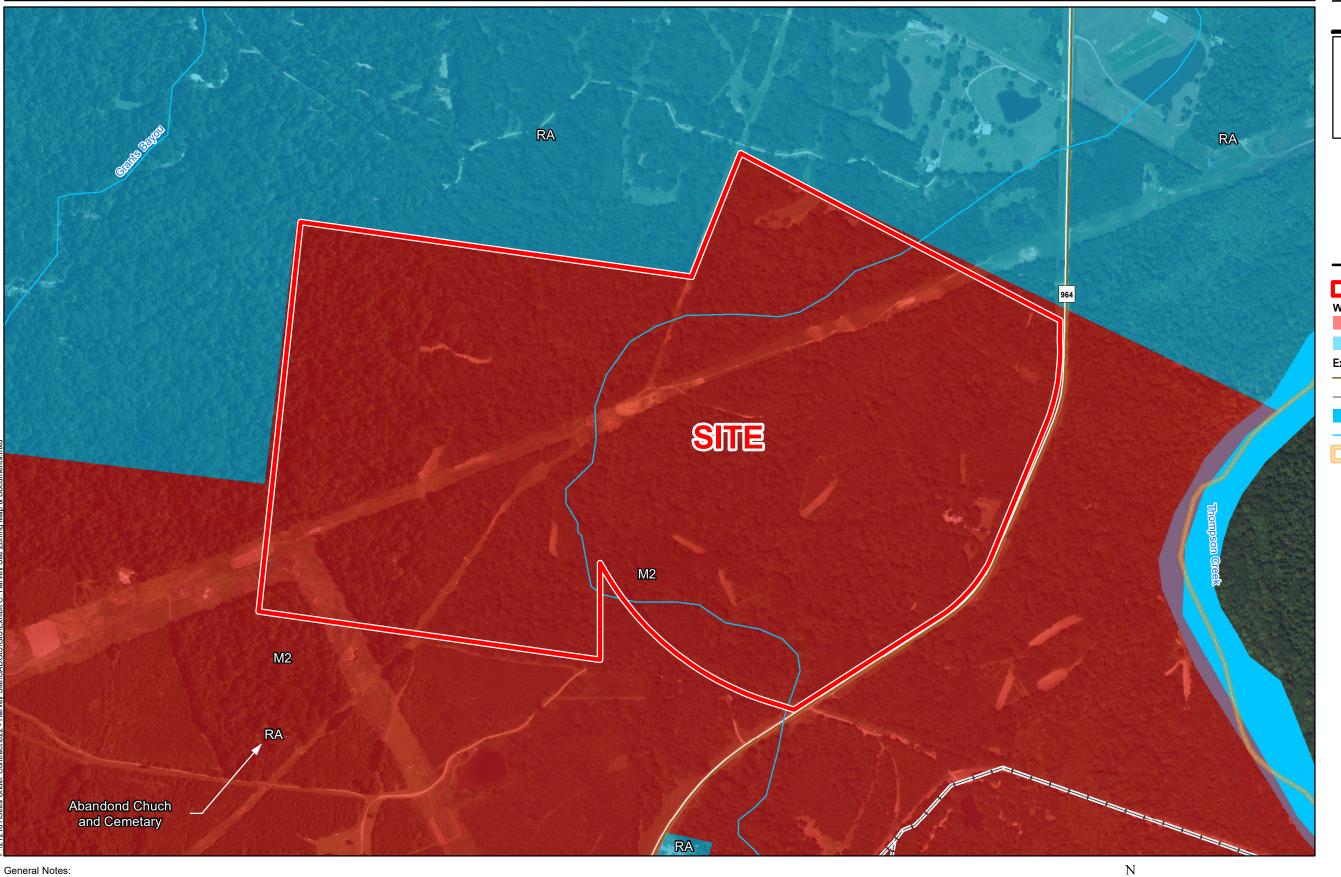

# Harvey Site Zoning Map

West Feliciana Parish

Site Boundary

### West Feliciana Parish Zoning

M2 - General Industrial District

RA - Residential-Agricultural District

### **Existing Roadway**

- Rural State Highway

→ Railroad

Waterbody

Stream

Parish Boundary

- 1. No attempt has been made by CSRS, Inc. to verify site boundary, title, actual legal ownership, deed restrictions, servitudes, easements, or other burdens on the property, other than that furnished by the client or his representative. 2. Transportation data from 2013 TIGER datasets via U.S. Census Bureau at ftp://ftp2.census.gov/geo/tiger/TIGER2013. 3. Zoning data derived from West Feliciana Parish Zoning Map found at http://wfparish.org/departments/planning-zoning.