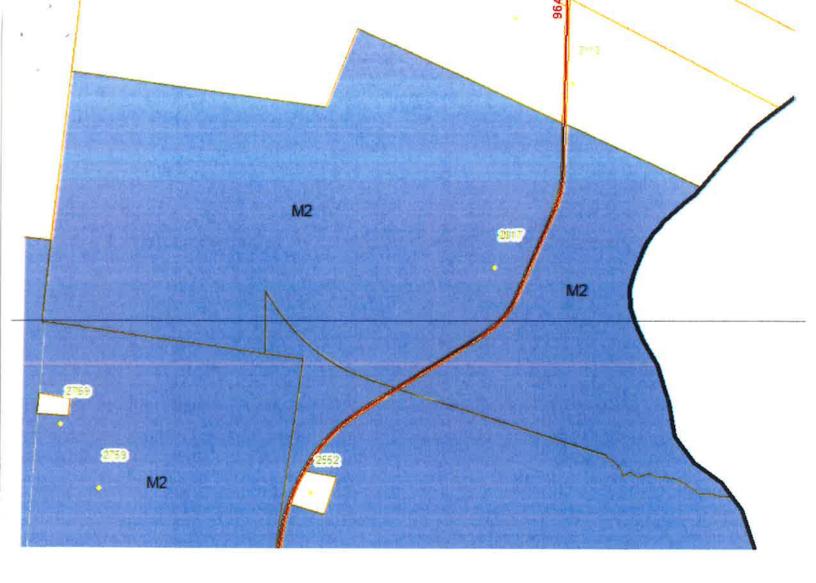

# Harvey Site Zoning Map

West Feliciana Parish

Site Boundary

### West Feliciana Parish Zoning

M2 - General Industrial District

RA - Residential-Agricultural District

### **Existing Roadway**

- Rural State Highway

→ Railroad

Waterbody

Stream

Parish Boundary

- 1. No attempt has been made by CSRS, Inc. to verify site boundary, title, actual legal ownership, deed restrictions, servitudes, easements, or other burdens on the property, other than that furnished by the client or his representative. 2. Transportation data from 2013 TIGER datasets via U.S. Census Bureau at ftp://ftp2.census.gov/geo/tiger/TIGER2013. 3. Zoning data derived from West Feliciana Parish Zoning Map found at http://wfparish.org/departments/planning-zoning.