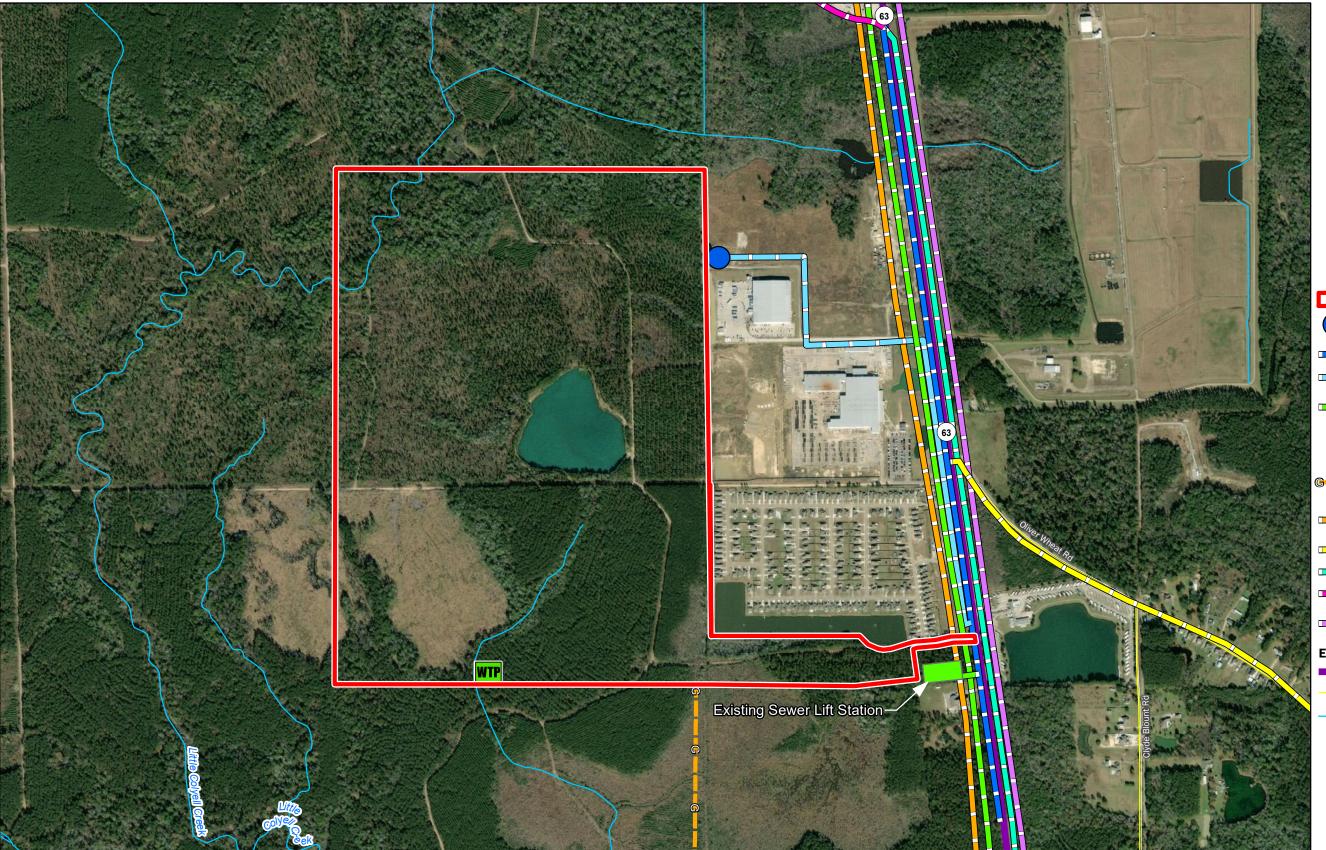

# Exhibit BB. Colyell Business Park All Utilities Infrastructure Site Map

## **Colyell Business Park All Utilities Infrastructure Site Map**

Colyell Business Park Livingston Parish, LA

### **LEGEND**

Livingston Parish

Site Boundary

Elevated water tank

Existing 6-inch Water Line

■ Existing 12-inch Water Line

Existing 6-inch Town of Livingston Sewer Force Main

Proposed 90,000 GPD
Wastewater Treatment Plant

Proposed 8-inch Natural Gas

Existing Town of Livingston 2-inch Natural Gas Line

■ Two Phase Electrical

Three Phase Electrical

- Three Fhase Electrical

AT&T Telecommunication Line

#### **Existing Roadway**

Urban State Highway

Local Roads

Stream

#### General Notes

- 1. No attempt has been made by CSRS, Inc. to verify site boundary, title, actual legal ownership, deed restrictions, servitudes, easements, or other burdens on the property, other than that furnished by the client or his representative.
- 2. Transportation data from 2013 TIGER datasets via U.S. Census Bureau at ftp://ftp2.census.gov/geo/tiger/TIGER2013.
- 3. Utility information from visual inspection and/or the individual utility operators. Exact field location has not been determined by survey. The lines shown are an approximate representation only and may have been offset for depiction purposes.
- 4. 2015 aerial imagery from USDA-APFO National Agricultural Inventory Project (NAIP) and may not reflect current ground conditions.