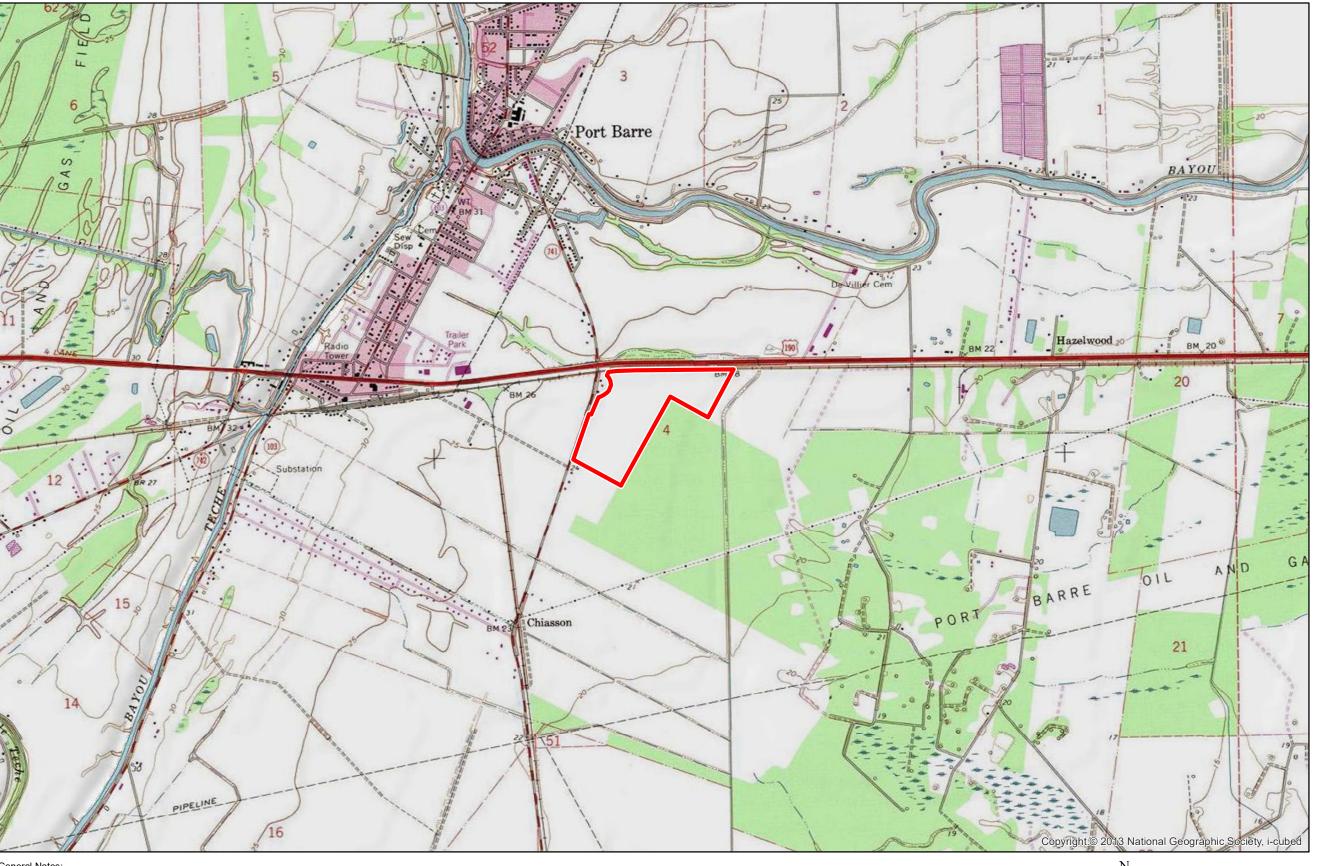

## Exhibit U. Port Barre Industrial Park - East Site U.S. Geological Survey Quad Map

## Port Barre Industrial Park - East Site U.S. Geological Survey Quad Map

**Port Barre Industrial** Park - East Site St. Landry Parish, LA

## One Acadiana

St. Landry Parish LEGEND

Site Boundary

1. No attempt has been made by CSRS, Inc. to verify site boundary, title, actual legal ownership, deed restrictions, servitudes, easements, or other burdens on the property, other than that furnished by the client or his representative.

2. Topo data and symbologies from USDA NRCS site http://datagateway.nrcs.usda.gov/GDGOrder.aspx as created by USDA/NRCS National Geospatial Center of Excellence "USDA-NRCS-NCGC Digital Raster Graphic MrSID Mosaic".