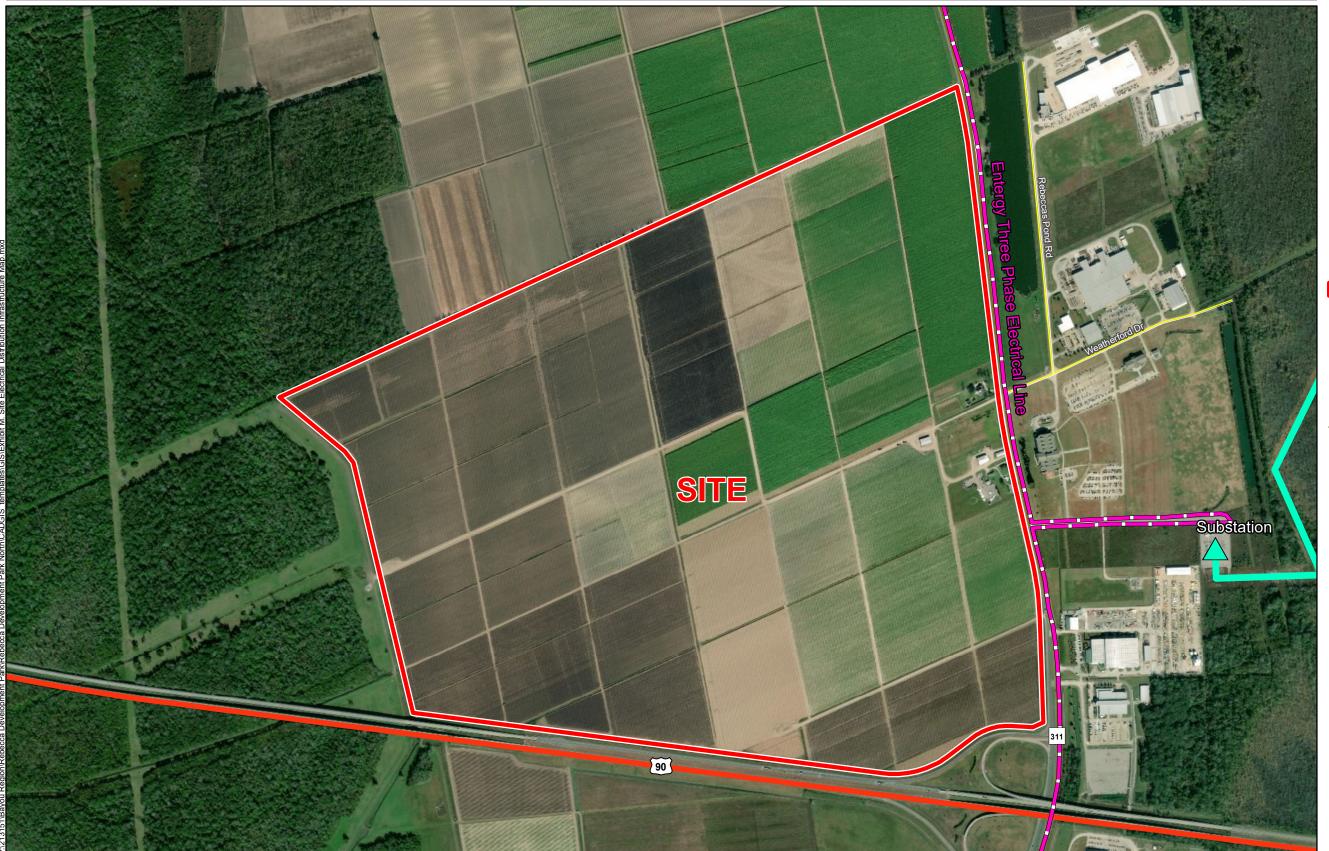

## Exhibit N. Rebecca Development Park North Electrical Distribution Infrastructure Map

## Rebecca Development Park North Electrical Distribution Infrastructure Map

General Notes:

- 1. No attempt has been made by CSRS, Inc. to verify site boundary, title, actual legal ownership, deed restrictions, servitudes, easements, or other burdens on the property, other than that furnished by the client or his representative.

  2. Transportation data from 2013 TIGER datasets via U.S. Census Bureau at ftp://ftp2.census.gov/geo/tiger/TIGER2013.

  3. Utility information from visual inspection and/or the individual utility operators. Exact field location has not been determined by survey. The lines shown are an approximate representation only and may have been offset for depiction purposes.

  4. 2015 aerial imagery from USDA-APFO National Agricultural Inventory Project (NAIP) and may not reflect current ground conditions.

**Rebecca Development** 

LEGEND

Site Boundary

= Entergy Three Phase Electrical Line

**Electric Transmission** 

230 kV

Substation

**Existing Roadway** US Highway

— Rural State Highway

Local Roads

| Date:           | 8/21/2019 |
|-----------------|-----------|
| Project Number: | 213151    |
| Drawn By:       | DWC       |
| Checked By:     | EEB       |

Scale 1:11,000