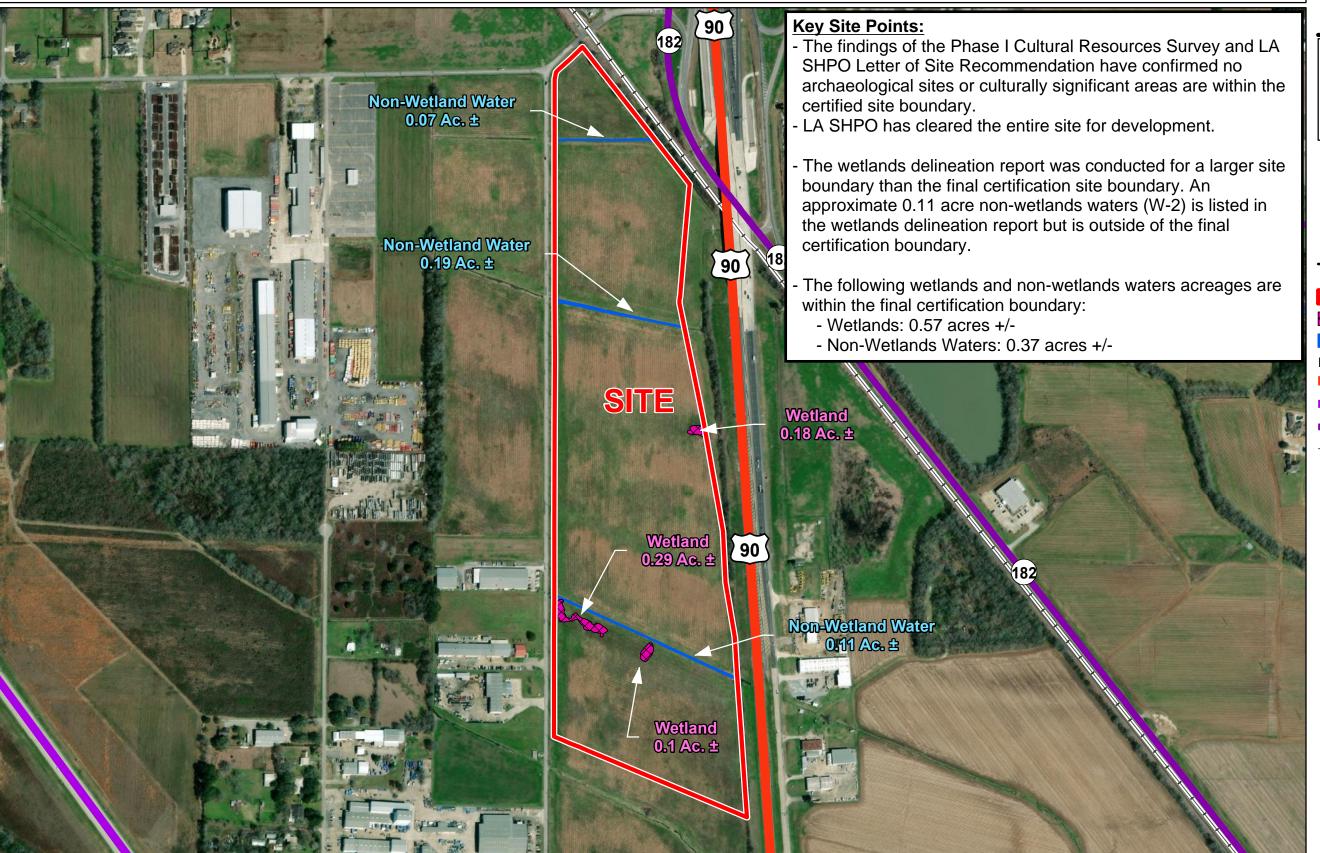

### **LEGEND**

- Site Boundary (64.80 Ac. ±)
- Wetlands (0.57 Ac. ±)
- Non-Wetland Waters (0.37 Ac. ±)

General Notes

- 1. No attempt has been made by CSRS, Inc. to verify site boundary, title, actual legal ownership, deed restrictions, servitudes, easements, or other burdens on the property, other than that furnished by the client or his representative.
- 2. Transportation data from 2013 TIGER datasets via U.S. Census Bureau at ftp://ftp2.census.gov/geo/tiger/TIGER2013.
- 3. 2015 aerial imagery from USDA-APFO National Agricultural Inventory Project (NAIP) and may not reflect current ground conditions.
- 4. Wetlands data provided by Blue Ox based on "Routine Wetland Delineation Report" conducted in December 2021
- 5. Negative cultural area findings based on the Phase I Cultural Resources Survey for the Proposed Louls Landing Site in Lafayette Parish, Louisiana prepared by TerraXplorations on January 18, 2022.