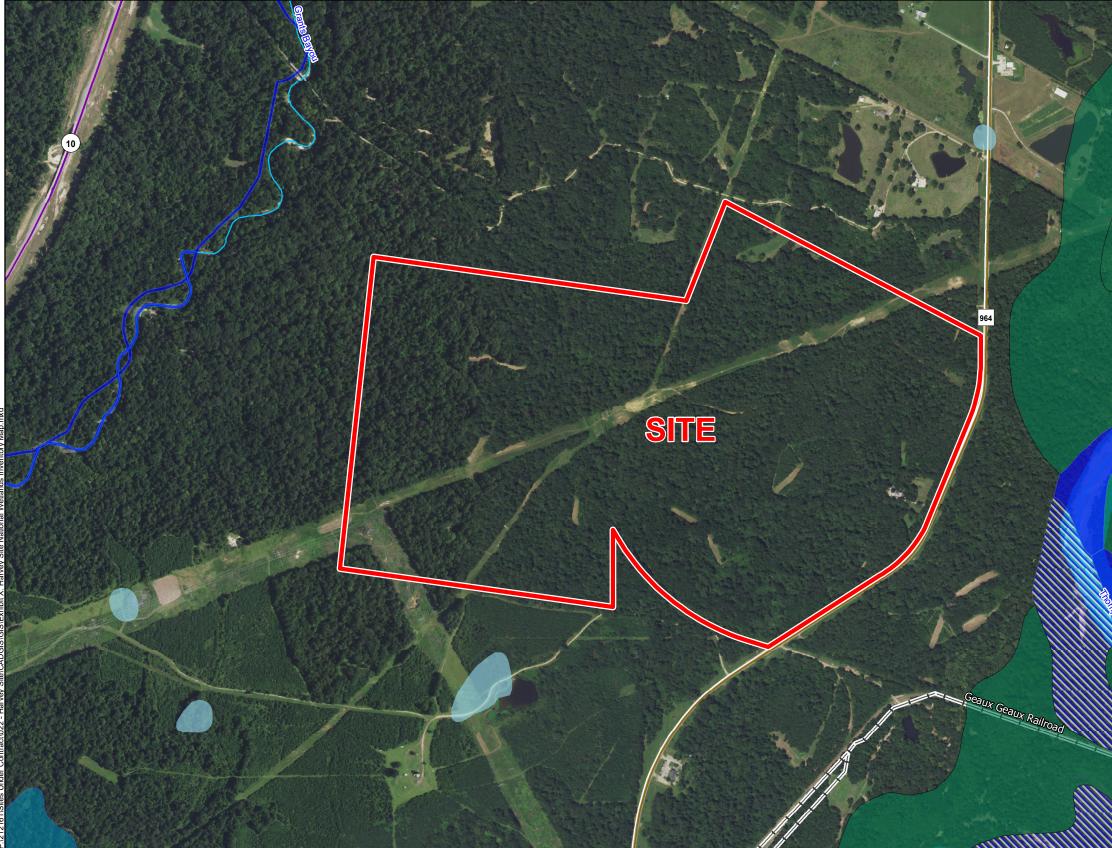

## Exhibit X. Harvey Site National Wetlands Inventory Map

## Harvey Site West Feliciana Parish, LA