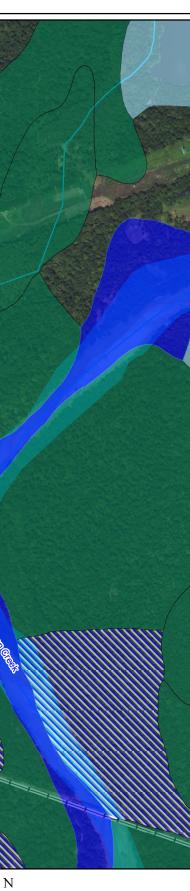

## Exhibit X. Harvey Site National Wetlands Inventory Map









## General Notes:

- No attempt has been made by CSRS, Inc. to verify site boundary, title, actual legal ownership, deed restrictions, servitudes, easements, or other burdens on the property, other than that furnished by the client or his representative.
  Transportation data from 2013 TIGER datasets via U.S. Census Bureau at ftp://ftp2.census.gov/geo/tiger/TIGER2013.
  National Wetlands Inventory (NWI) data current as of May 2016 as downloaded from http://www.fws.gov/wetlands/Downloads/State/LA\_wetlands.zip.
  2015 aerial imagery from USDA-APFO National Agricultural Inventory Project (NAIP) and may not reflect current ground conditions.



| I |   | Scale | 1:10,000 |
|---|---|-------|----------|
|   | 0 | 530   | 1,060    |
|   |   | -     |          |

## Harvey Site West Feliciana Parish, LA