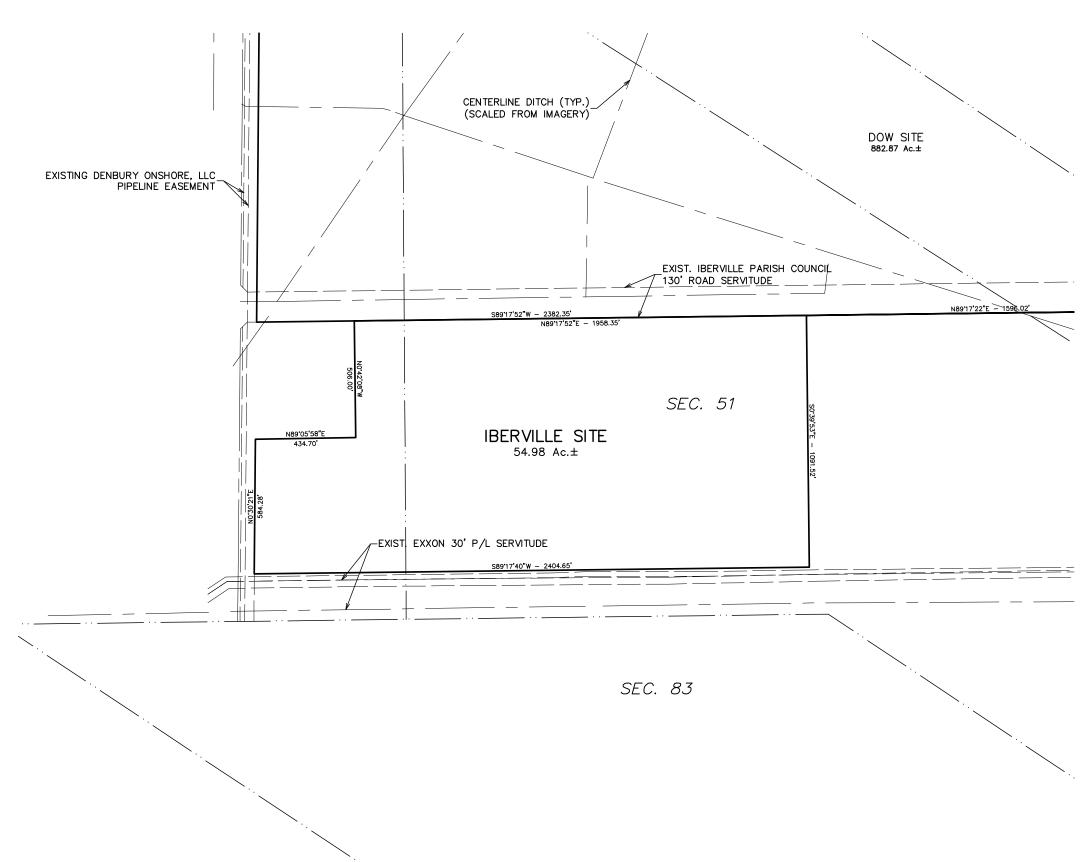

- 1.) NO ATTEMPT HAS BEEN MADE BY CSRS, INC. TO VERIFY TITLE, ACTUAL LEGAL OWNERSHIPS, DEED RESTRICTIONS, SERVITUDES, EASEMENTS, OR OTHER BURDENS ON THE PROPERTY, OTHER THAN THAT FURNISHED BY THE CLIENT OR HIS REPRESENTATIVE.
- 2.) REFERENCE DOCUMENTS: A.) "MAP SHOWING BOUNDARY SURVEY OF PROPERTY OWNED BY DOW CHEMICAL CO. LOCATED IN SECTIONS 9, 10, 51, 61, 85, 86 & 87, T-9-S, R-12-E, SOUTHEAST LAND DISTRICT, WEST OF THE MISSISSIPPI RIVER, IBERVILLE PARISH, LOUISIANA FOR DOW CHEMICAL CO." PREPARED BY LANDSOURCE, INC. APRIL 8, 2013.
- SECTION LINES HAVE NOT BEEN VERIFIED IN THE FIELD AND ANY SHOWN ARE FOR GENERAL LOCATIVE INFORMATION ONLY.
- 4.) WETLANDS: A JURISDICTIONAL WETLAND DETERMINATION HAS NOT BEEN DONE BY CSRS, INC. AND IS NOT PART OF THIS SURVEY.
- 5.) THIS IS NOT A PROPERTY BOUNDARY SURVEY AND IS NOT INTENDED TO MEET THE LOUISIANA STANDARDS OF PRACTICE FOR PROPERTY BOUNDARY SURVEYS.

## Map Showing Site Exhibit of Iberville Industrial Site

Clie

BRAC

|   |      | Revi        | sions: |
|---|------|-------------|--------|
| # | Date | Description |        |
|   |      |             |        |
|   |      |             |        |
|   |      |             |        |
|   |      |             |        |
| _ |      | Key         | Plan:  |

## B&W Survey Iberville Industrial Site

| Date:           | October 10, 2013 |  |
|-----------------|------------------|--|
| Project Number: | 212161.08        |  |
| Drawn By:       | JAY              |  |
| Checked By:     | TMG              |  |
| Chaoti          |                  |  |