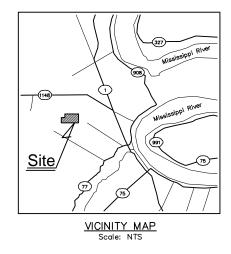

## Map Showing Site Exhibit of Iberville Industrial Site

Clie

BRAC

|   |      | Revi        | sions: |
|---|------|-------------|--------|
| # | Date | Description |        |
|   |      |             |        |
|   |      |             |        |
|   |      |             |        |
|   |      |             |        |
| _ |      | Key         | Plan:  |