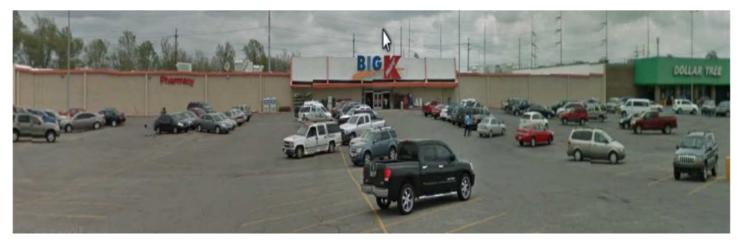

## 2701 Belle Chasse Hwy

Gretna, Louisiana

Big K Kmart 84,180 Sqft on 7.7 Acres

**Available December 1, 2014** 

**Separate Tax parcel from rest of Shopping Center** 

Next to Best Dollar Tree in the region.