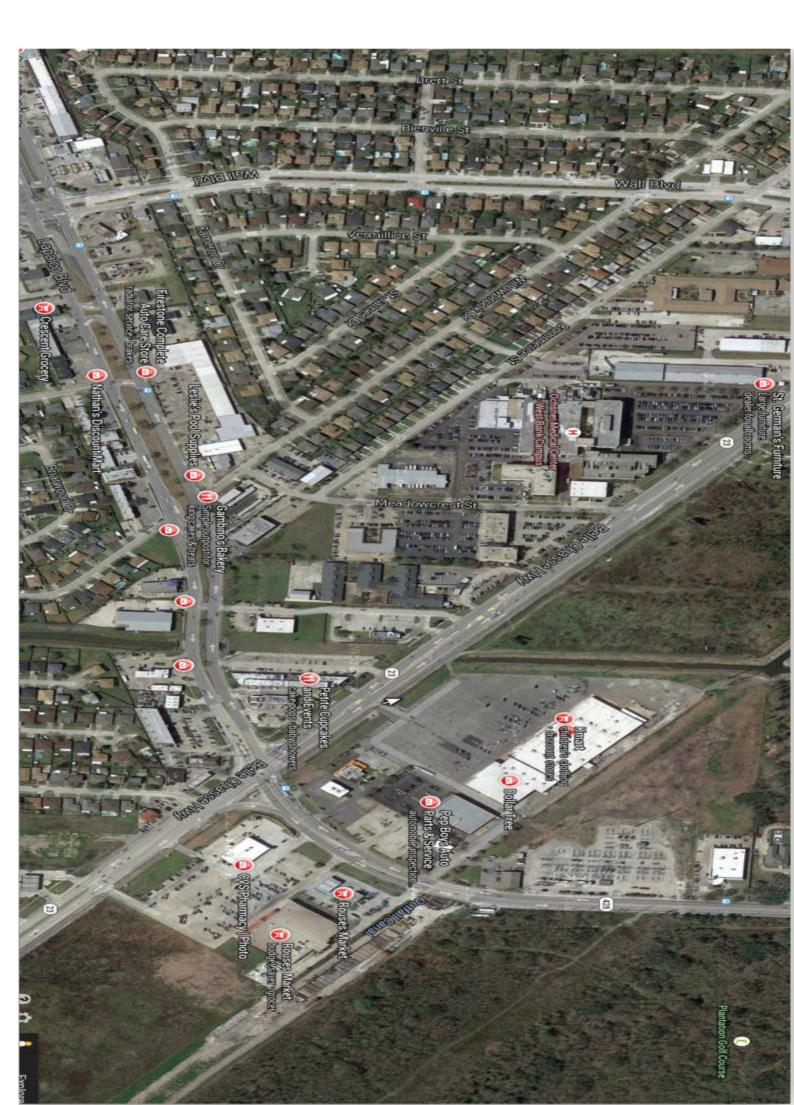

## 2701 Belle Chasse Hwy

Gretna, Louisiana

Big K Kmart 84,180 Sqft on 7.7 Acres

**Available December 1, 2014** 

**Separate Tax parcel from rest of Shopping Center** 

Next to Best Dollar Tree in the region.

revans@austinequities.com

• Traffic counts on Lapalco Blvd 38,400 ADT; and on Belle Chasse Hwy 33,130 ADT

The information contained herein has been obtained by sources considered reliable, however, no warranties or representations expressed or implied are made to as to the accuracy of this information.