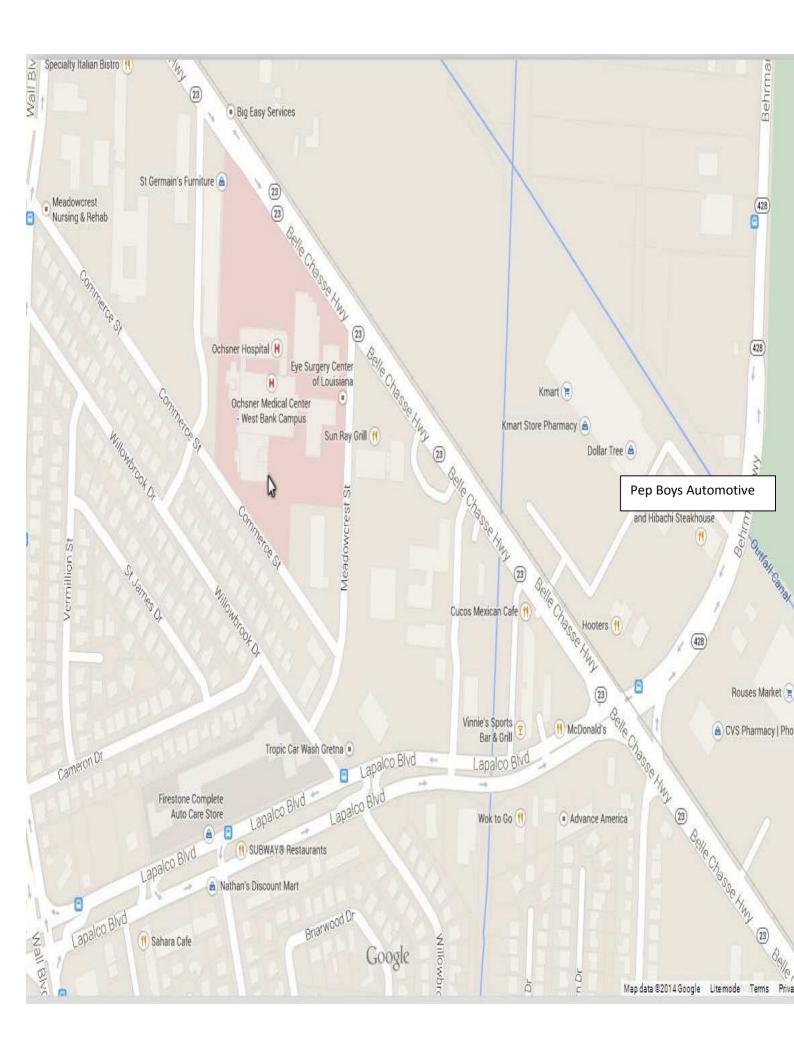

## 2701 Belle Chasse Hwy

Gretna, Louisiana

Big K Kmart 84,180 Sqft on 7.7 Acres

**Available December 1, 2014** 

**Separate Tax parcel from rest of Shopping Center** 

Next to Best Dollar Tree in the region.

revans@austinequities.com

• Traffic counts on Lapalco Blvd 38,400 ADT; and on Belle Chasse Hwy 33,130 ADT

The information contained herein has been obtained by sources considered reliable, however, no warranties or representations expressed or implied are made to as to the accuracy of this information.