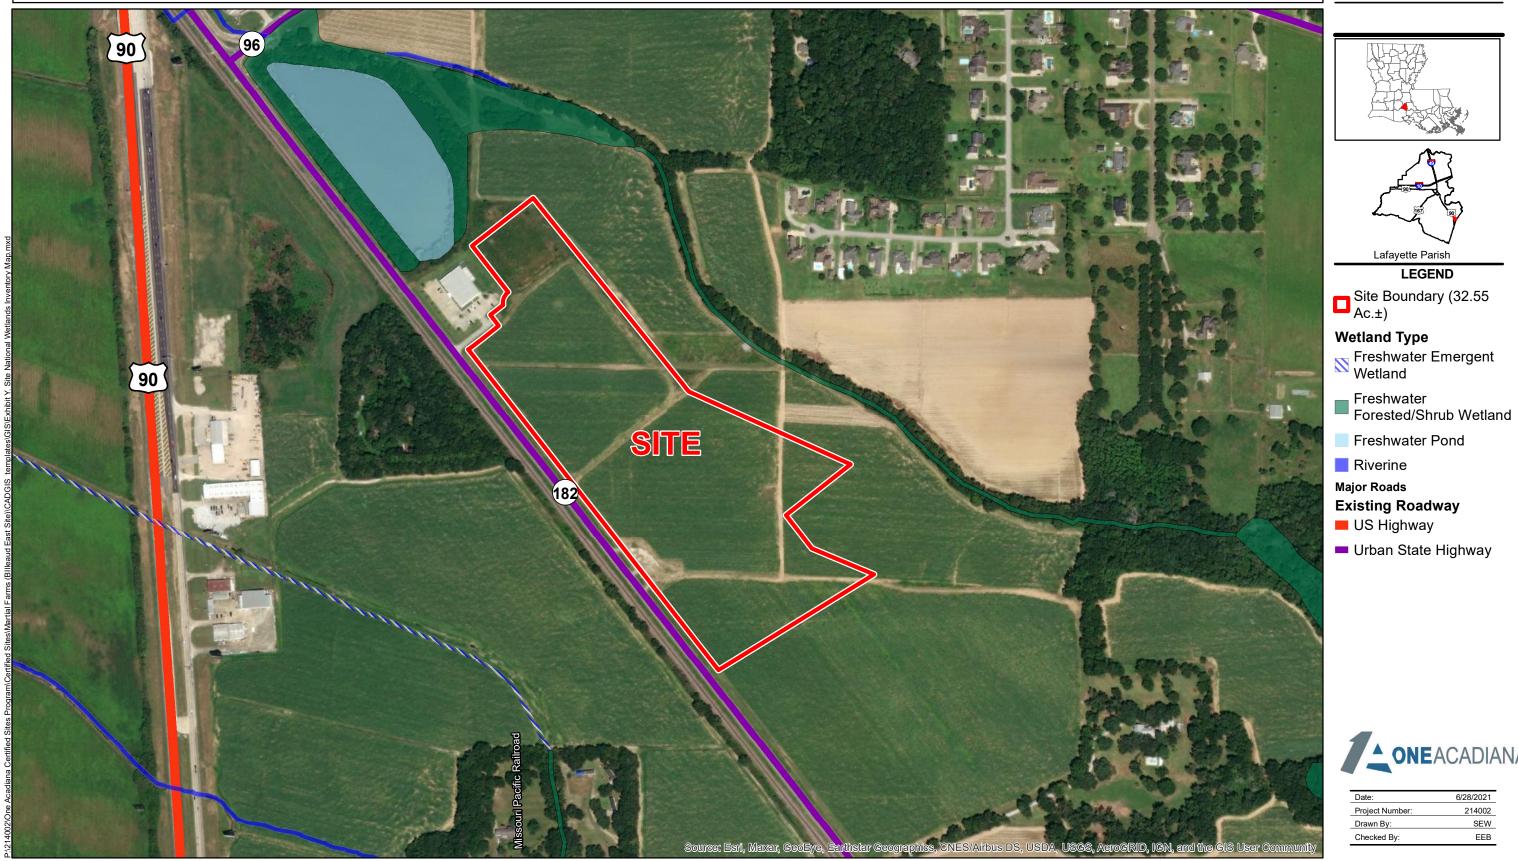

## Exhibit Y. Martial Farms National Wetlands Inventory Map

## Martial Farms National Wetlands Inventory Map

**Martial Farms** Lafayette Parish, LA

LEGEND

| <b>1</b> | ONEACADIANA |  |
|----------|-------------|--|

| Date:           | 6/28/2021 |
|-----------------|-----------|
| Project Number: | 214002    |
| Drawn By:       | SEW       |
| Checked By:     | EEB       |

- General Notes:

  1. No attempt has been made by CSRS, Inc. to verify site boundary, title, actual legal ownership, deed restrictions, servitudes, easements, or other burdens on the property, other than that furnished by the client or his representative.

  2. Transportation data from 2013 TIGER datasets via U.S. Census Bureau at ftp://ftp2.census.gov/geo/tiger/TIGER2013.

  3. National Wetlands Inventory (NWI) data current as of May 2016 as downloaded from http://www.fws.gov/wetlands/Downloads/State/LA\_wetlands.zip.

  4. 2015 aerial imagery from USDA-APFO National Agricultural Inventory Project (NAIP) and may not reflect current ground conditions.