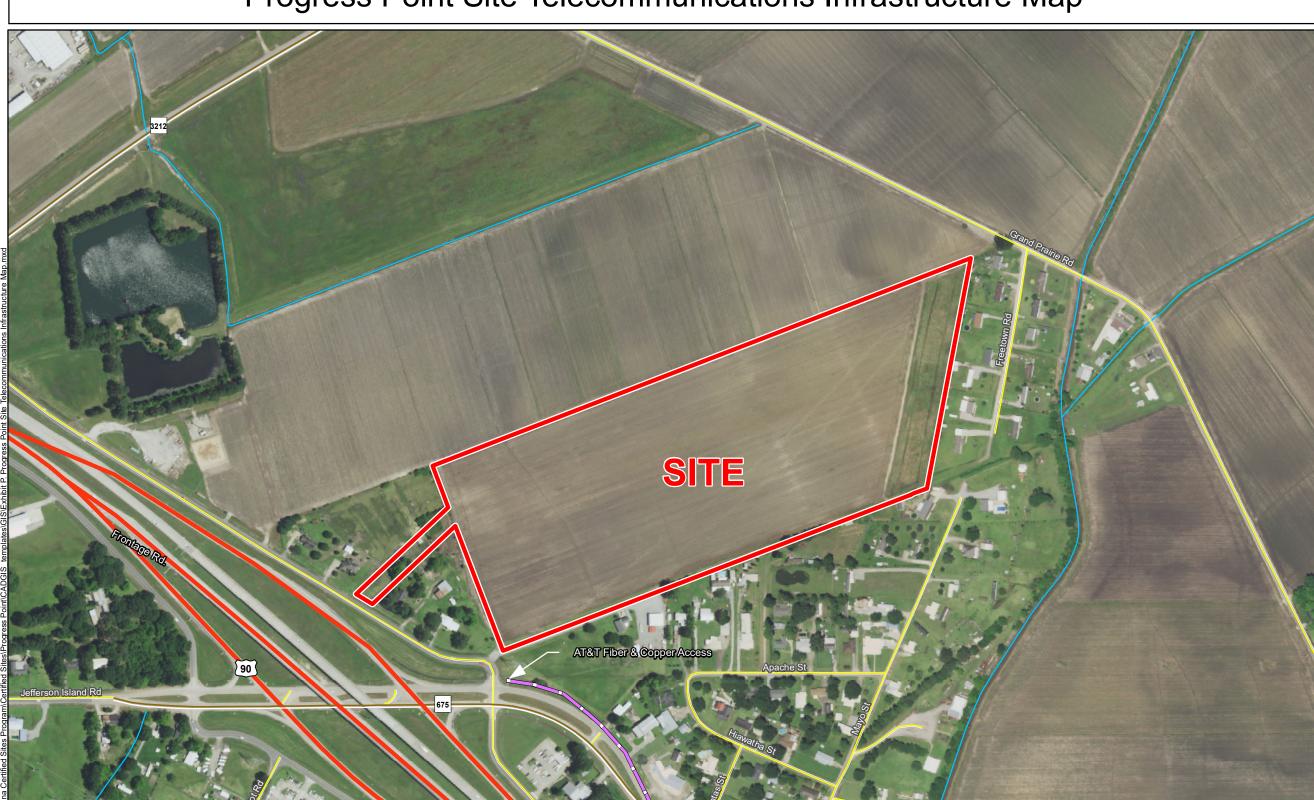

# Exhibit P. Progress Point Site Telecommunications Infrastructure Map

## Progress Point Site Telecommunications Infrastructure Map

- 1. No attempt has been made by CSRS, Inc. to verify site boundary, title, actual legal ownership, deed restrictions, servitudes, easements, or other burdens on the property, other than that furnished by the client or his representative.

  2. Transportation data from 2013 TIGER datasets via U.S. Census Bureau at ftp://ftp2.census.gov/geo/tiger/TIGER2013.

  3. Utility information from visual inspection and/or the individual utility operators. Exact field location has not been determined by survey. The lines shown are an approximate representation only and may have been offset for depiction purposes.

  4. 2015 aerial imagery from USDA-APFO National Agricultural Inventory Project (NAIP) and may not reflect current ground conditions.

#### **Progress Point Site** Iberia Parish, LA

#### LEGEND

- Site Boundary
- Existing AT&T Fiber Optic Telecommunications Line

#### **Existing Roadway**

- US Highway
- Rural State Highway
- Local Roads

| Date:           | 5/3/2018 |
|-----------------|----------|
| Project Number: | 214002   |
| Drawn By:       | EEB      |
| Checked By:     | TMK      |