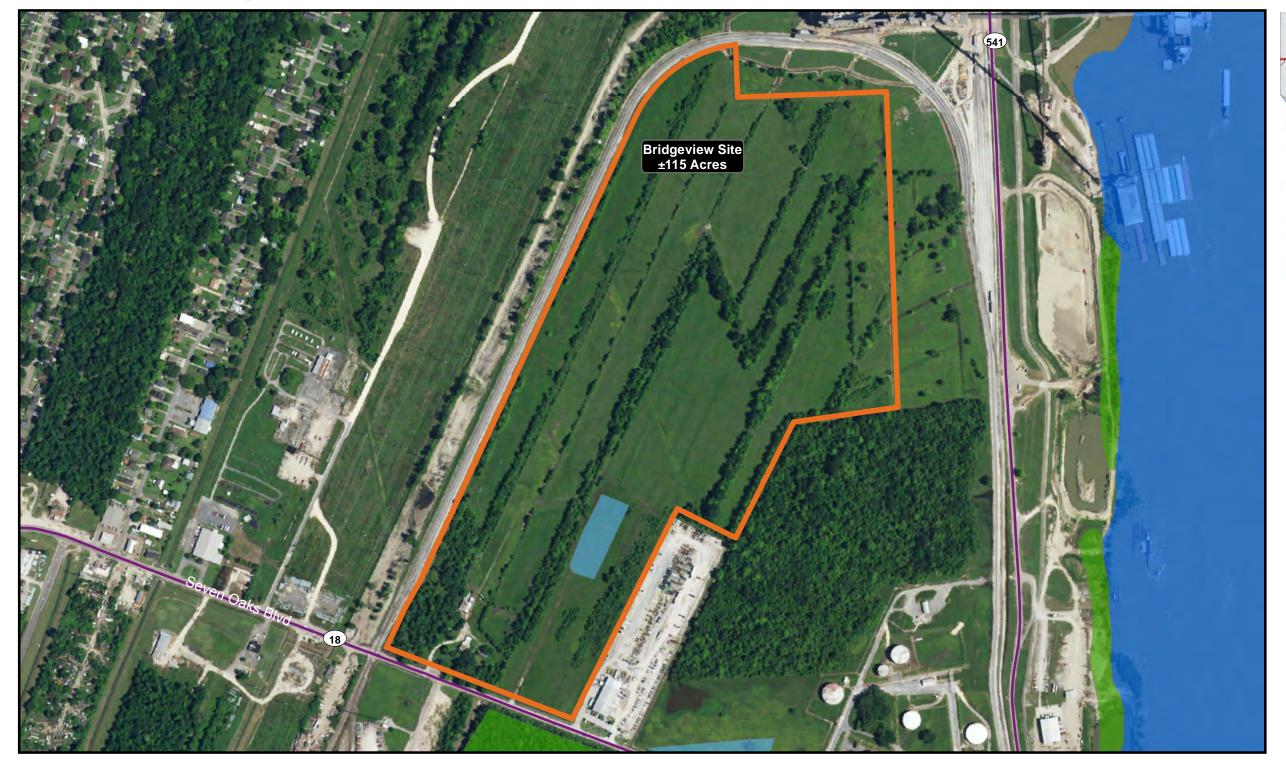

## Exhibit T Bridgeview Park Site National Wetlands Inventory Map

## **Bridgeview Site - ±115 Acres - Jefferson Parish**

## Potential Wetlands Map

**Jefferson Parish** Potential Site Interstate **US Highway**  LA State Highway **Wetland Types** Estuarine and Marine Deepwater Estuarine and Marine Wetland Freshwater Emergent Wetland Freshwater Forested/Shrub Wetland Freshwater Pond Lake

Riverine

Source:

-Aerial Photo: NAIP

-Base Map: ESRI, US Census, LDOT, LED

-Wetlands Data: US Fish & Wildlife

-Locations and Boundaries are approximated

GIS Analyst: MDT 03/20/2017

\*\*Additional Information Available Upon Request\*\*