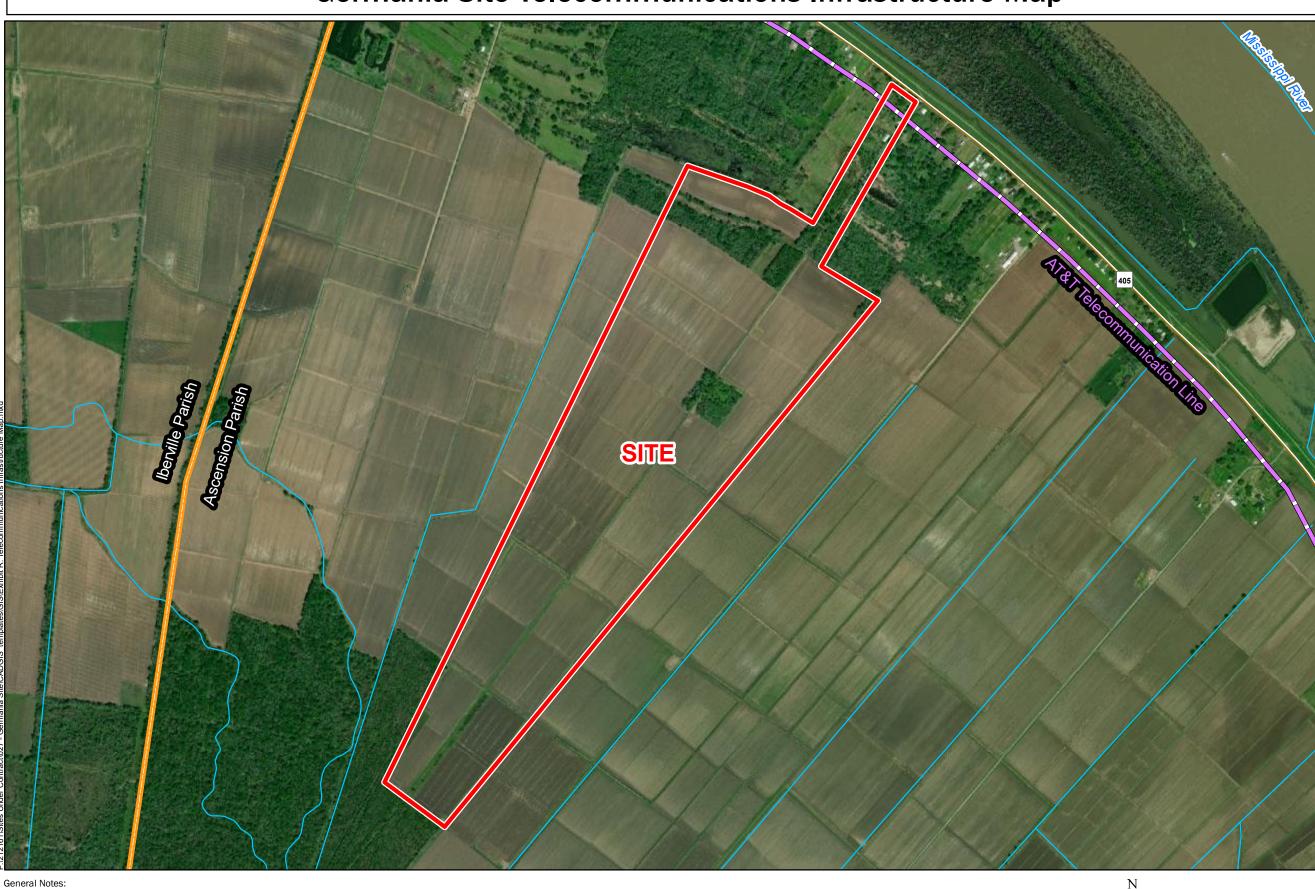

# Exhibit R. Germania Site Telecommunications Infrastructure Map

## Germania Site Telecommunications Infrastructure Map

5. Telecommunication utility data was derived and digitized from AT&T.

#### Germania Site Ascension Parish, LA

#### LEGEND

- Site Boundary (435.63± ac.)
- Parish Boundary
- AT&T Telecommunication Line
- Stream

#### **Existing Roadway**

- Rural State Highway

| 🕇 Baton Rouge Area C | hamber₀ |
|----------------------|---------|
|----------------------|---------|

| Date:           | 5/25/2023 |
|-----------------|-----------|
| Project Number: | 212161    |
| Drawn By:       | BMS       |
| Checked By:     | EEB       |