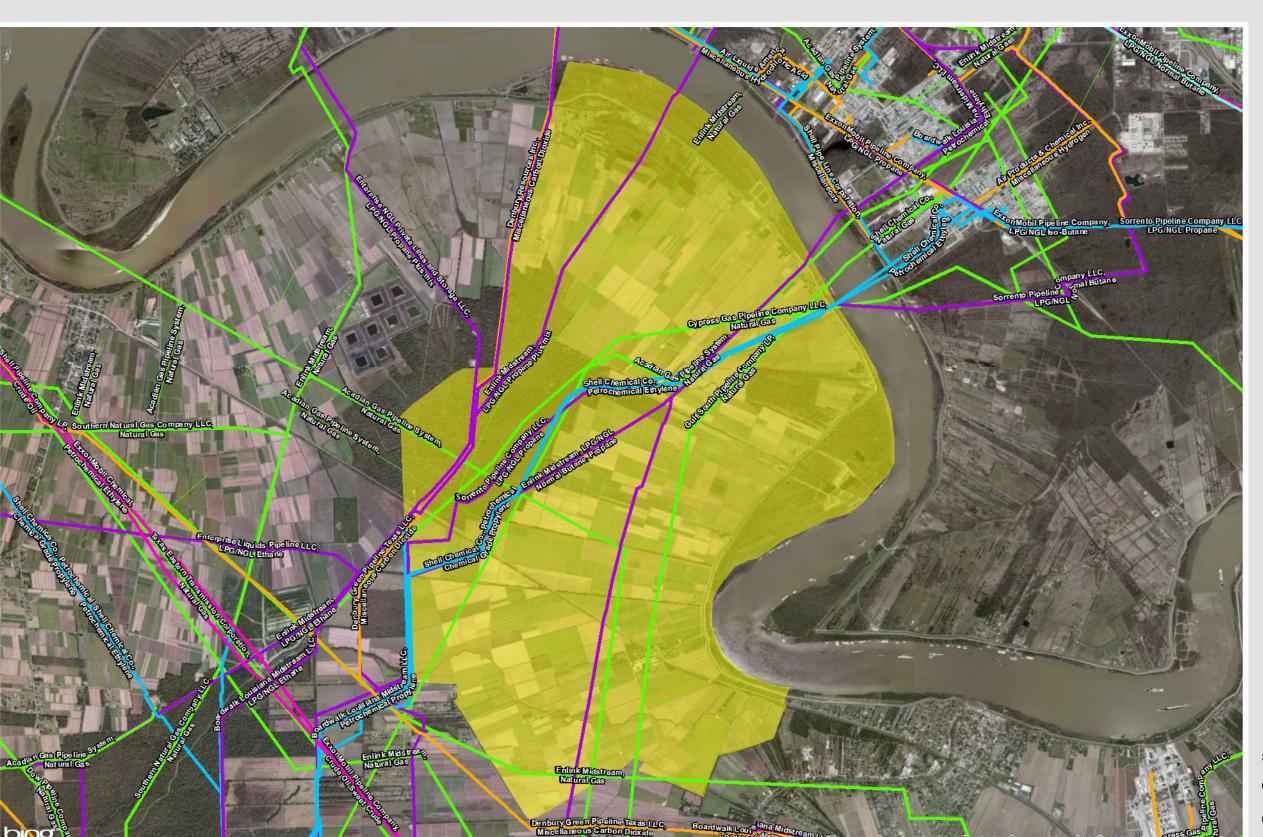

# **LEGEND**

Property Boundary

## Pipelines: Commodity\*, Line Type

Crude Oil, Transmission/trunk line

LPG/NGL, Transmission/trunk line

Miscellaneous, MAPSearch connection line

Miscellaneous, Transmission/trunk line

Natural Gas, Gathering system field line

- Natural Gas, Local distribution

Natural Gas, MAPSearch connection line

Natural Gas, Transmission/trunk line

Petrochemical, MAPSearch connection line

Petrochemical, Transmission/trunk line

\*More information on commodity type is listed in the pipeline label on the map.

(i.e. ethyhlene, ethane, propane, etc.)