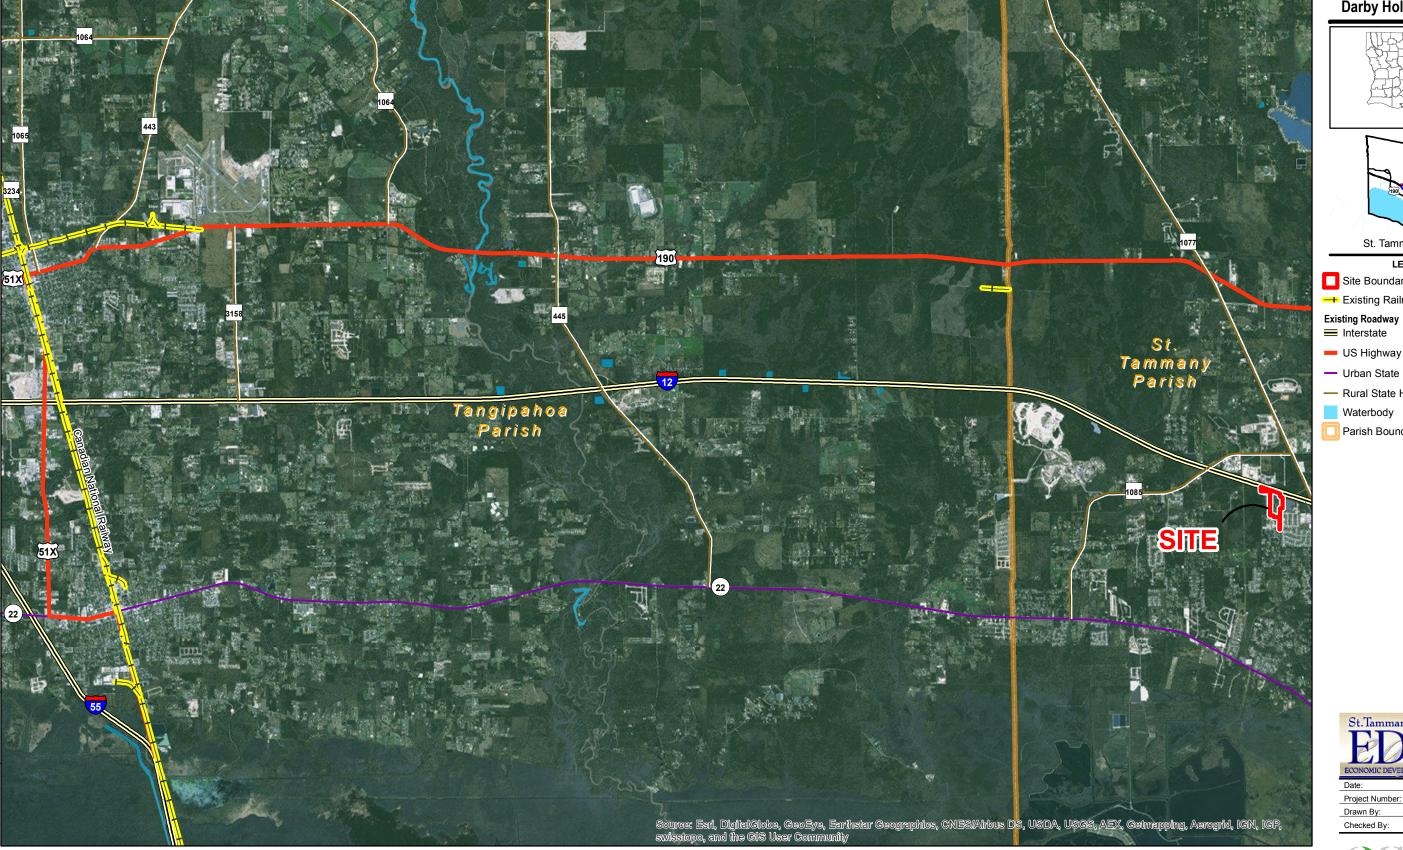

# Exhibit R. The Lakes at Madison Park Site Railroad Infrastructure Map

**Proposed Rail Spur** 

St. Tammany Parish

### LEGEND

- Site Boundary ( 33.548 Acres +/- )
- → Existing Railroad

### **Existing Roadway** Interstate

- Urban State Highway
- Rural State Highway
- Waterbody
- Parish Boundary

| _Date:          | 6/22/2015 |
|-----------------|-----------|
| Project Number: | 215029    |
| Drawn By:       | AMB       |
| Checked By:     | JAPAN.    |

Scale 1:80,000