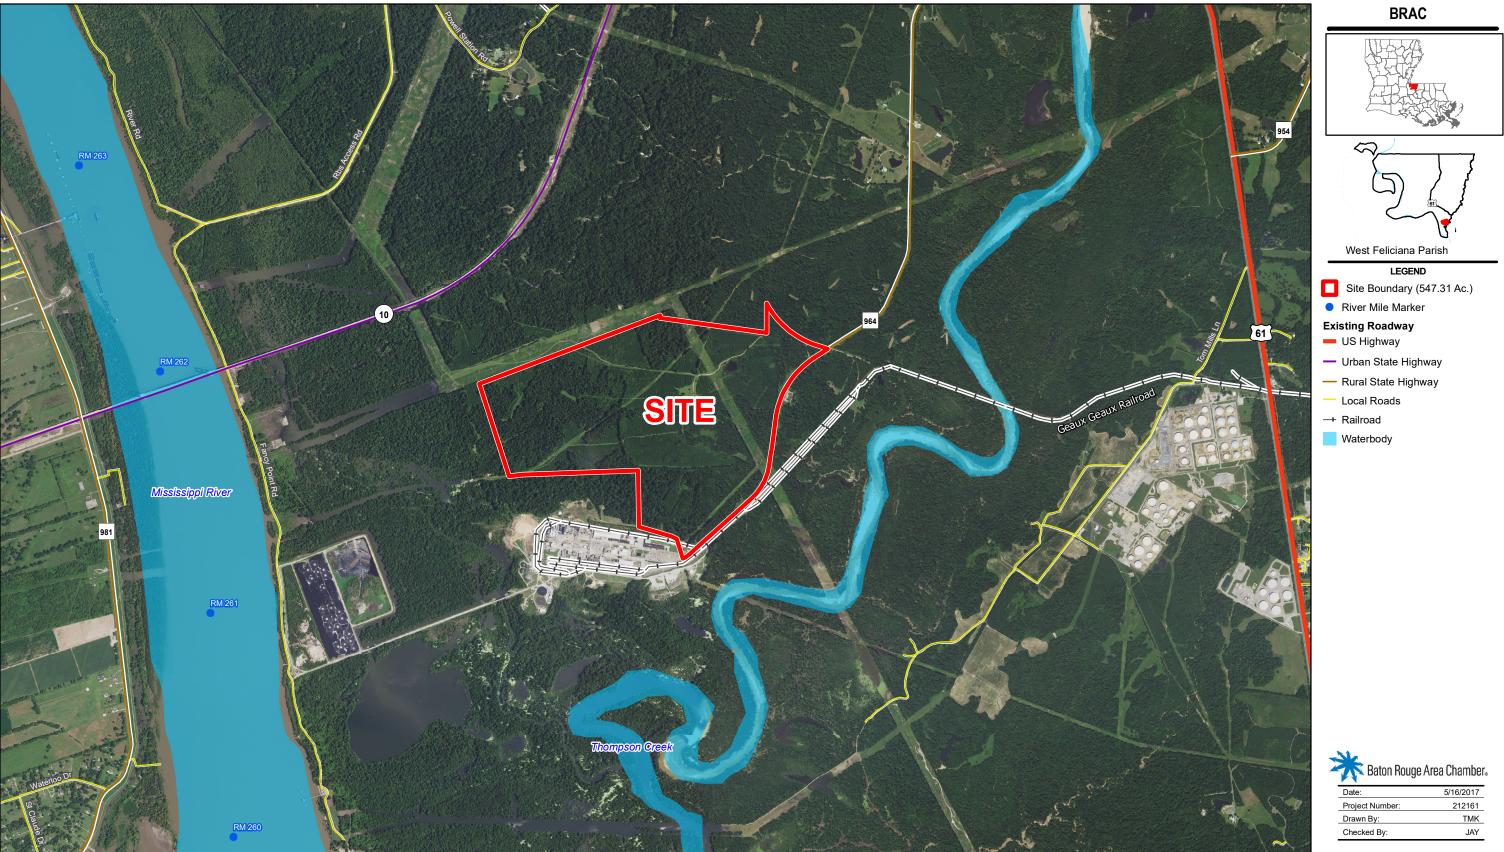

# Exhibit Q. West Feliciana Industrial Park Site Roadway Transportation Infrastructure Map

## West Feliciana Industrial Park Site Roadway Transportation Infrastructure Map

### General Notes:

- No attempt has been made by CSRS, Inc. to verify site boundary, title, actual legal ownership, deed restrictions, servitudes, easements, or other burdens on the property, other than that furnished by the client or his representative.
  Transportation data from 2013 TIGER datasets via U.S. Census Bureau at ftp://ftp2.census.gov/geo/tiger/TIGER2013.
  2015 aerial imagery from USDA-APFO National Agricultural Inventory Project (NAIP) and may not reflect current ground conditions.

## West Feliciana Industrial Park Site West Feliciana Parish, LA

| Date:           | 5/16/2017 |  |
|-----------------|-----------|--|
| Project Number: | 212161    |  |
| Drawn By:       | TMK       |  |
| Checked By:     | JAY       |  |