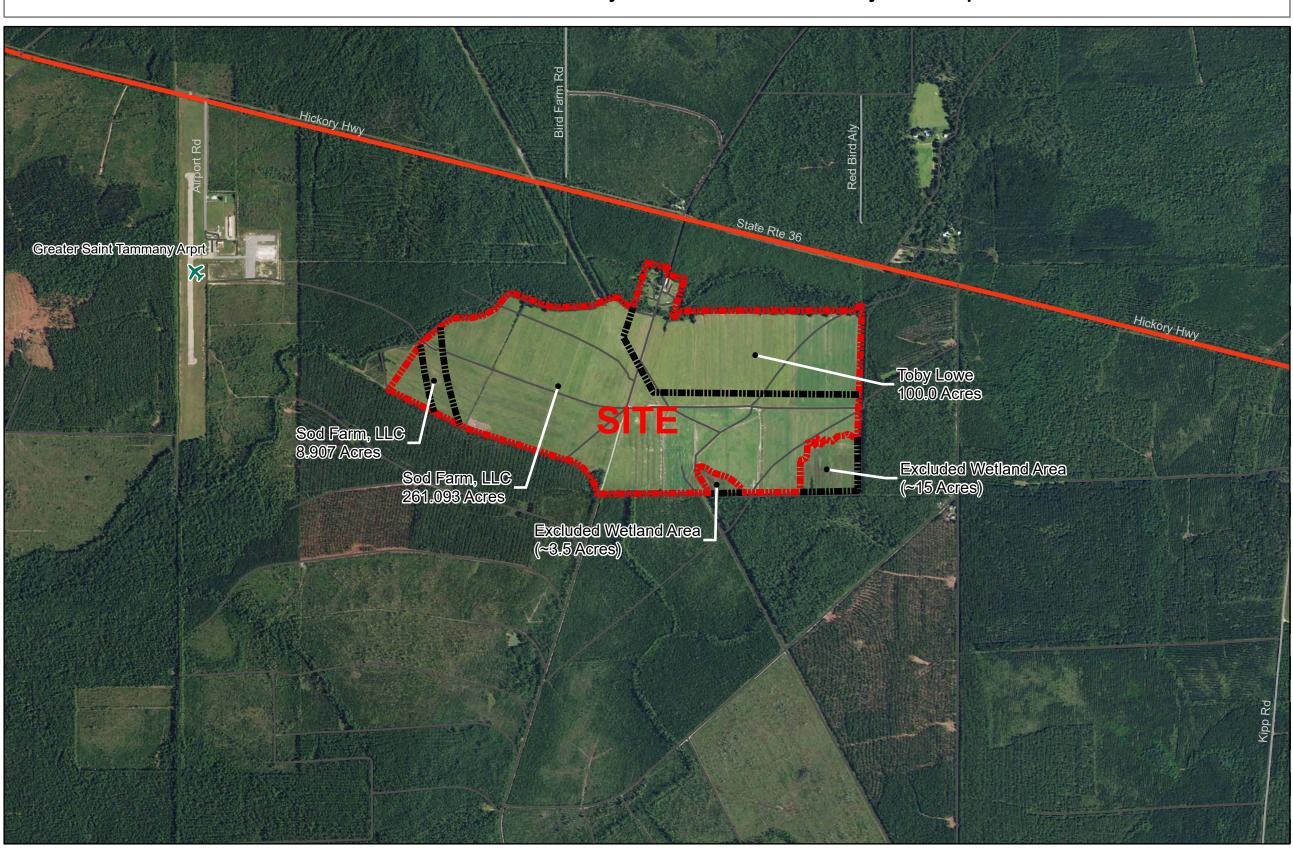

## Exhibit F - St. Tammany South Central Site Boundary Aerial Map

0.15 0.3 0 SCALE 1:18,123

## Aerial Boundary Map St. Tammany South Central Site Highway 36, Abita Springs, LA

| (351.5 Acres.)  |
|-----------------|
| Parcel Boundary |

| Date:           | 5/6/2016 |
|-----------------|----------|
| Project Number: | 15-120   |
| Drawn By:       | YS       |
| Checked By:     | TE       |