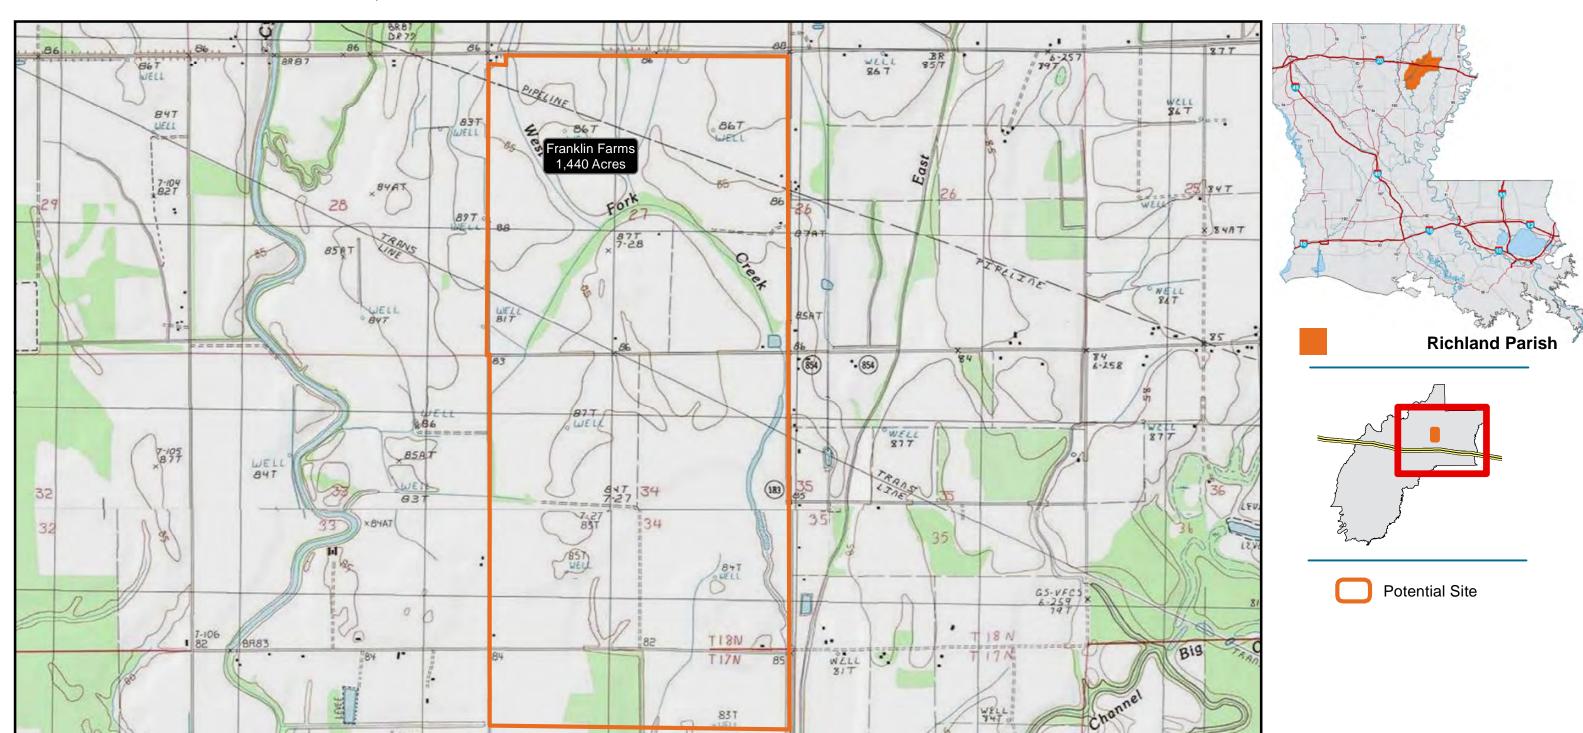

## Exhibit Q – Franklin Farm US Geological Survey Quad Map

## Franklin Farm US Geological Survey Quad Map

## Franklin Farm Industrial Site - ±1,440 Acres - Richland Parish

Source:

-Aerial Photo: NAIP

-Base Map: ESRI, US Census, LDOT, LED

-Topographic Layer: USGS/ National Geographic Society

-Locations and Boundries are approximated

GIS Analyst: MDT 01/13/2016

\*\*Additional Information Available Upon Request\*\*

0 1 Miles

Mapping conducted by:
Louisiana Economic Development
Business Intelligence
1051 N Third St
Baton Rouge, Louisiana 70802
(225) 342-3725
OpportunityLouisiana.com