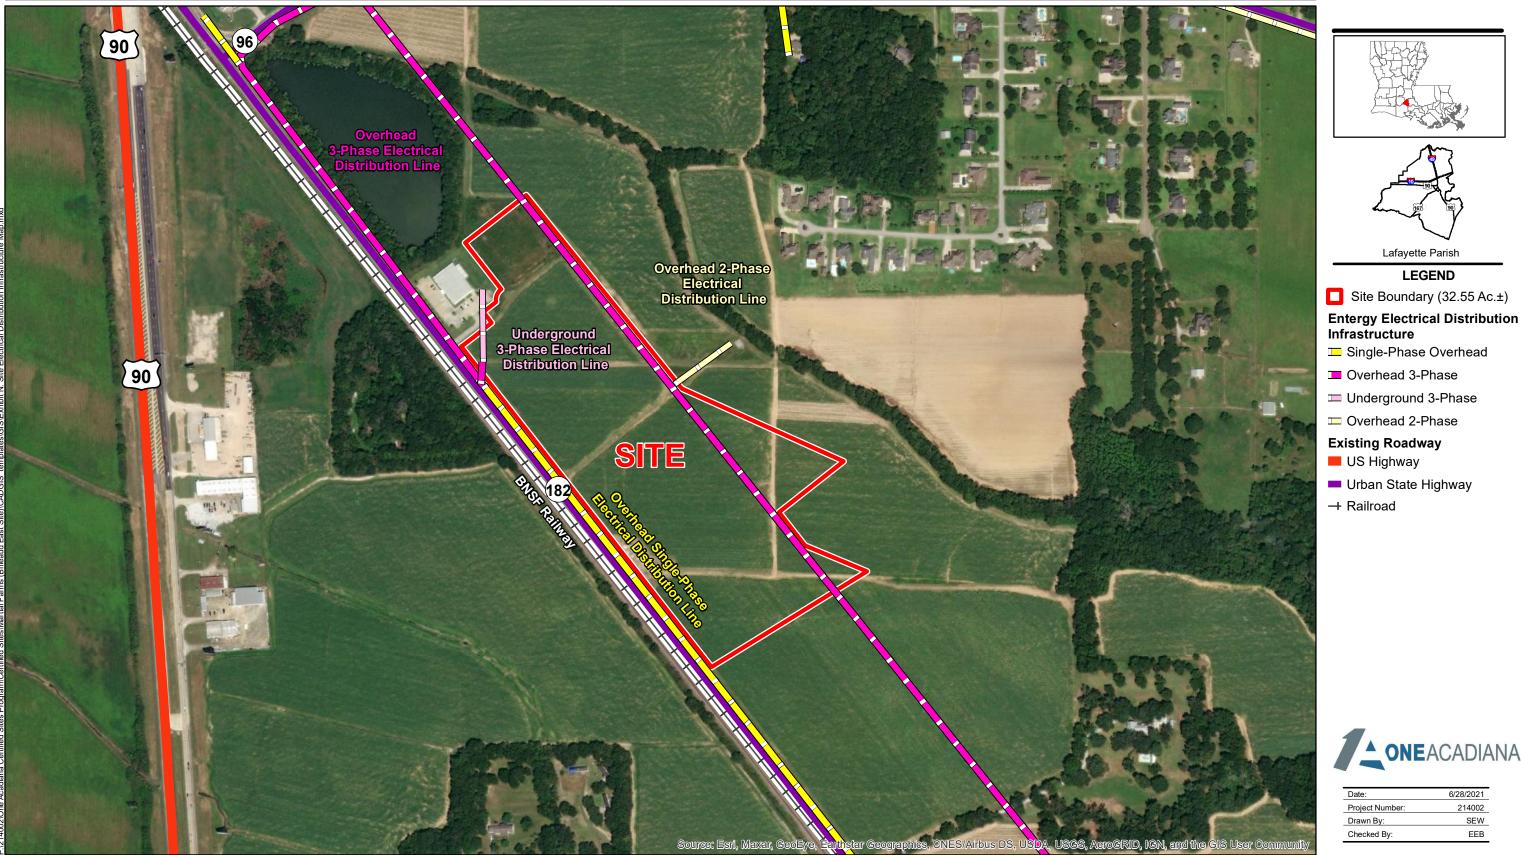

## Exhibit N. Martial Farms Electrical Distribution Infrastructure Map

## Martial Farms Electrical Distribution Infrastructure Map

**Martial Farms** Lafayette Parish, LA

**LEGEND** 

| TA ON | EACADIANA |
|-------|-----------|

| Date:           | 6/28/2021 |
|-----------------|-----------|
| Project Number: | 214002    |
| Drawn By:       | SEW       |
| Checked By:     | EEB       |

General Notes:

- 1. No attempt has been made by CSRS, Inc. to verify site boundary, title, actual legal ownership, deed restrictions, servitudes, easements, or other burdens on the property, other than that furnished by the client or his representative.

  2. Transportation data from 2013 TIGER datasets via U.S. Census Bureau at ftp://ftp2.census.gov/geo/tiger/TIGER2013.

  3. Utility information from visual inspection and/or the individual utility operators. Exact field location has not been determined by survey. The lines shown are an approximate representation only and may have been offset for depiction purposes.

  4. 2015 aerial imagery from USDA-APFO National Agricultural Inventory Project (NAIP) and may not reflect current ground conditions.