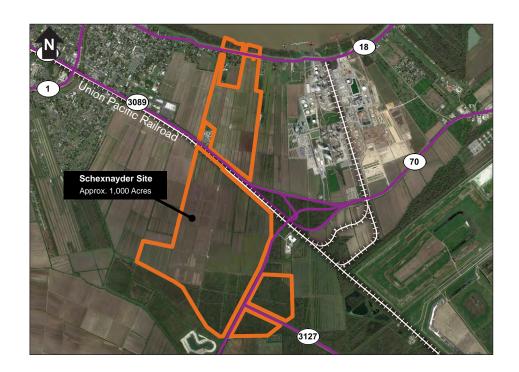

# **Schexnayder Site**

2000 Gautreau Road Donaldsonville, LA 70346

## **ACRES AVAILABLE:**

Approx. 1,000 Acres

#### RAIL:

Union Pacific Railroad Distance: 0.1 miles