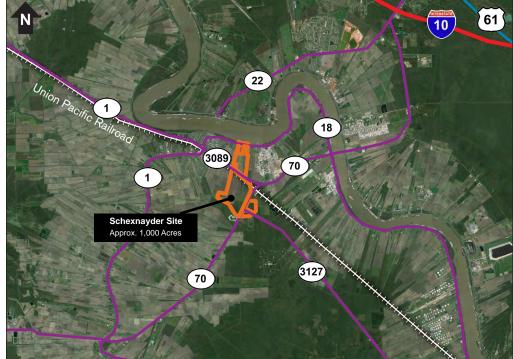

# **Schexnayder Site**

2000 Gautreau Road Donaldsonville, LA 70346

## **ACRES AVAILABLE:**

Approx. 1,000 Acres

# INTERSTATE:

I-10

Distance: 7.9 miles

## **HIGHWAY:**

US-61

Distance: 13.2 miles

#### RAIL:

Union Pacific Railroad Distance: 0.1 miles