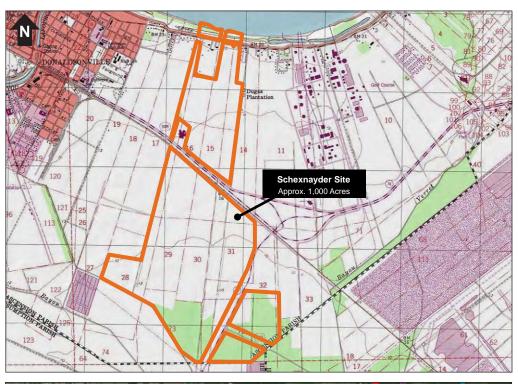

# **Schexnayder Site**

2000 Gautreau Road Donaldsonville, LA 70346

## **ACRES AVAILABLE:**

Approx. 1,000 Acres