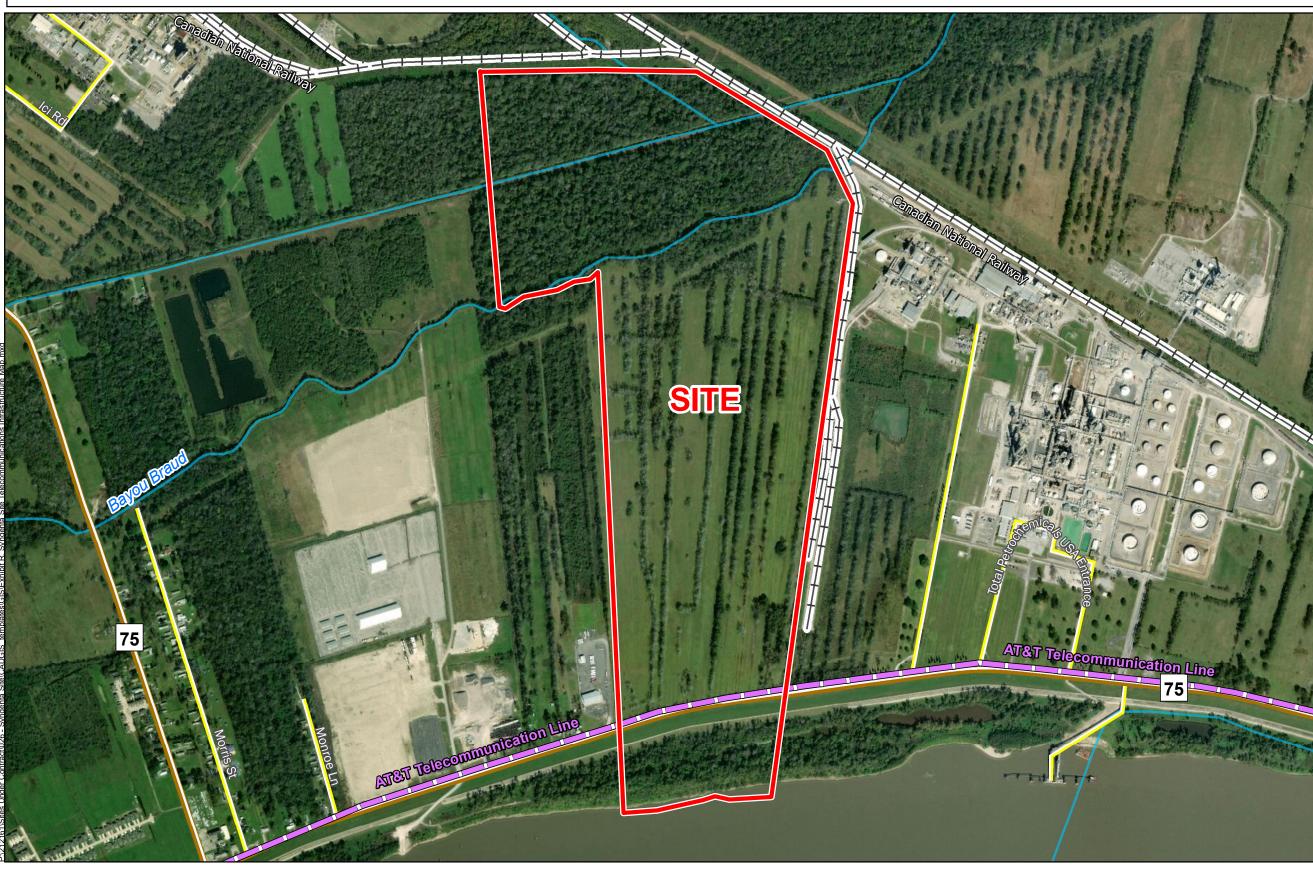

# Exhibit R. Syngenta Site Telecommunications Infrastructure Map

## Syngenta Site Telecommunications Infrastructure Map

#### General Notes:

No attempt has been made by CSRS, Inc. to verify site boundary, title, actual legal ownership, deed restrictions, servitudes, easements, or other burdens on the property, other than that furnished by the client or his representative.
Transportation data from 2013 TIGER datasets via U.S. Census Bureau at ftp://ftp2.census.gov/geo/tiger/TIGER2013.

3. Utility information from visual inspection and/or the individual utility operators. Exact field location has not been determined by survey. The lines shown are an approximate representation only and may have been offset for depiction purposes. 4. 2015 aerial imagery from USDA-APFO National Agricultural Inventory Project (NAIP) and may not reflect current ground conditions.

#### Syngenta Site Iberville Parish, LA

### LEGEND

- Site Boundary
- AT&T Telecommunication Lines

#### **Existing Roadway**

- Rural State Highway
- Local
- + Railroad
- Stream

| 3/4/2020 |
|----------|
| 212161   |
| BNF      |
| EEB      |
|          |