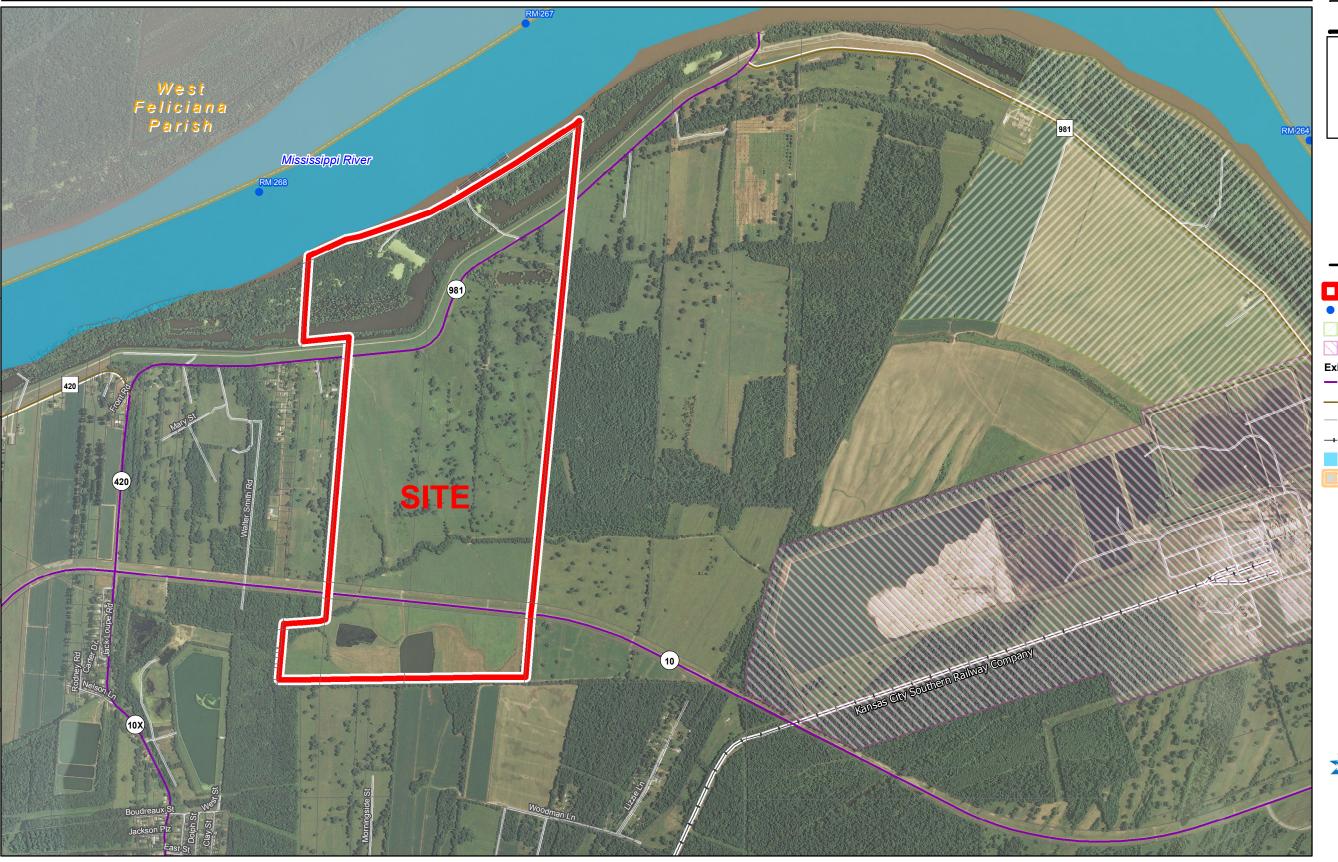

## Exhibit O. Angel Ranch Site Roadway Transportation Infrastructure Map

- General Notes:

  1. No attempt has been made by CSRS, Inc. to verify site boundary, title, actual legal ownership, deed restrictions, servitudes, easements, or other burdens on the property, other than that furnished by the client or his representative.

  2. Transportation data from 2013 TIGER datasets via U.S. Census Bureau at ftp://ftp2.census.gov/geo/tiger/TIGER2013.

  3. 2013 aerial imagery from USDA-APFO National Agricultural Inventory Project (NAIP) and may not reflect current ground conditions.

Pointe Coupee Parish

## LEGEND

- Site Boundary (731.56 Acres +/-)
- River Mile Marker
- LED Certified Site (NRG Site)
- NRG Big Cajun II Plant

## **Existing Roadway**

- Urban State Highway
- Rural State Highway
- Local Roads
- → Railroad
- Waterbody
- Parish Boundary

| Date:           | 10/28/2014    |
|-----------------|---------------|
| Project Number: | 212161.20.012 |
| Drawn By:       | MMS           |
| Checked Bv:     | TMG           |

Scale 1:20,000