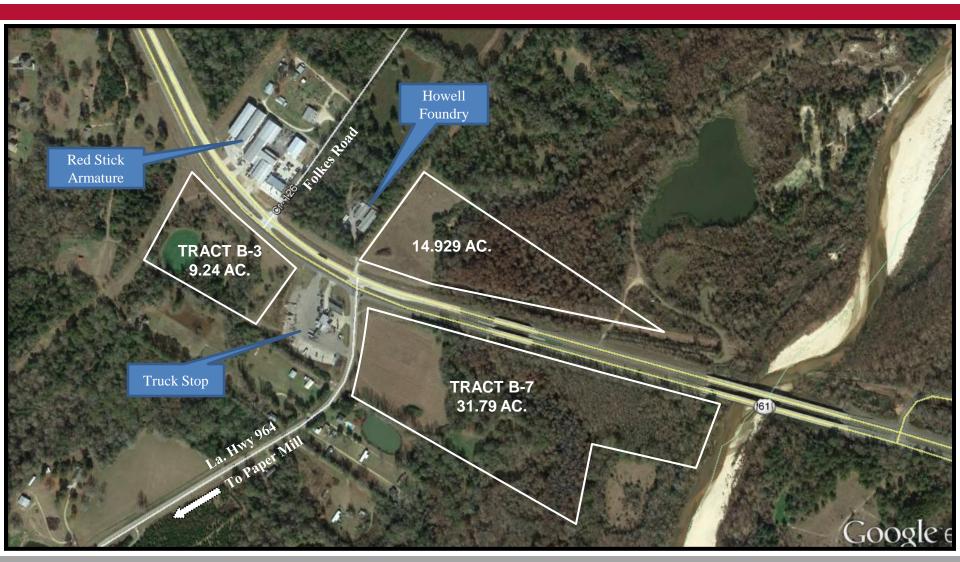

## Available: 3 Parcels US Hwy 61 Frontage St. Francisville, La. 70775

JOHN S. KEAN, IV 225.939.6265 keanrealty@bellsouth.net

## US 61Frontage @ Thompson's Creek St. Francisville, La. 70775

- For Sale, Lease, or Build to Suit
- Properties front on US Hwy 61
- Located two miles south of the new Mississippi River Audubon Bridge
- Near Pipeline and Rail Infrastructure
- Centrally located: 17 miles north of I-110

50 miles east of I-49

44 miles west of I-55

112 miles south of I-20

- Located at southern entrance of West Feliciana Parish and the West Feliciana
   Industrial Park on State Hwy 964 (Paper Mill Road)
- Truck Stop adjacent to properties