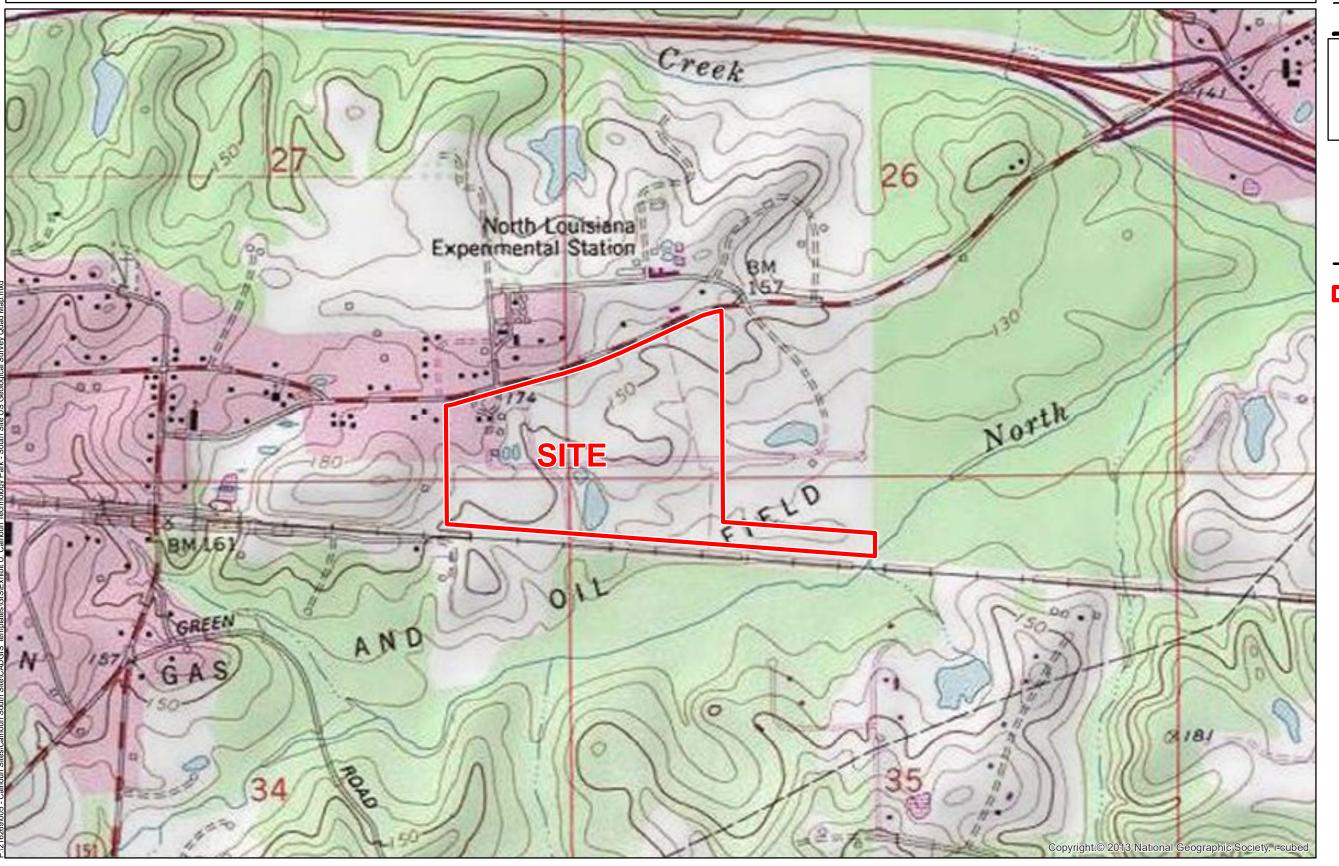

## Calhoun Technology Park - South Site U.S. Geological Survey Quad Map

**Calhoun Technology** Park - South Site Ouachita Parish, LA

## NLEP

LEGEND

Site Boundary

| Date:           | 8/6/2018 |
|-----------------|----------|
| Project Number: | 216269   |
| Drawn By:       | DWC      |
| Checked By:     | TMK      |

1. No attempt has been made by CSRS, Inc. to verify site boundary, title, actual legal ownership, deed restrictions, servitudes, easements, or other burdens on the property, other than that furnished by the client or his representative.

2. Topo data and symbologies from USDA NRCS site http://datagateway.nrcs.usda.gov/GDGOrder.aspx as created by USDA/NRCS National Geospatial Center of Excellence "USDA-NRCS-NCGC Digital Raster Graphic MrSID Mosaic".