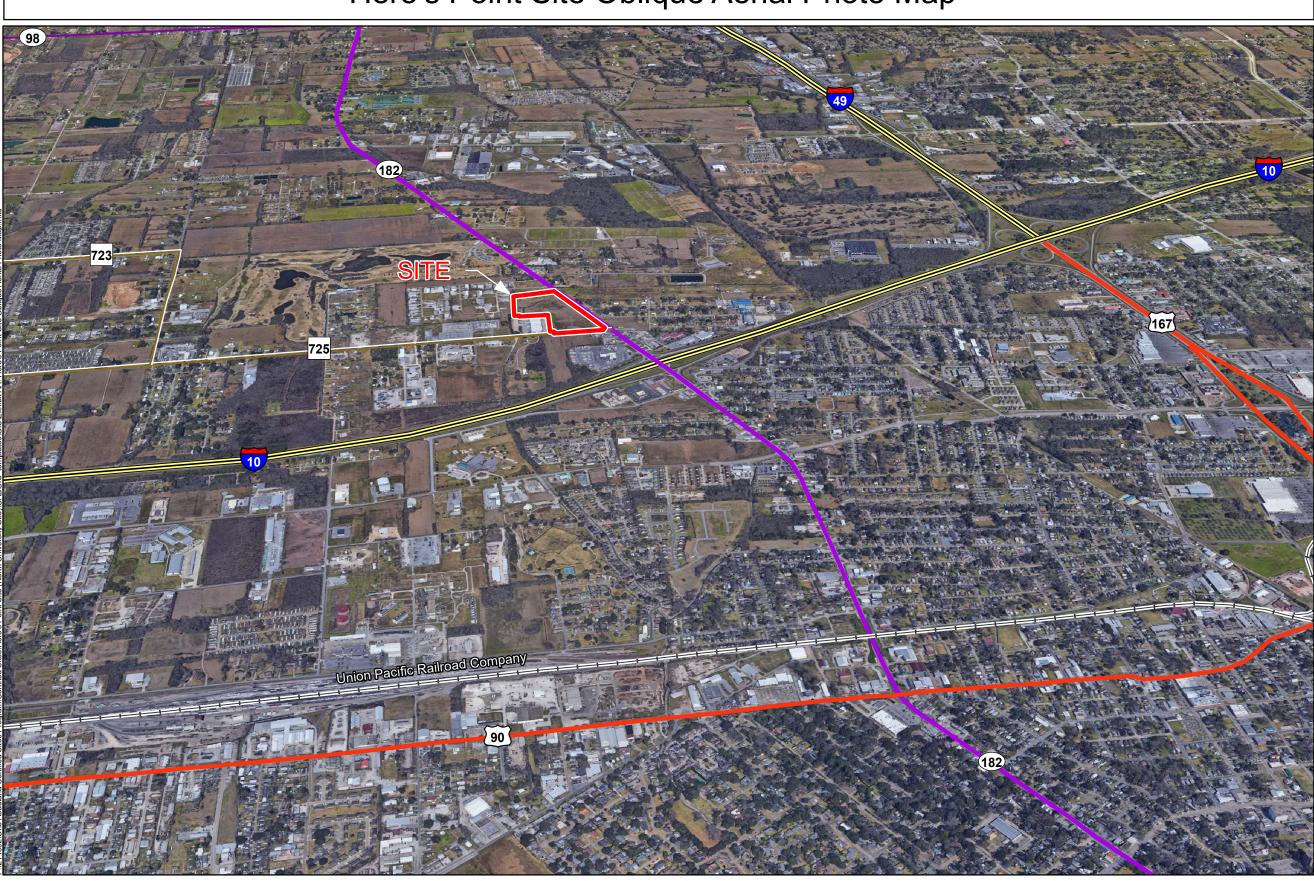

# Exhibit AA. Hero's Point Site Oblique Aerial Photo Map

## Hero's Point Site Oblique Aerial Photo Map

#### Hero's Point Site Lafayette Parish, LA

#### LEGEND

Site Boundary (21.10 Ac.±)

#### Major Roads

### ExistingRoadway

- US Highway
- 4-Lane State Highway
- Urban State Highway
- Rural State Highway
- Hilroad

| 10/9/2018 |
|-----------|
| 214002    |
| DWC       |
| EEB       |
|           |

1,000,000 2,000,000