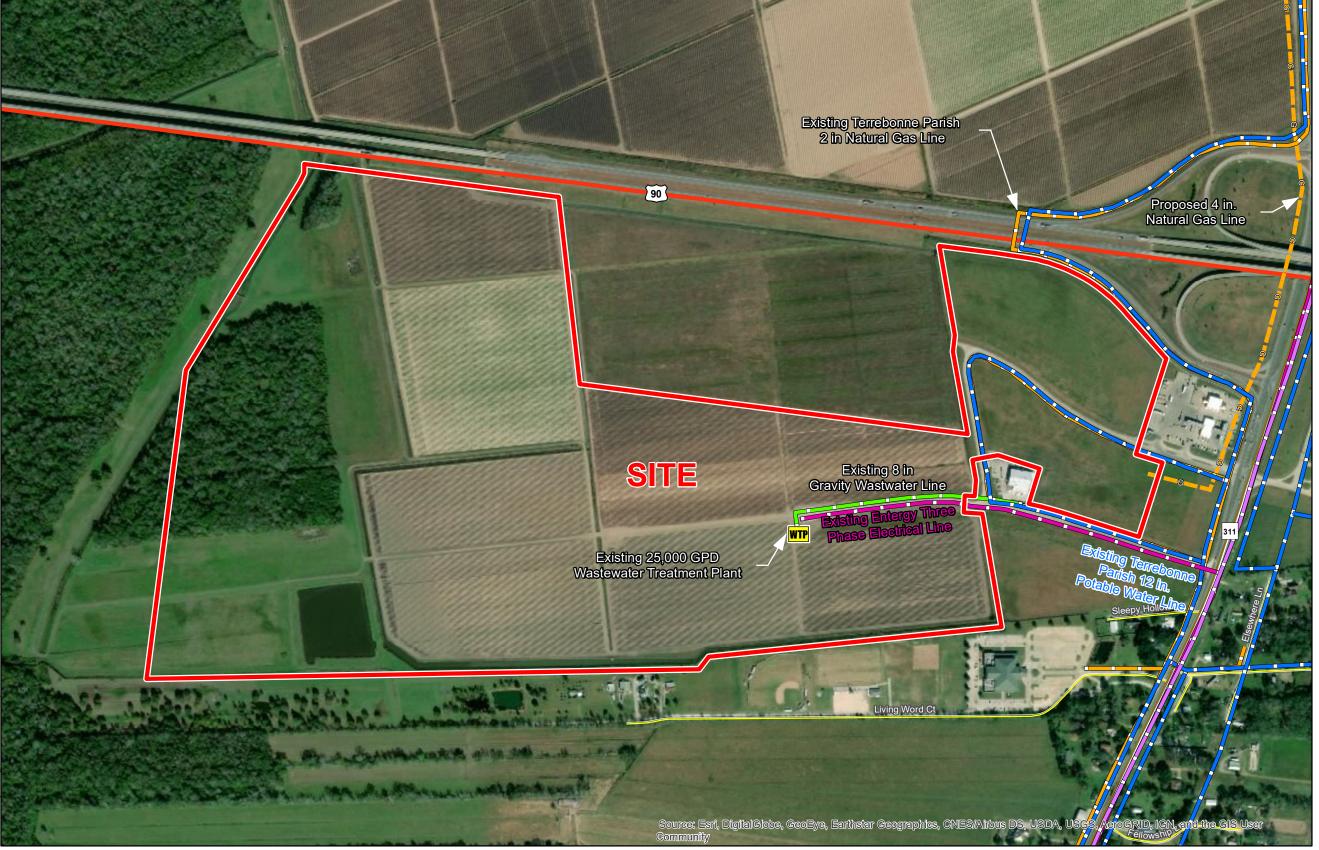

# Exhibit BB. Rebecca Development Park South All Utilities Infrastructure Site Map

# Rebecca Development Park South All Utilities Infrastructure Map

#### General Notes:

- 1. No attempt has been made by CSRS, Inc. to verify site boundary, title, actual legal ownership, deed restrictions, servitudes, easements, or other burdens on the property, other than that furnished by the client or his representative.
- 2. Transportation data from 2013 TIGER datasets via U.S. Census Bureau at ftp://ftp2.census.gov/geo/tiger/TIGER2013.

  3. Utility information from visual inspection and/or the individual utility operators. Exact field location has not been determined by survey. The lines shown are an approximate representation only and may have been offset for depiction purposes.

  4. 2015 aerial imagery from USDA-APFO National Agricultural Inventory Project (NAIP) and may not reflect current ground conditions.

### LEGEND

- Site Boundary
- Existing AT&T Telecommunication
- Existing Entergy Three Phase Electrical Line
- Existing Terrebonne Parish Potable Water Lines Existing 8 in Gravity Wastewater
- Existing Terrebonne Parish 2in
- Natural Gas Line
- Existing On-Site 25,000 GPD Wastewater Treatment Plant

#### **Existing Roadway**

- US Highway
- Rural State Highway
- Local Roads

| 8/21/2019 |
|-----------|
| 213151    |
| DWC       |
| EEB       |
|           |