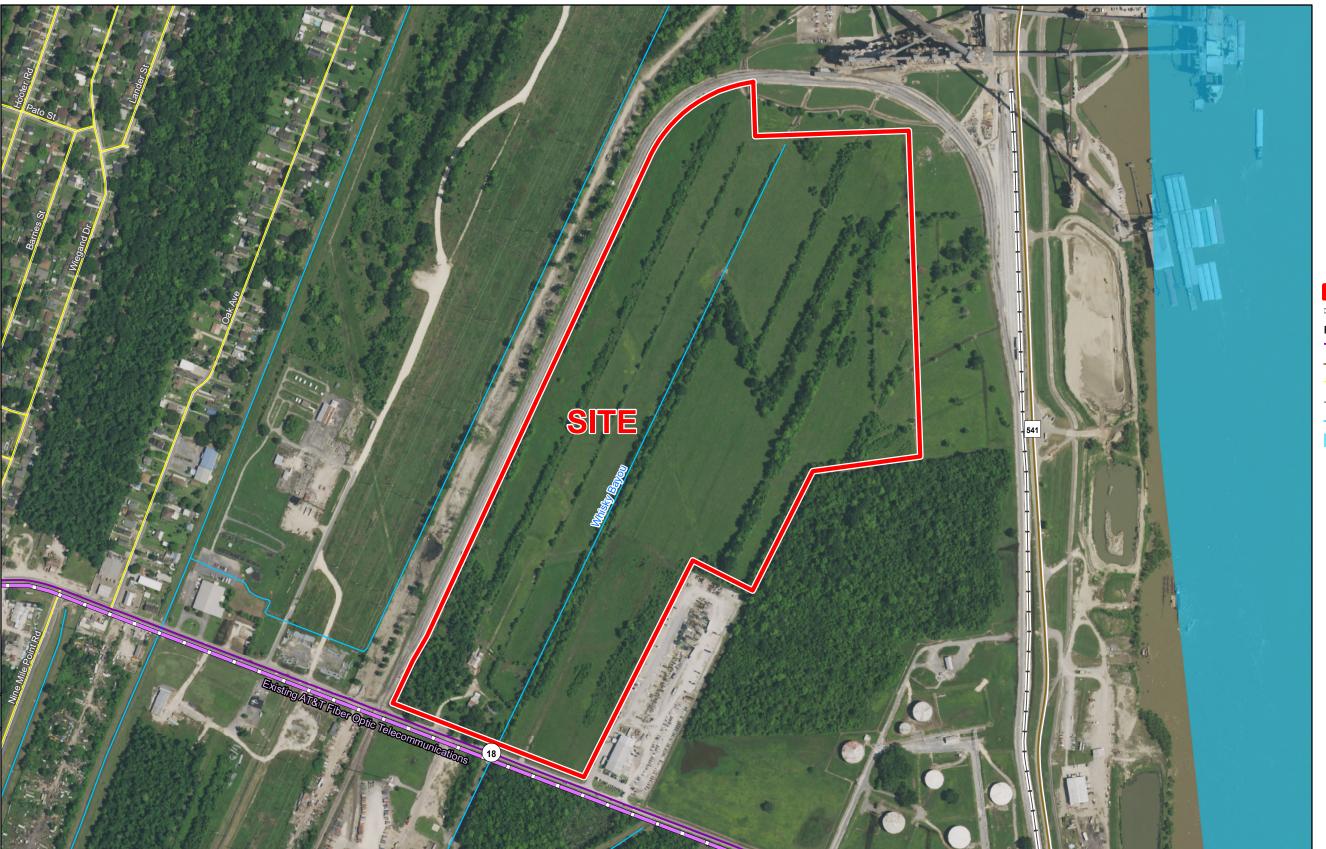

### Bridgeview Park Site Telecommunications Infrastructure Map

General Notes:

- 1. No attempt has been made by CSRS, Inc. to verify site boundary, title, actual legal ownership, deed restrictions, servitudes, easements, or other burdens on the property, other than that furnished by the client or his representative.

  2. Transportation data from 2013 TIGER datasets via U.S. Census Bureau at ftp://ftp2.census.gov/geo/tiger/TIGER2013.

  3. Utility information from visual inspection and/or the individual utility operators. Exact field location has not been determined by survey. The lines shown are an approximate representation only and may have been offset for depiction purposes.

  4. 2015 aerial imagery from USDA-APFO National Agricultural Inventory Project (NAIP) and may not reflect current ground conditions.

**Bridgeview Park Site** Jefferson Parish, LA

LED

LEGEND

- Site Boundary (114.38 Ac. +/-)
- Existing AT&T Telecommunications

#### **Existing Roadway**

- Urban State Highway
- Rural State Highway
- Local Roads
- → Railroad
- Stream
- Waterbody

# Bridgeview Park Site Telecommunications Infrastructure Map

1010 Hancock St Gretna, LA 70053 April 28 2017

Talene Kaltakjian CSRS 6767 Perkins Road-Suite 200 Baton Rouge, La 70808

Re: Service Availability Bridgeview Park site Westwego, LA 70094