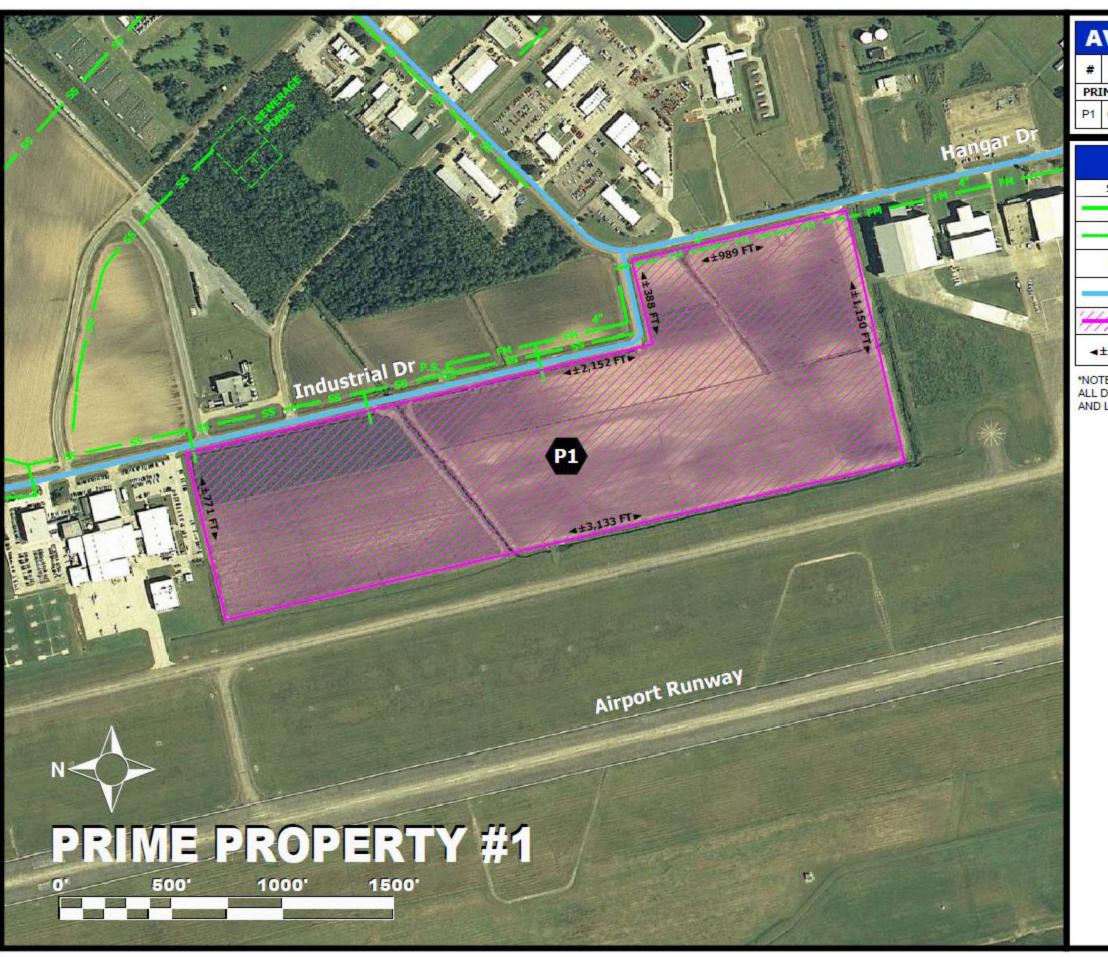

| Exhibit J - Acad | iana Regional A | irport P1 Was | tewater Lines I | Map |
|------------------|-----------------|---------------|-----------------|-----|
|                  |                 |               |                 |     |
|                  |                 |               |                 |     |
|                  |                 |               |                 |     |
|                  |                 |               |                 |     |
|                  |                 |               |                 |     |

| A                | VAILAE          | SLE LE | ASE T         | ABLE                  |  |
|------------------|-----------------|--------|---------------|-----------------------|--|
| #                | APPROX.<br>AREA | ZONING | FLOOD<br>ZONE | POLITICAL<br>DISTRICT |  |
| PRIME PROPERTIES |                 |        |               |                       |  |
| P1               | 64.32 ACRES     | I-1    | ZONE C        | DISTRICT 3            |  |

| LEGEND                                 |                                |  |  |  |
|----------------------------------------|--------------------------------|--|--|--|
| SYMBOL                                 | DESCRIPTION                    |  |  |  |
| ss —                                   | SANITARY SEWER                 |  |  |  |
|                                        | FORCE MAIN                     |  |  |  |
| P.S. 📆                                 | PUMPING STATION                |  |  |  |
|                                        | ACCESS ROAD                    |  |  |  |
| 7.111111111111111111111111111111111111 | PRIME PROPERTY AREA            |  |  |  |
| <b>4±2,000 FT</b> ►                    | APPROXIMATE BOUNDARY DIMENSION |  |  |  |

ALL DIMENSIONAL DATA, AREAS, ELEVATIONS, ACREAGE, AND LOCATION OF UTILITIES ARE APPROXIMATE.