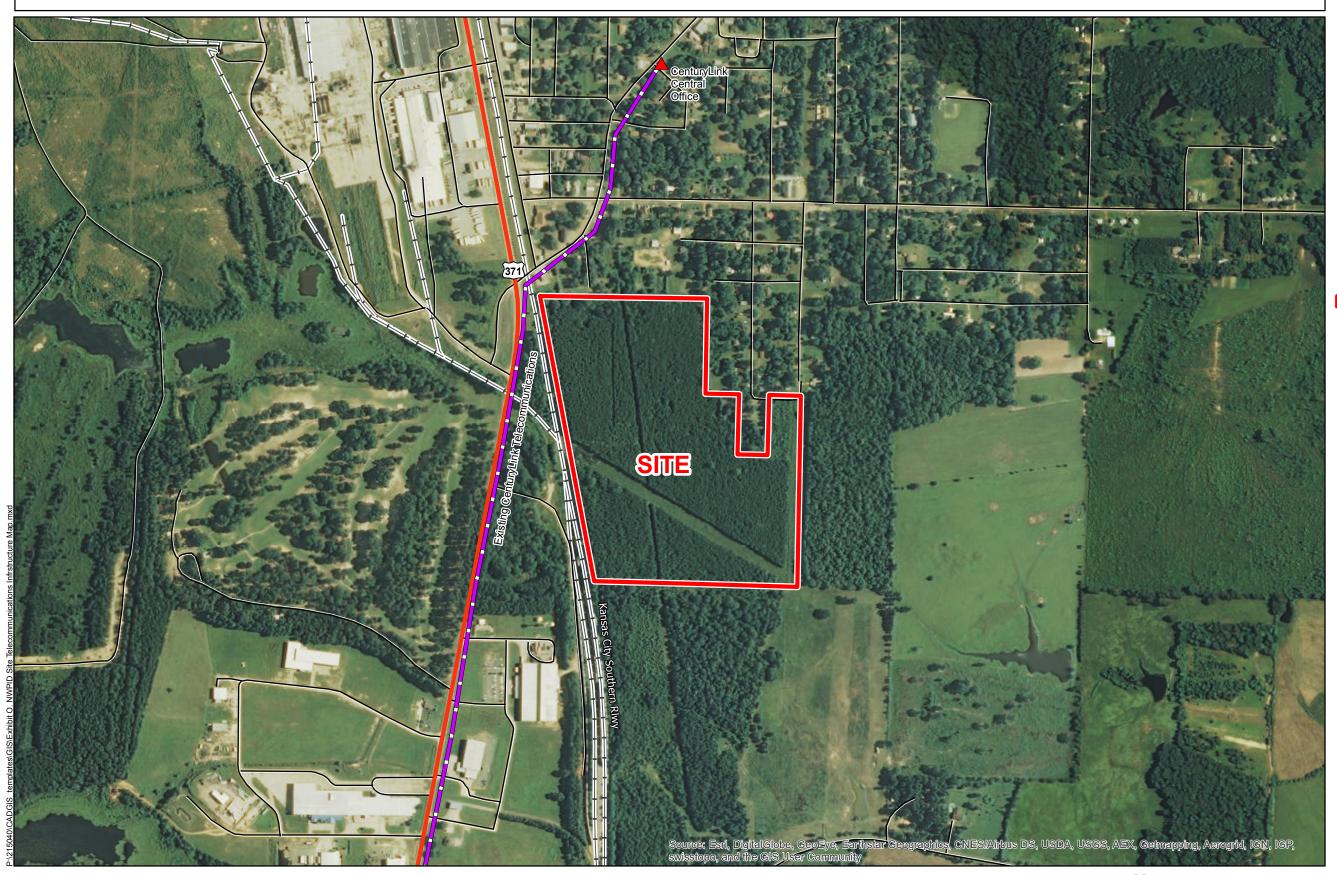

## Exhibit N. North Webster Parish Industrial District Site Telecommunications Infrastructure Map

General Notes: 1. No attempt has been made by CSRS, Inc. to verify site boundary, title, actual legal ownership, deed restrictions, servitudes, easements, or other burdens on the property, other than that furnished by the client or his representative. 2. Transportation data from 2013 TIGER datasets via U.S. Census Bureau at ftp://ftp2.census.gov/geo/tiger/TIGER2013. 3. Utility information from visual inspection and/or the individual utility operators. Exact field location has not been determined by survey. The lines shown are an approximate representation only and may have been offset for depiction purposes. 4. Aerial Imagery from Esri World Imagery and may not reflect current ground conditions.