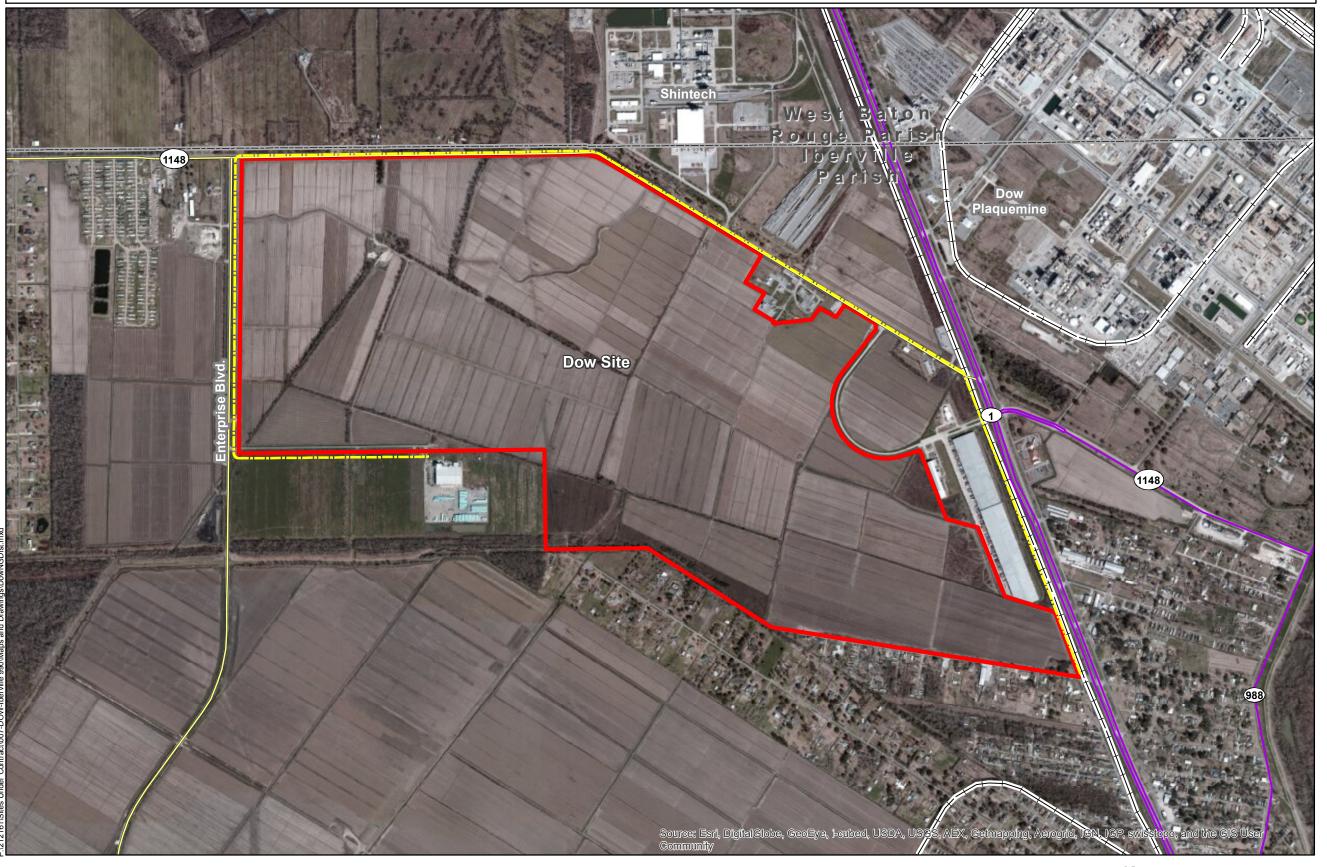

## Exhibit L. Dow Louisiana Operations West Natural Gas Infrastructure Map

## General Notes:

- 1. Pipeline information obtained from Louisiana One Call and the Iberville Parish Utility Department.
- 2. Exact field location has not been determined. The lines shown are an approximate representation only.
- 3. Product types in individual lines can vary the products represented here were current as of the publication of this exhibit, but may change depending on the demands and requirements of their systems.

## Legend:

2" Natural Gas Distribution Line

**10** LA Highway

Railroad

Parish Boundary

Source: GIS features aquired from public domain state and federal data sources (LDOTD, GNIS, LOSCO, US Census Bureau).