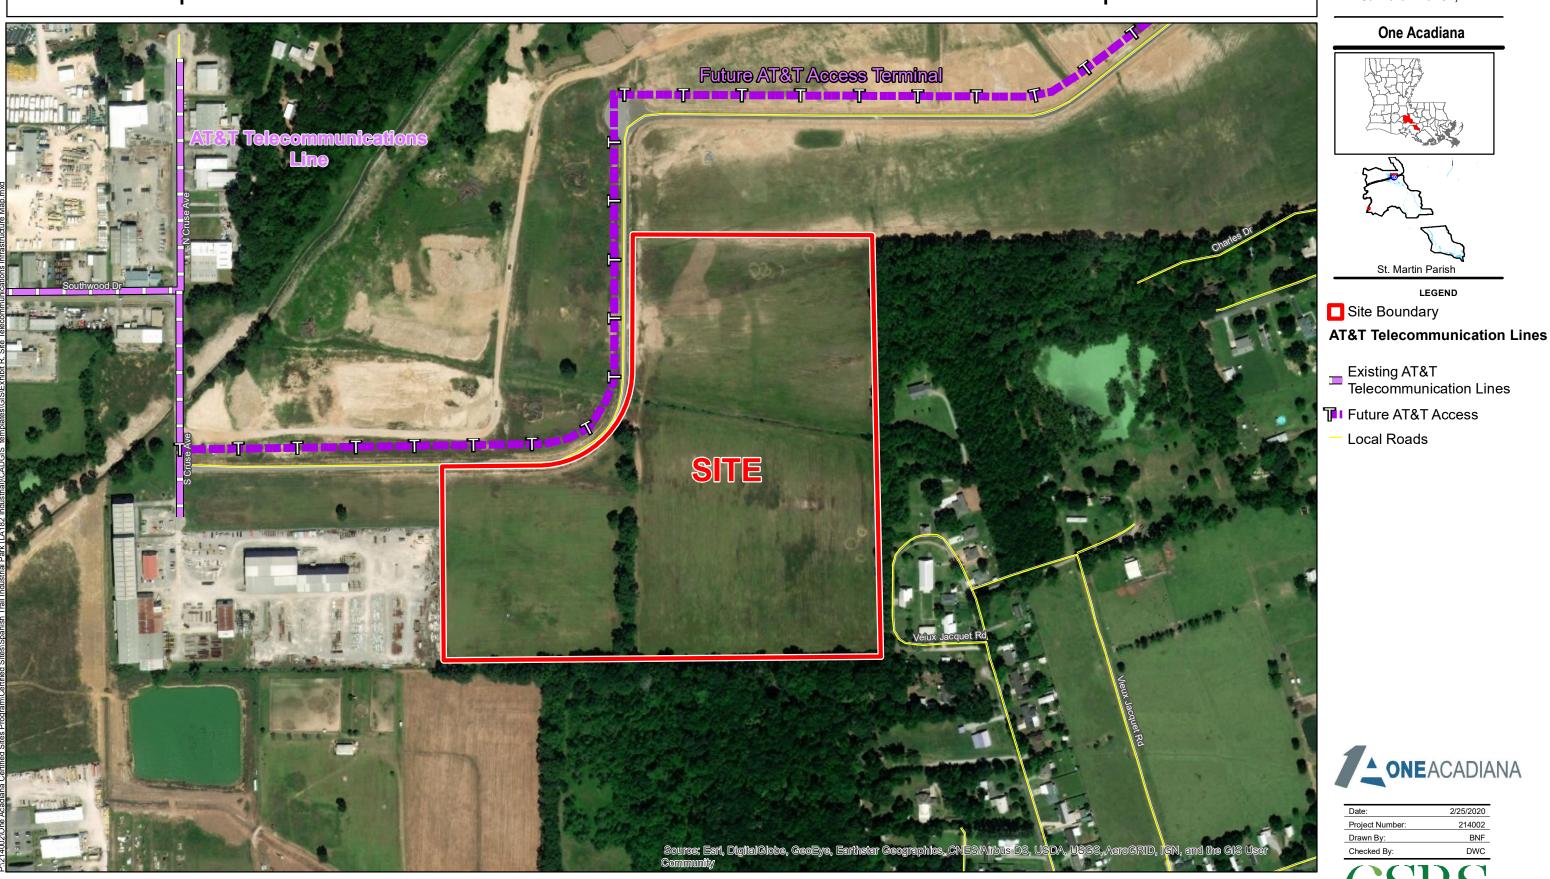

## Exhibit R. Spanish Trail Industrial Park Telecommunications Infrastructure Map

## Spanish Trail Industrial Park Telecommunications Infrastructure Map

## General Notes:

No attempt has been made by CSRS, Inc. to verify site boundary, title, actual legal ownership, deed restrictions, servitudes, easements, or other burdens on the property, other than that furnished by the client or his representative.
Transportation data from 2013 TIGER datasets via U.S. Census Bureau at ftp://ftp2.census.gov/geo/tiger/TIGER2013.
Utility information from visual inspection and/or the individual utility operators. Exact field location has not been determined by survey. The lines shown are an approximate representation only and may have been offset for depiction purposes.
2015 aerial imagery from USDA-APFO National Agricultural Inventory Project (NAIP) and may not reflect current ground conditions.

## Spanish Trail Industrial Park St. Martin Parish, LA

| <b>CS</b> I     | $\mathbf{S}$ |  |  |
|-----------------|--------------|--|--|
| Checked By:     | DWC          |  |  |
| Drawn By:       | BNF          |  |  |
| Project Number: | 214002       |  |  |
| Date:           | 2/25/2020    |  |  |