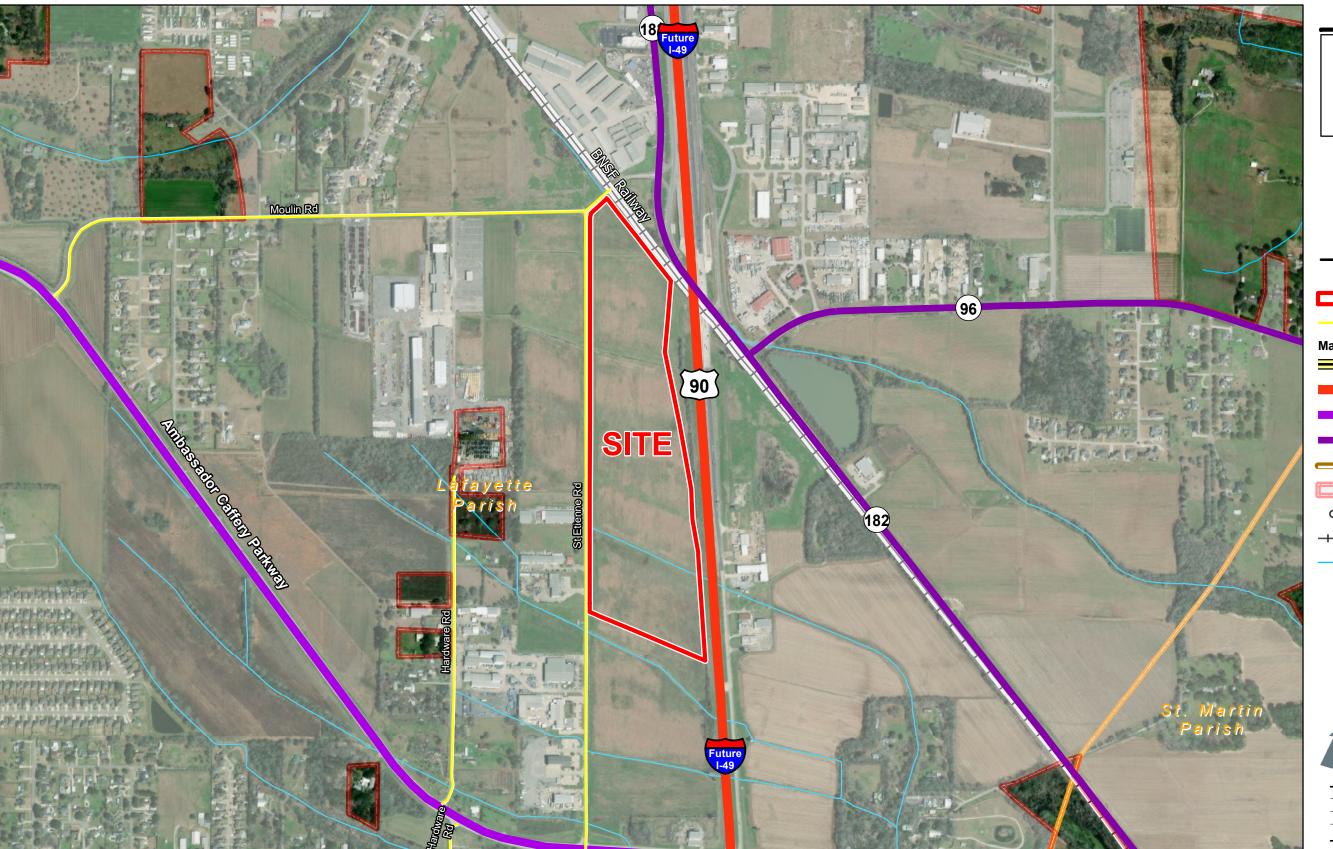

# Exhibit A. Loul's Landing Color Aerial Photo Map

## Loul's Landing Color Aerial Photo Map

Lafayette Parish

### **LEGEND**

Site Boundary (64.80 Ac. ±)

Local Roads

#### **Major Roads**

Interstate

US Highway

4-Lane State Highway

Urban State Highway

Rural State Highway

City Limits

o City

→ Railroad

Stream

| Date:           | 7/6/2022 |
|-----------------|----------|
| Project Number: | 214002   |
| Drawn By:       | SEW      |
| Checked By:     | EEB      |

- General Notes:

  1. No attempt has been made by CSRS, Inc. to verify site boundary, title, actual legal ownership, deed restrictions, servitudes, easements, or other burdens on the property, other than that furnished by the client or his representative.

  2. Transportation data from 2013 TIGER datasets via U.S. Census Bureau at ftp://ftp2.census.gov/geo/tiger/TIGER2013.

  3. 2015 aerial imagery from USDA-APFO National Agricultural Inventory Project (NAIP) and may not reflect current ground conditions.