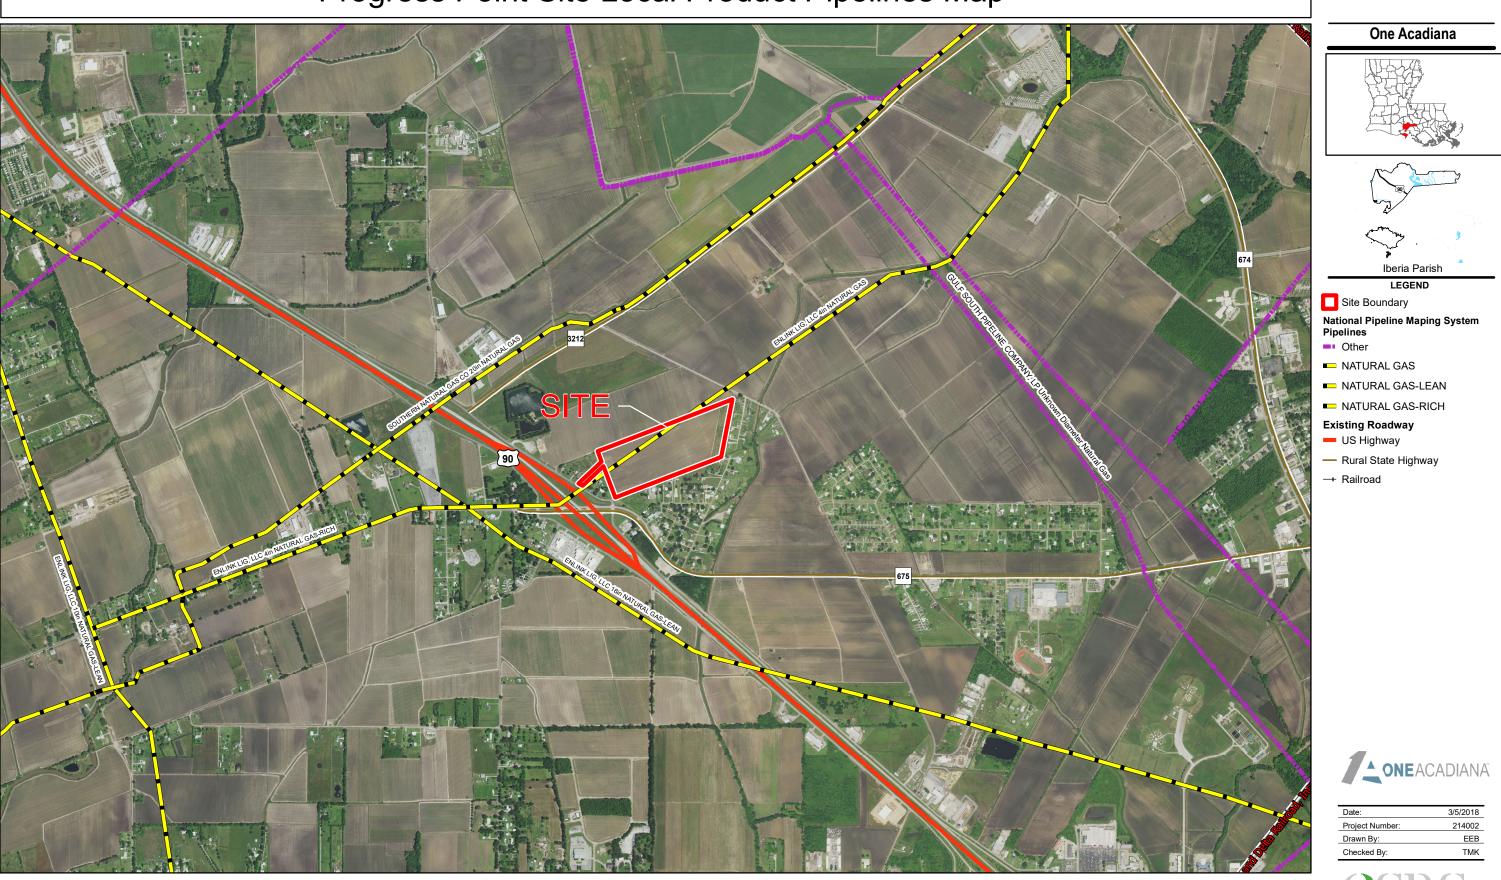

# Exhibit O. Progress Point Site Local Product Pipelines Map

## Progress Point Site Local Product Pipelines Map

### General Notes:

- No attempt has been made by CSRS, Inc. to verify site boundary, title, actual legal ownership, deed restrictions, servitudes, easements, or other burdens on the property, other than that furnished by the client or his representative.
  Transportation data from 2013 TIGER datasets via U.S. Census Bureau at ttp://ttp2.census.gov/geo/tiger/TIGER2013.
  Pipeline information from IHS, Inc. and is current as of 09/2015. Product types in individual lines can vary and products represented here are current as of the publication of this exhibit, but may change depending on the demands and requirements of each system. Exact field location has not been determined by survey. The lines shown are an approximate representation only and may have been offset for depiction purposes.
  2015 aerial imagery from USDA-APFO National Agricultural Inventory Project (NAIP) and may not reflect current ground conditions.