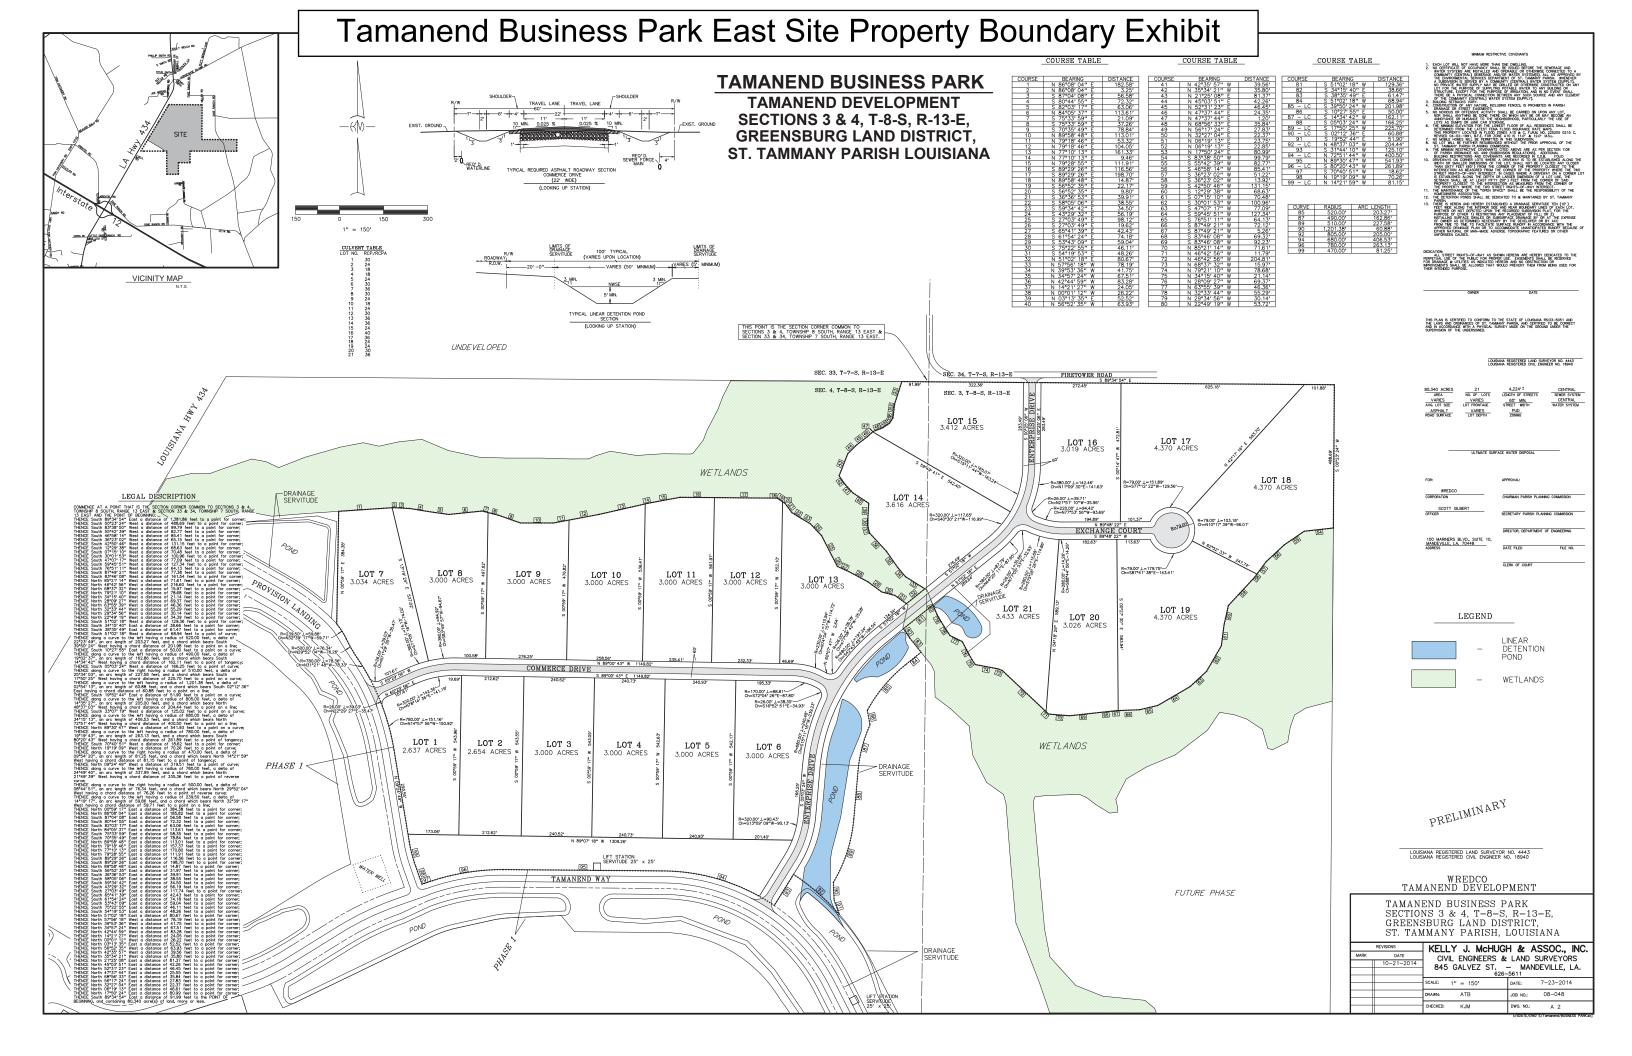

## Exhibit E. Tamanend Business Park East Site Property Boundary Exhibit

## Tamanend Business Park East Site Property Boundary Exhibit

**Tamanend Business** Park East Site St. Tammany Parish, LA

St. Tammany Economic **Development Foundation** 

| #      | Date | Description                    |  |
|--------|------|--------------------------------|--|
|        |      |                                |  |
|        |      |                                |  |
|        |      |                                |  |
|        |      |                                |  |
|        |      | Key Plan:                      |  |
| LEGEND |      |                                |  |
|        |      | SITE BOUNDARY<br>(31.86 AC. ±) |  |

- No attempt has been made by CSRS, Inc. to verify title, actual legal ownership, deed restrictions, servitudes, easements, or other burdens on the property, other than that furnished by the client or his representative. Depicted exhibit based on a preliminary survey of Tamanend Business Park Sections 3 & 4 T-8-S R-13-E, Greensburg Land District, St. Tammany Parish, Louisiana by Kelly J. McHugh & Assoc. dated July 23, 2014.
- This is not an offical property boundary survey and is not intended to meet the Louisiana standards of practice for property boundary surveys. Bearings and distances of tracts were obtained from document referenced above
- The coordinate system used is NAD83 Louisiana State Plane South (US feet). Coordinates were derived by overlaying the boundary on an aerial photograph and are within 100' of true location.