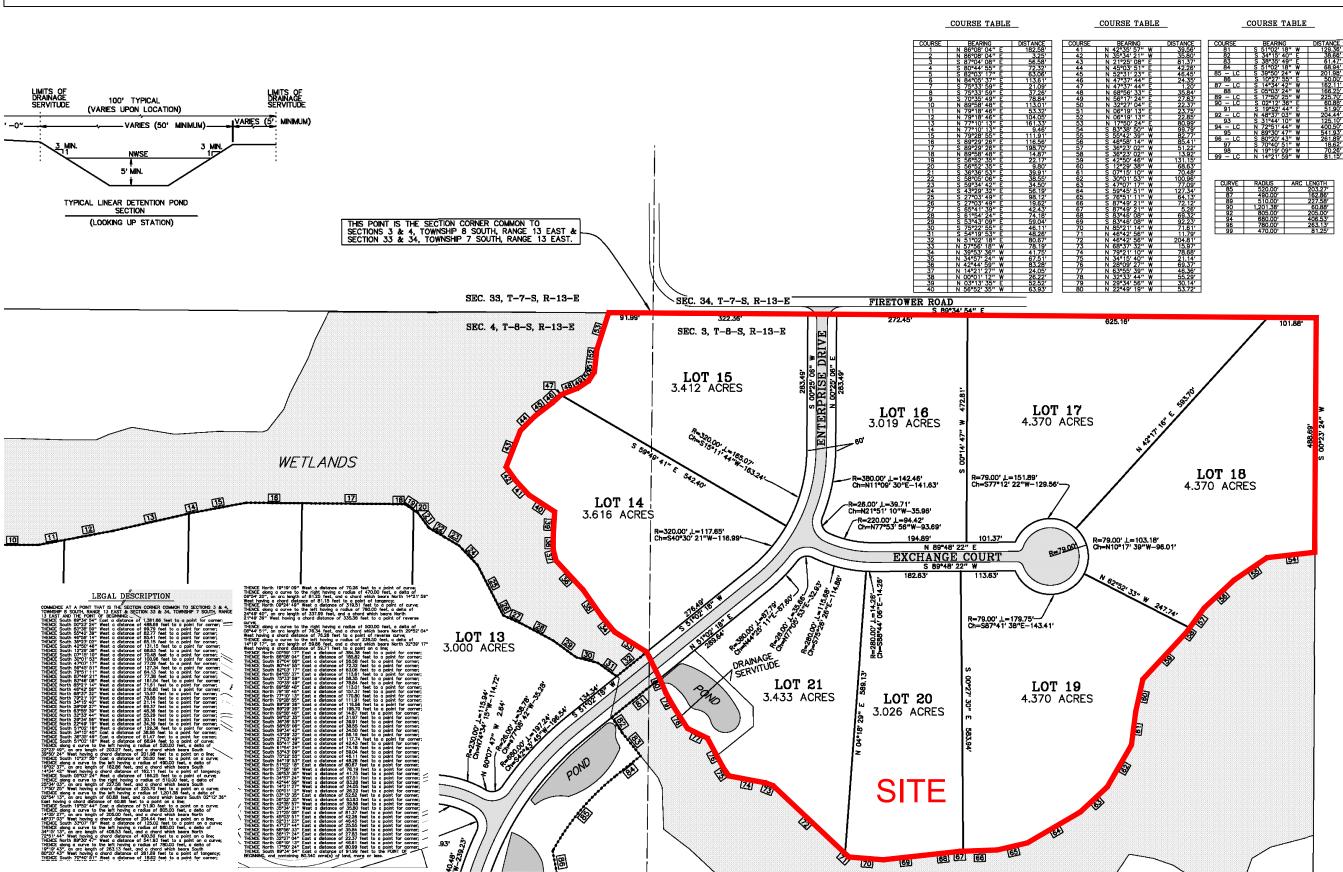

## Tamanend Business Park East Site Property Boundary Exhibit

**Tamanend Business** Park East Site St. Tammany Parish, LA

St. Tammany Economic **Development Foundation** 

| #      | Date | Description                    |  |
|--------|------|--------------------------------|--|
|        |      |                                |  |
|        |      |                                |  |
|        |      |                                |  |
|        |      |                                |  |
|        |      | Key Plan:                      |  |
| LEGEND |      |                                |  |
|        |      | SITE BOUNDARY<br>(31.86 AC. ±) |  |

- No attempt has been made by CSRS, Inc. to verify title, actual legal ownership, deed restrictions, servitudes, easements, or other burdens on the property, other than that furnished by the client or his representative. Depicted exhibit based on a preliminary survey of Tamanend Business Park Sections 3 & 4 T-8-S R-13-E, Greensburg Land District, St. Tammany Parish, Louisiana by Kelly J. McHugh & Assoc. dated July 23, 2014.
- This is not an offical property boundary survey and is not intended to meet the Louisiana standards of practice for property boundary surveys. Bearings and distances of tracts were obtained from document referenced above
- The coordinate system used is NAD83 Louisiana State Plane South (US feet). Coordinates were derived by overlaying the boundary on an aerial photograph and are within 100' of true location.