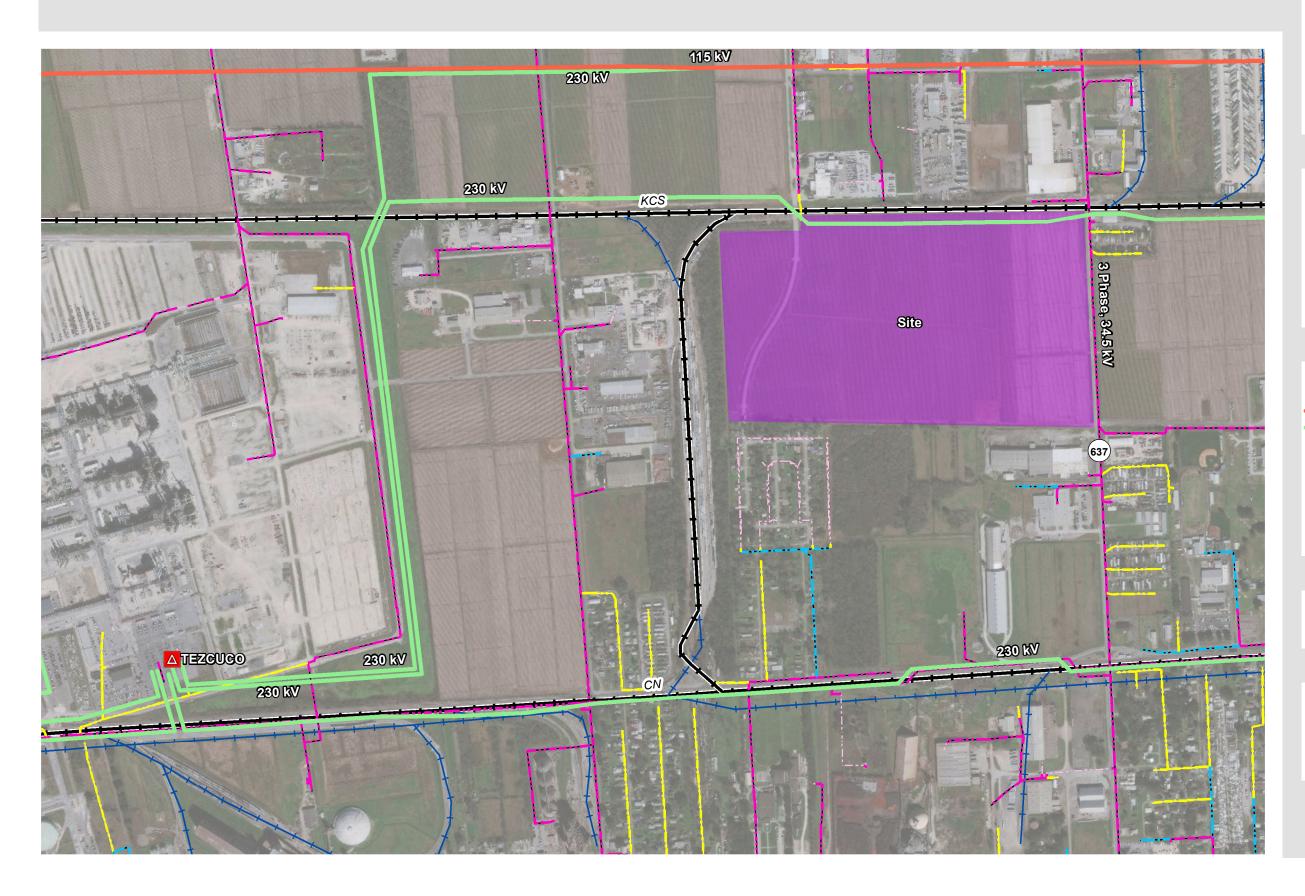

# ST. JOHN THE BAPTIST PARISH

### VIEW EXTENT

## LEGEND

| Entergy Substation<br>Transmission Lines<br>115 kV<br>230 kV<br>Distribution Lines<br>Single Phase, Overhead<br>2 Phase, Overhead<br>3 Phase, Overhead | Primary & Secondary Roads Interstate U.S. State recognized Rail Abandoned Active Main Line Active Non Main Line Out of Service |
|--------------------------------------------------------------------------------------------------------------------------------------------------------|--------------------------------------------------------------------------------------------------------------------------------|
| Underground                                                                                                                                            | Out of Service                                                                                                                 |

# NOTE

These drawings are provided merely to assist in economic development efforts. The Entergy Companies make no representations or warranties whatsoever regarding the accuracy or completeness of any information contained herein nor the condition or suitability of any properties. Users should direct inquiries about any property to the listing broker for that property.

### SOURCE

Service Layer Credits: Source: Esri, DigitalGlobe, GeoEye, Earthstar Geographics, CNES/Airbus DS, USDA, USGS, AeroGRID, IGN, and the GIS User Community. Site boundary is approximated via Louisiana Site Selection Center. Rail data from USDOT. Roads data from LADOTD. Electrical infrastructure from Entergy Services, Inc. (2020).