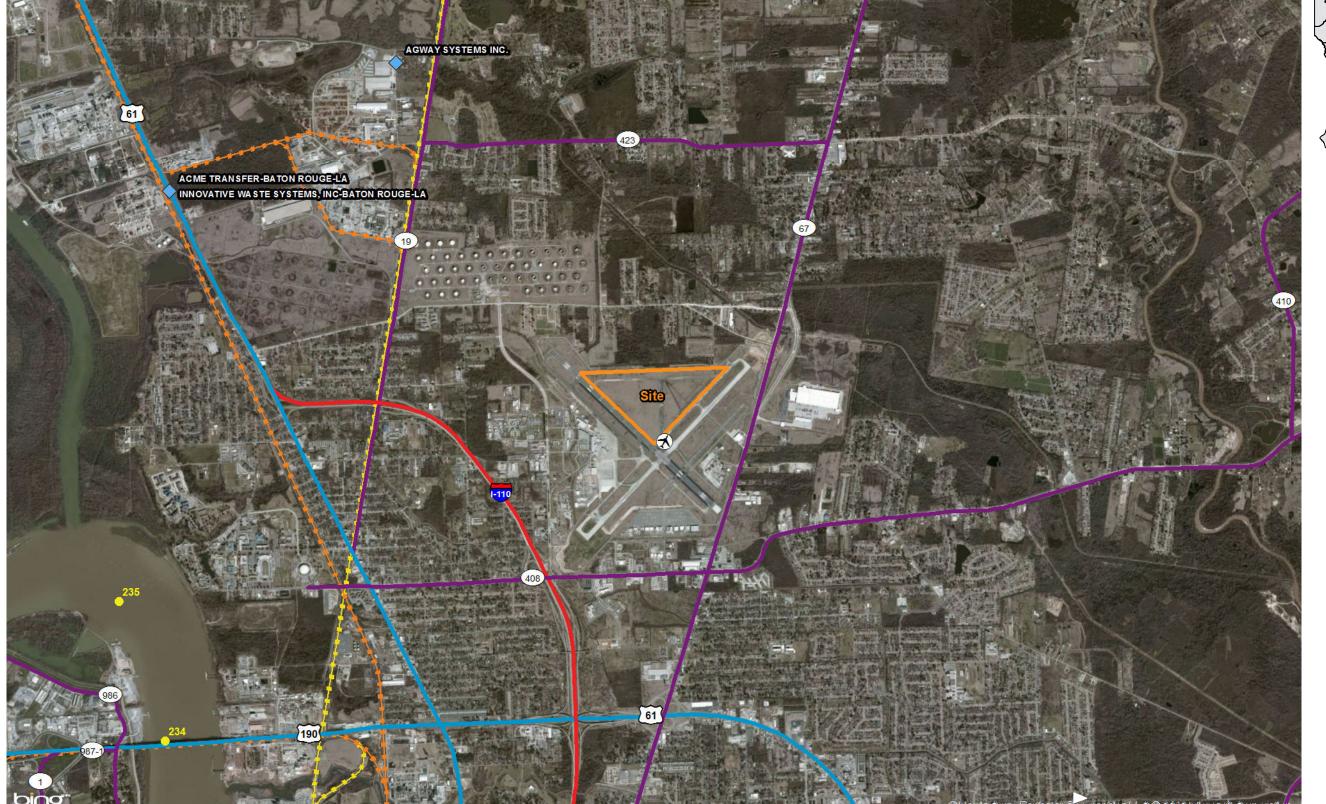

## Exhibit L. Baton Rouge Aviation Business Park Roadway Transportation Infrastructure Wide Map

Interstate

Burlington Northern Santa Fe

Union Pacific Railroad

Canadian National Railroad
Kansas City Southern Railway
Norfolk Southern Railway

**CSX Transportation** 

Shortline Regional

Intermodal Terminals

AIR & TRUCK
PORT & TRUCK
RAIL & PORT
RAIL & TRUCK
TRUCK & TRUCK
TRUCK - PORT - AIR
TRUCK - PORT - RAIL

LA Hwy

0 0.275 0.55 1.1

Miles
0 0.375 0.75 1.5

Source:

--Aerial: Bing

--Transportation: LOSCO "Louisiana GIS Digital Map" DVD, May 2007 & Tiger 2010

Note

--Site boundary is approximate --For illustration purposes only

GIS Analyst: PCW Date: 4/2012