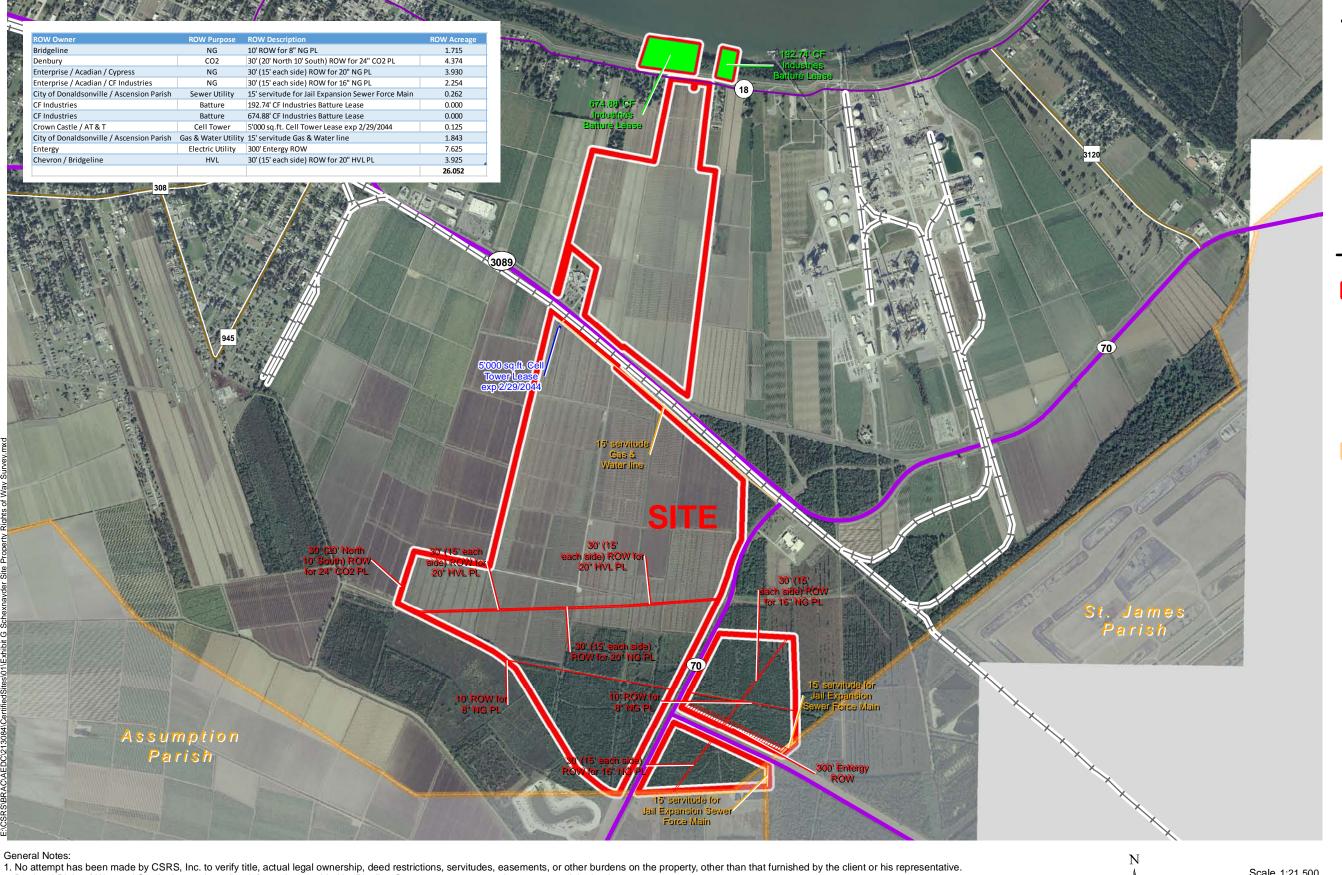

## Exhibit G. Schexnayder Site Property Rights of Way Survey

- 2. Depicted Right-of-Way and Servitudes are based on information provided by Pipeline Operators, conveyance documents, and the land owner.

  3. Imagery from "The National Map" USGS EROS Ortho 1Foot service of 1 foot orthoimagery.
- 4. Total Area of Right of Ways, Servitudes, and Leases: 26.05 Acres +/-

Right Of Way/Servitude Map Schexnayder Site Ascension Parish, LA

## **LEGEND**

Site Boundary (1,000 Acres +/-)

Right of Way (23.82 Acres +/-)

> Servitude (2.10 Acres +/-)

(867.62 Feet)

Right of First Refusal Lease (0.13 Acres +/-)

Parish Boundary

| Date:           | 10/26/2014    |
|-----------------|---------------|
| Project Number: | 213084.20.002 |
| Drawn By:       | MMS           |
| Checked By:     | TMG           |