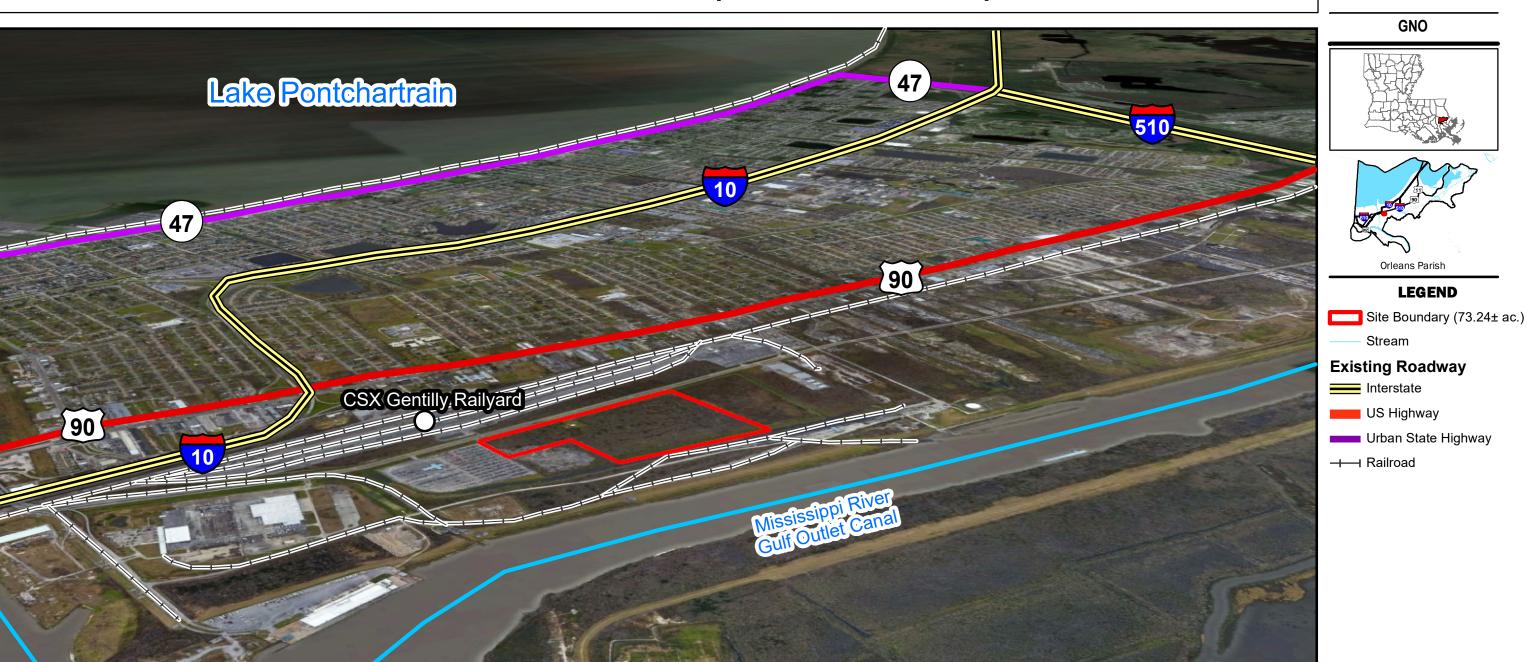

## Exhibit B. CSX Almonaster Site Oblique Aerial Photo Map

## **CSX Almonaster Site Oblique Aerial Photo Map**

**CSX Almonaster Site** Orleans Parish, LA

| Date:           | 3/18/2024 |
|-----------------|-----------|
| Project Number: | 214094    |
| Drawn By:       | BMS       |
| Checked By:     | EEB       |

- 1. No attempt has been made by CSRS, Inc. to verify site boundary, title, actual legal ownership, deed restrictions, servitudes, easements, or other burdens on the property, other than that furnished by the client or his representative. 2. Transportation data from 2013 TIGER datasets via U.S. Census Bureau at ftp://ftp2.census.gov/geo/tiger/TIGER2013. 3. 2015 aerial imagery from Google Earth and may not reflect current ground conditions.