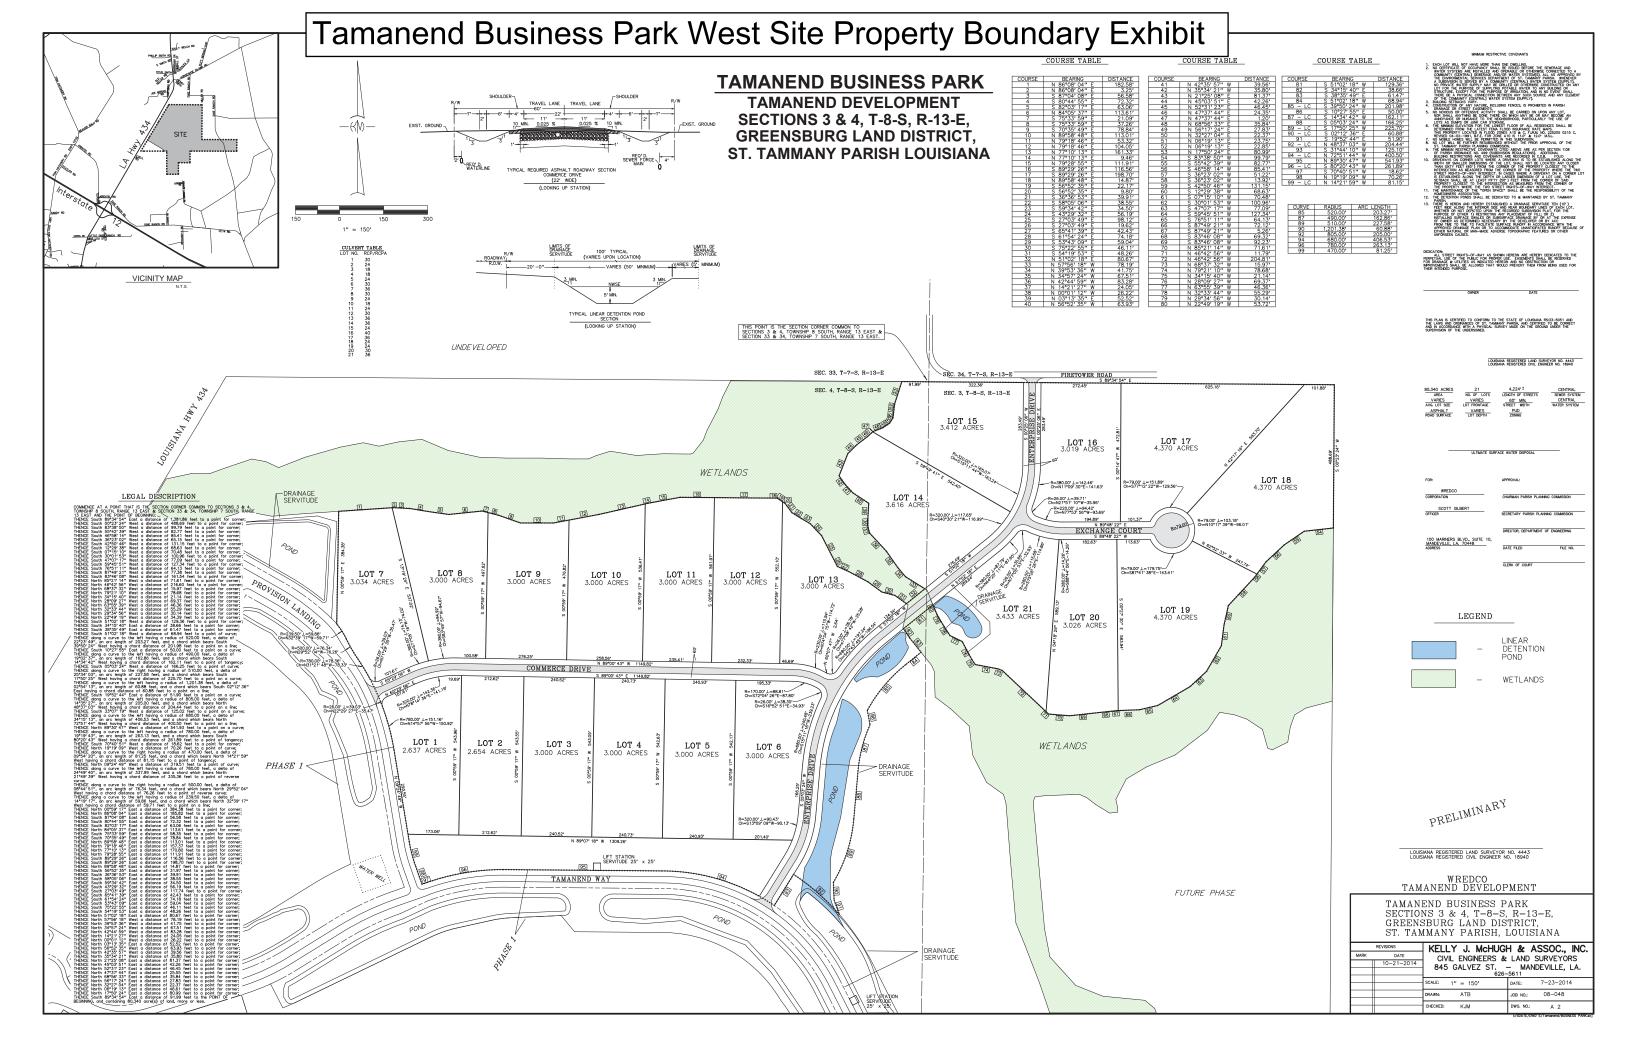

## Exhibit E. Tamanend Business Park West Site Property Boundary Exhibit

## Tamanend Business Park West Site Property Boundary Exhibit

**Tamanend Business Park West Site** St. Tammany Parish, LA

St. Tammany Economic **Development Foundation** 

SITE BOUNDARY

**Property Boundary Exhibit** 

| Date:           | June 20 |
|-----------------|---------|
| Project Number: | 2140    |
| Drawn By:       | TN      |
| Checked By:     | J,      |
| Sheet:          | ·       |

- No attempt has been made by CSRS, Inc. to verify title, actual legal ownership, deed restrictions, servitudes, easements, or other burdens on the property, other than that furnished by the client or his representative. Depicted exhibit based on a preliminary survey of Tamanend Business Park Sections 3 & 4 T-8-S R-13-E, Greensburg Land District, St. Tammany Parish, Louisiana by Kelly J. McHugh & Assoc. dated July 23, 2014. This is not an official property boundary survey and is not intended to meet the Louisiana standards of practice for property boundary surveys. Bearings and distances of tracts were obtained from document referenced above.
- The coordinate system used is NAD83 Louisiana State Plane South (US feet). Coordinates were derived by overlaying the boundary on an aerial photograph and are within 100' of true location.