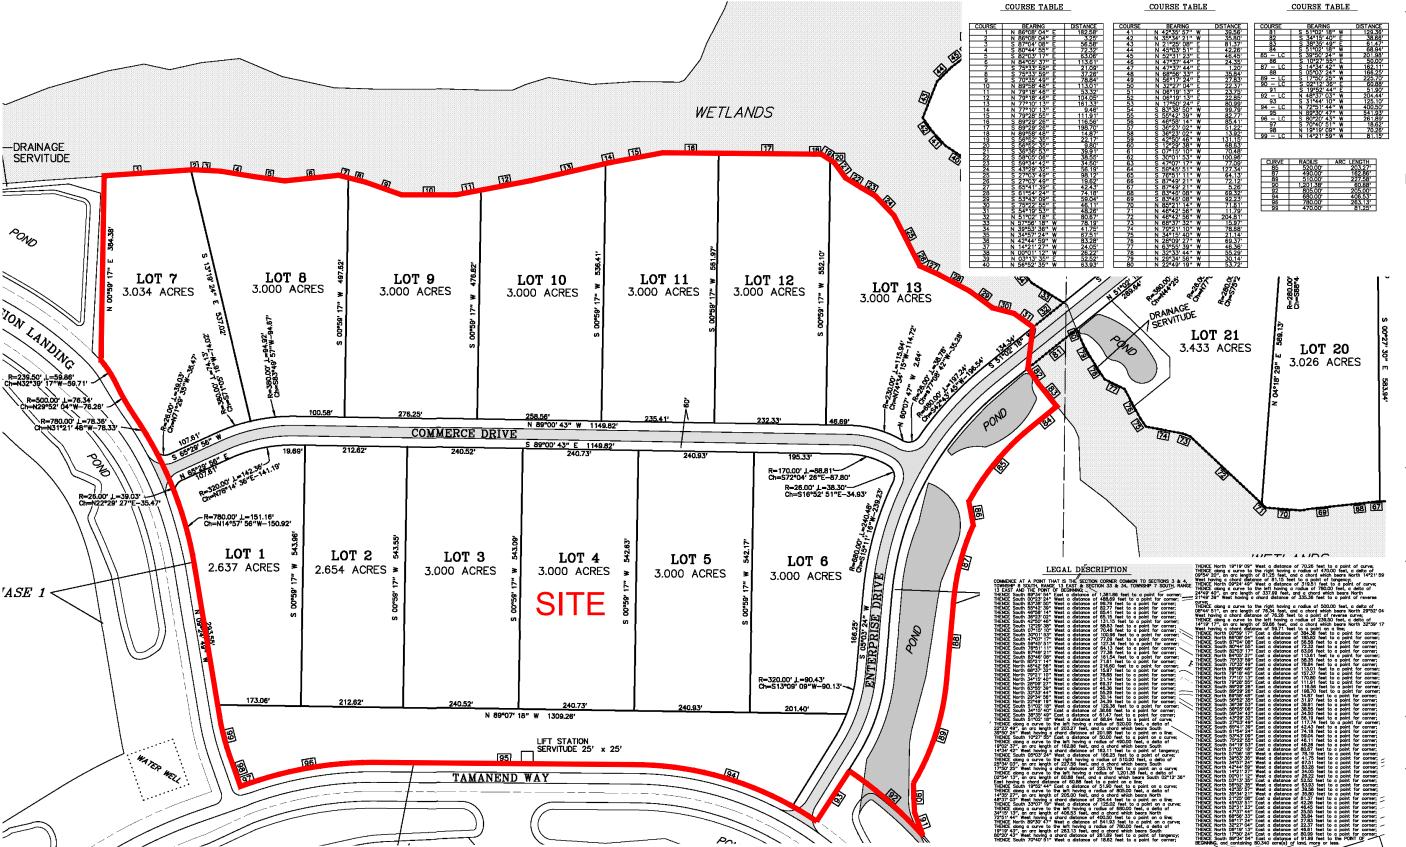

## Exhibit E. Tamanend Business Park West Site Property Boundary Exhibit

## Tamanend Business Park West Site Property Boundary Exhibit

**Tamanend Business Park West Site** St. Tammany Parish, LA

St. Tammany Economic **Development Foundation** 

SITE BOUNDARY

**Property Boundary Exhibit** 

| Date:           | June 20 |
|-----------------|---------|
| Project Number: | 2140    |
| Drawn By:       | TN      |
| Checked By:     | J,      |
| Sheet:          | ·       |

- No attempt has been made by CSRS, Inc. to verify title, actual legal ownership, deed restrictions, servitudes, easements, or other burdens on the property, other than that furnished by the client or his representative. Depicted exhibit based on a preliminary survey of Tamanend Business Park Sections 3 & 4 T-8-S R-13-E, Greensburg Land District, St. Tammany Parish, Louisiana by Kelly J. McHugh & Assoc. dated July 23, 2014. This is not an official property boundary survey and is not intended to meet the Louisiana standards of practice for property boundary surveys. Bearings and distances of tracts were obtained from document referenced above.
- The coordinate system used is NAD83 Louisiana State Plane South (US feet). Coordinates were derived by overlaying the boundary on an aerial photograph and are within 100' of true location.