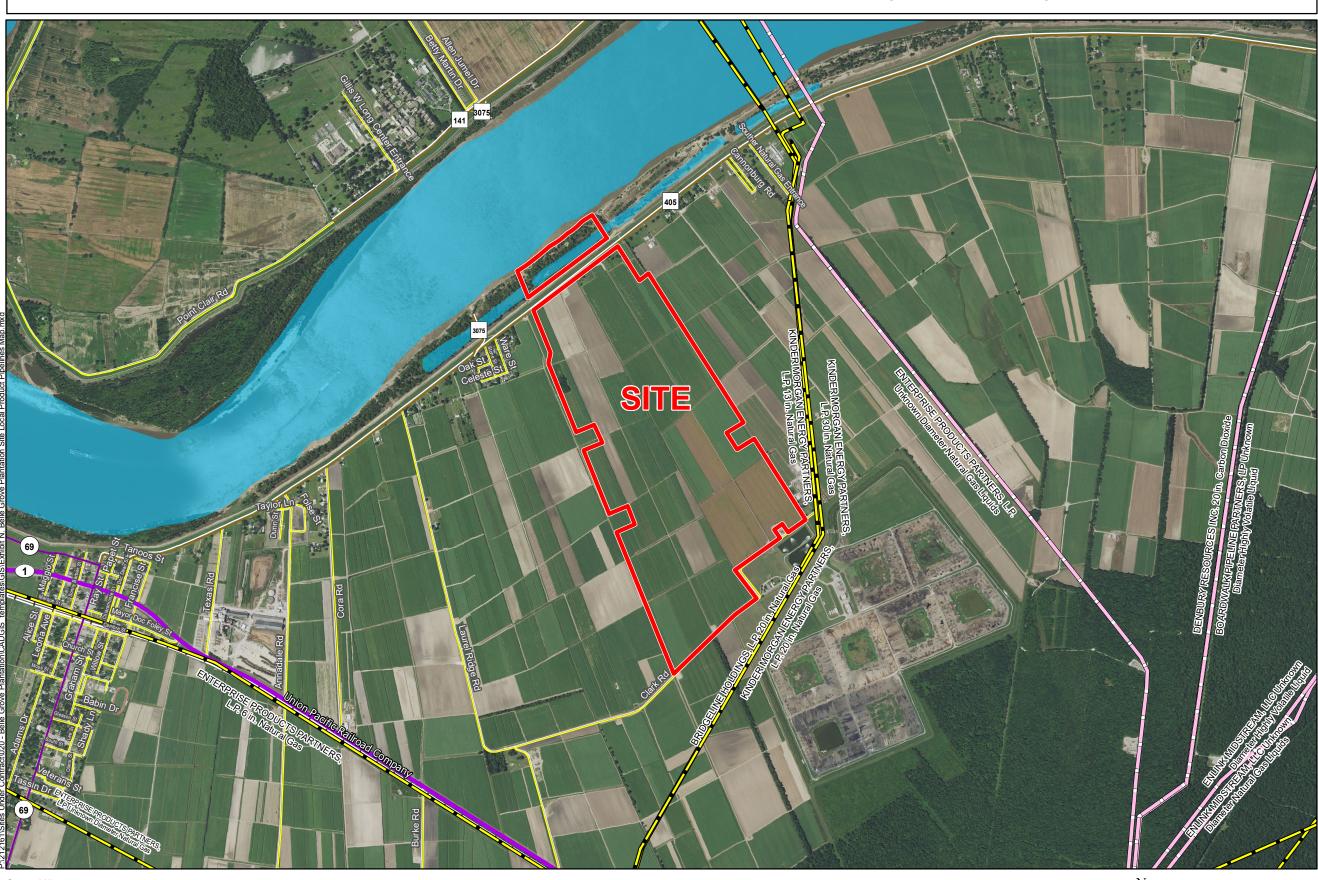

# Exhibit N. Belle Grove Site Local Product Pipelines Map

## Belle Grove Site Local Product Pipelines Map

#### General Notes:

- No attempt has been made by CSRS, Inc. to verify site boundary, title, actual legal ownership, deed restrictions, servitudes, easements, or other burdens on the property, other than that furnished by the client or his representative.
  Transportation data from 2013 TIGER datasets via U.S. Census Bureau at ftp://ftp2.census.gov/geo/tiger/TIGER2013.
  Pipeline information from IHS, Inc. and is current as of 09/2015. Product types in individual lines can vary and products represented here are current as of the publication of this exhibit, but may change depending on the demands and requirements of each system. Exact field location has not been determined by survey. The lines shown are an approximate representation only and may have been offset for depiction purposes.
  2015 aerial imagery from USDA-APFO National Agricultural Inventory Project (NAIP) and may not reflect current ground conditions.