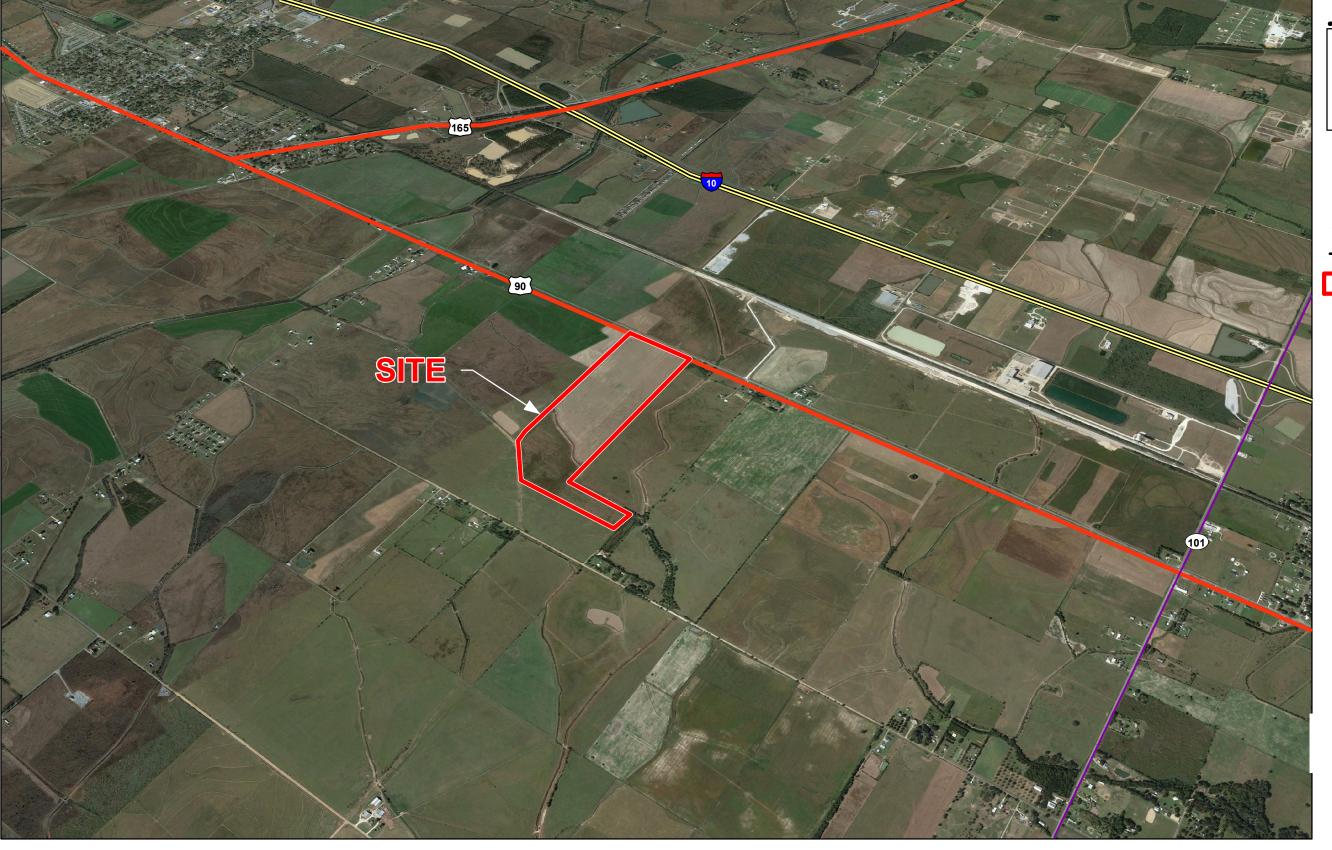

## Exhibit Z. T.O. Allen Industrial Park South Oblique Aerial Photo Map

## T.O. Allen Industrial Park South Oblique Aerial Photo Map

2015 Aerial Imagery Allen Estates South Site Jefferson Davis Parish, LA

Site Boundary (142.59 Ac. ±)

- General Notes:

  1. No attempt has been made by CSRS, Inc. to verify site boundary, title, actual legal ownership, deed restrictions, servitudes, easements, or other burdens on the property, other than that furnished by the client or his representative.

  2. Transportation data from 2013 TIGER datasets via U.S. Census Bureau at ftp://ftp2.census.gov/geo/tiger/TIGER2013.

  3. 2015 aerial imagery from Google Earth and may not reflect current ground conditions.