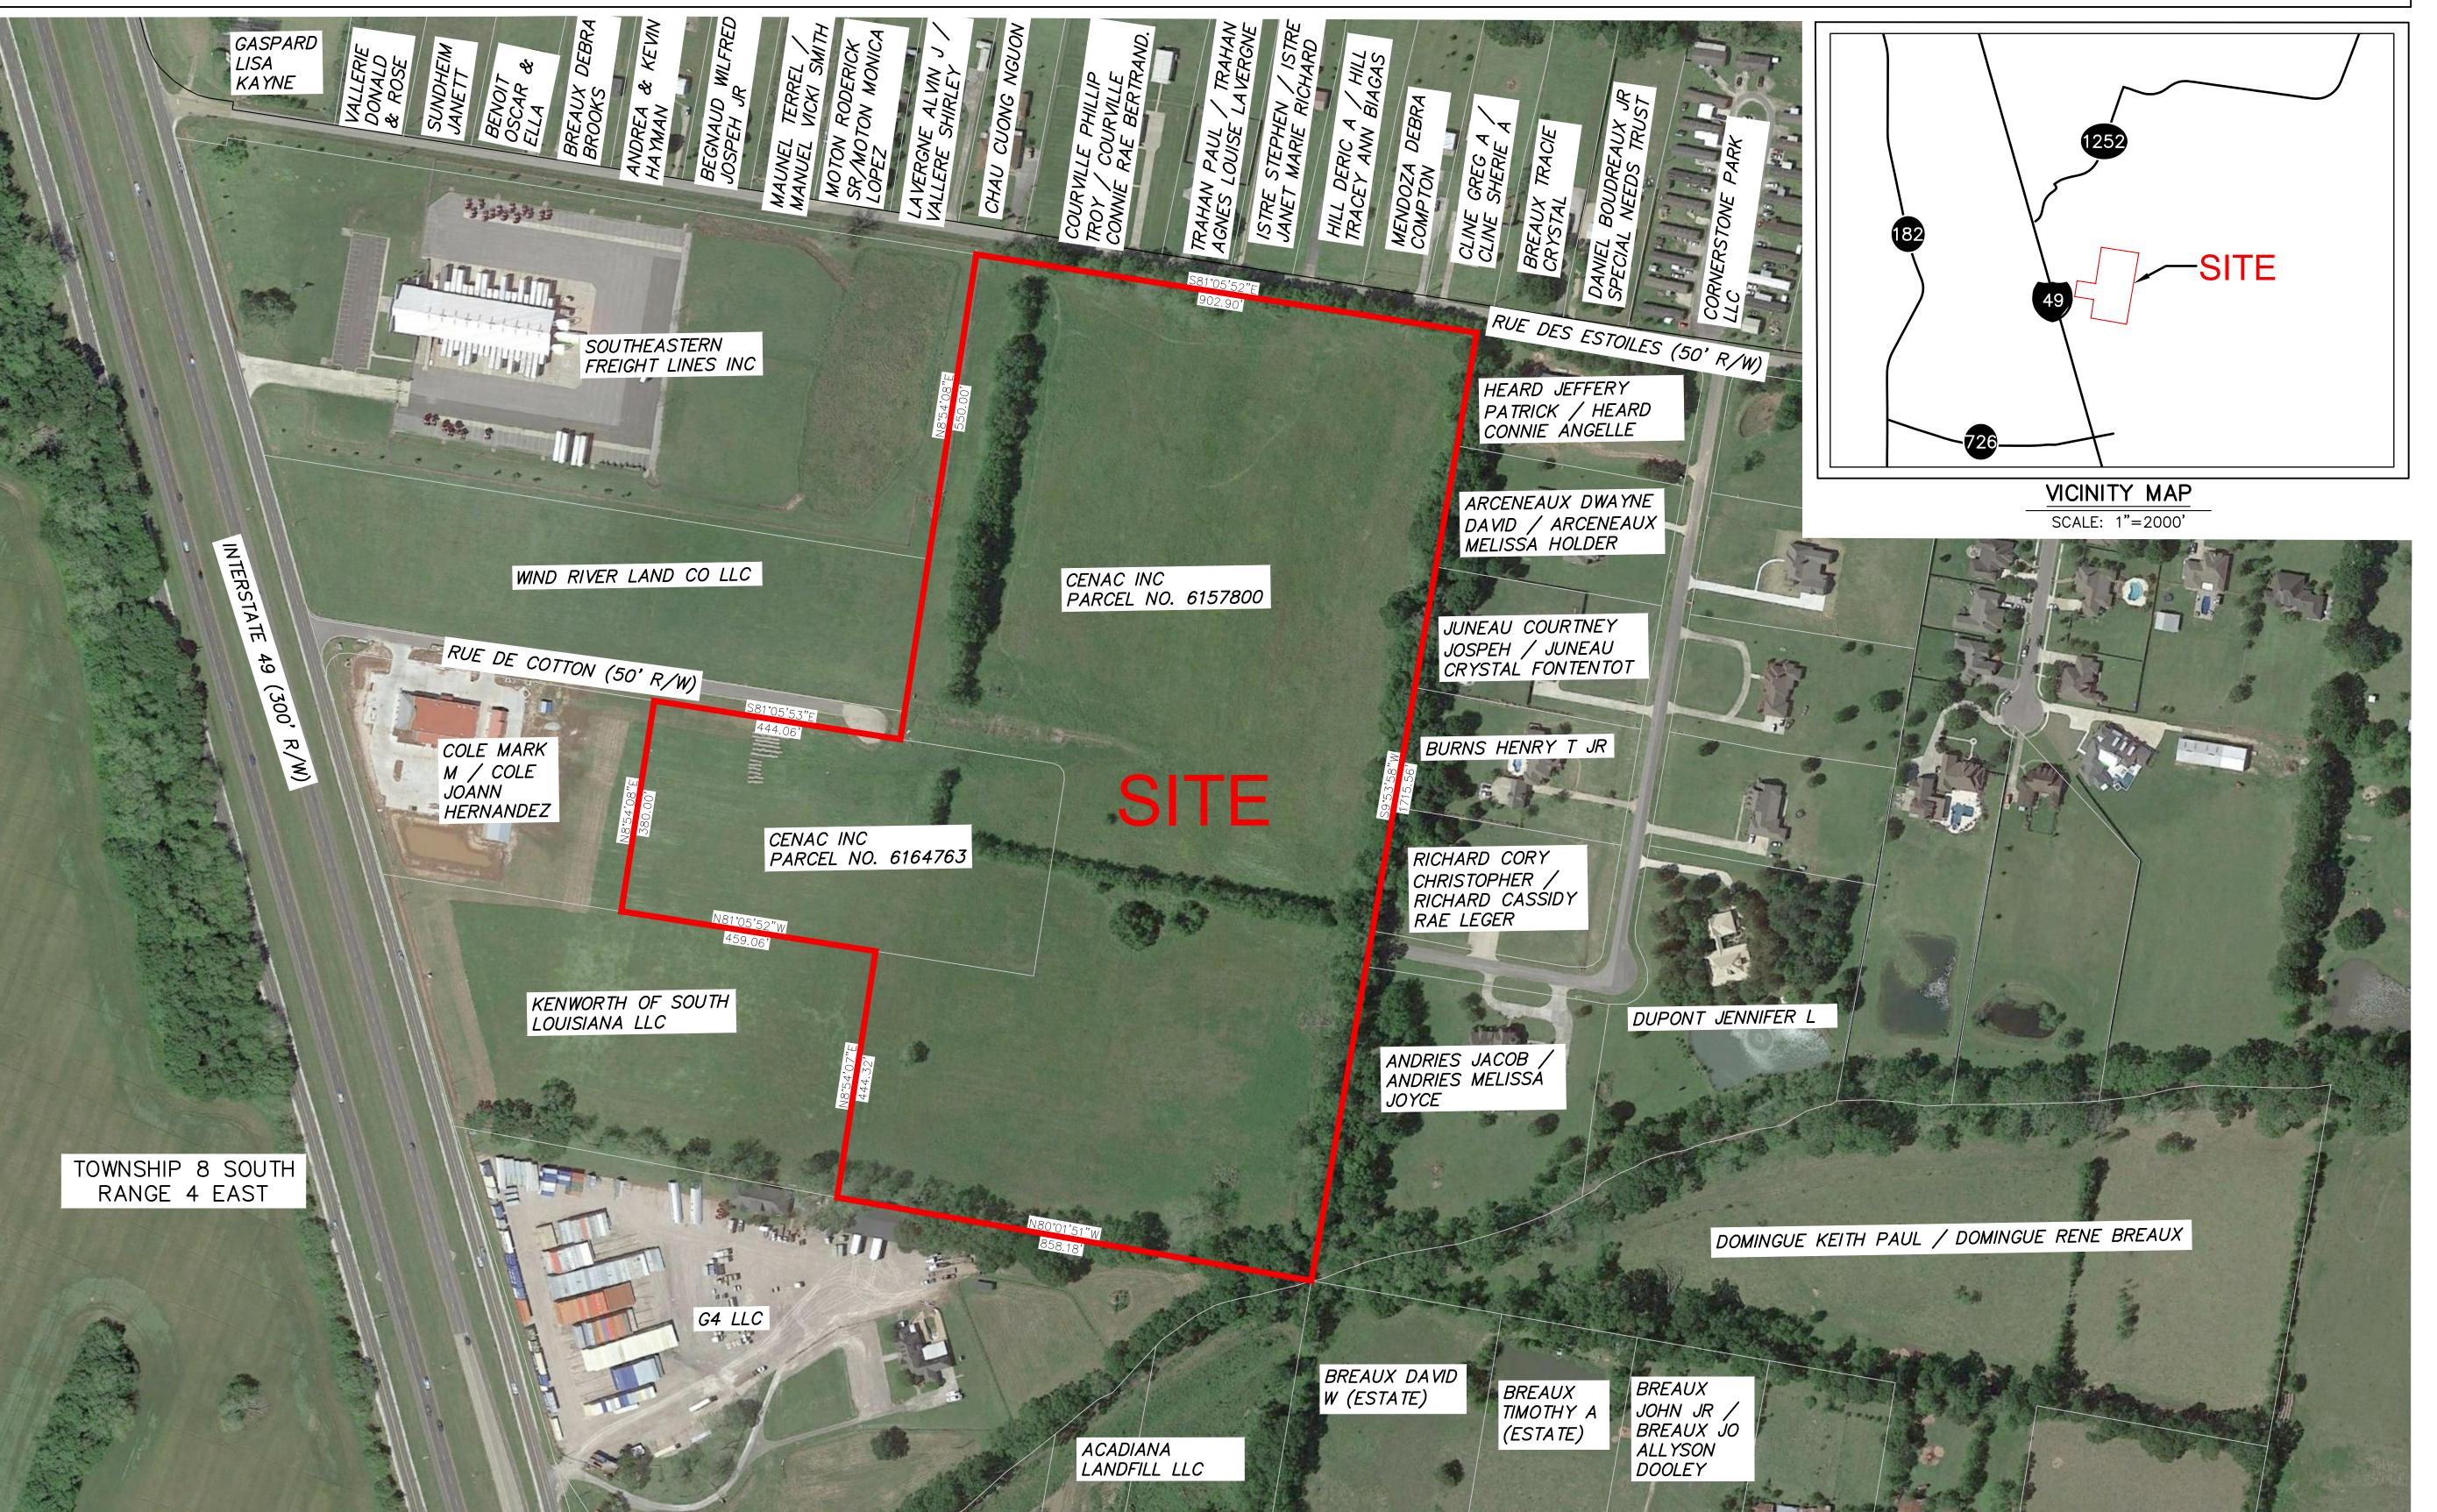

## Exhibit C. Cenac Park **Property Boundary** Aerial Exhibit

## Cenac Park Property Boundary Aerial Exhibit

Cenac Park Lafayette Parish, LA

|     |      |     | Revisions   |
|-----|------|-----|-------------|
| #   | Date |     | Description |
|     |      |     |             |
|     |      |     |             |
|     |      |     |             |
|     |      |     |             |
| LE( | GEND |     | Key Plar    |
|     |      | SIT | E BOUNDARY  |

 $(38.45 AC. \pm)$ 

## Property **Boundary Aerial** Exhibit

| Date:           | May 2020 |
|-----------------|----------|
| Project Number: | 214002   |
| Drawn By:       | KPH      |
| Checked By:     | EEB      |

GENERAL NOTES:

1. No attempt has been made by CSRS, Inc. to verify title, actual legal ownership, deed restrictions, servitudes, easements, or other burdens on the property, other than that furnished by the client or his representative.
2. Depicted exhibit based on Livingston Parish Clerk of Court Recordings researched from January 1, 1937 to October 6, 2019.
3. This is not a property boundary survey and is not intended to meet the Louisiana standards of practice for property boundary surveys. Bearings and distances of tracts were obtained from document referenced above.
4. The coordinate system used is NAD83 Louisiana State Plane South (US feet). Coordinates were derived by overlaying the boundary on an aerial photograph and are within 100' of true location.