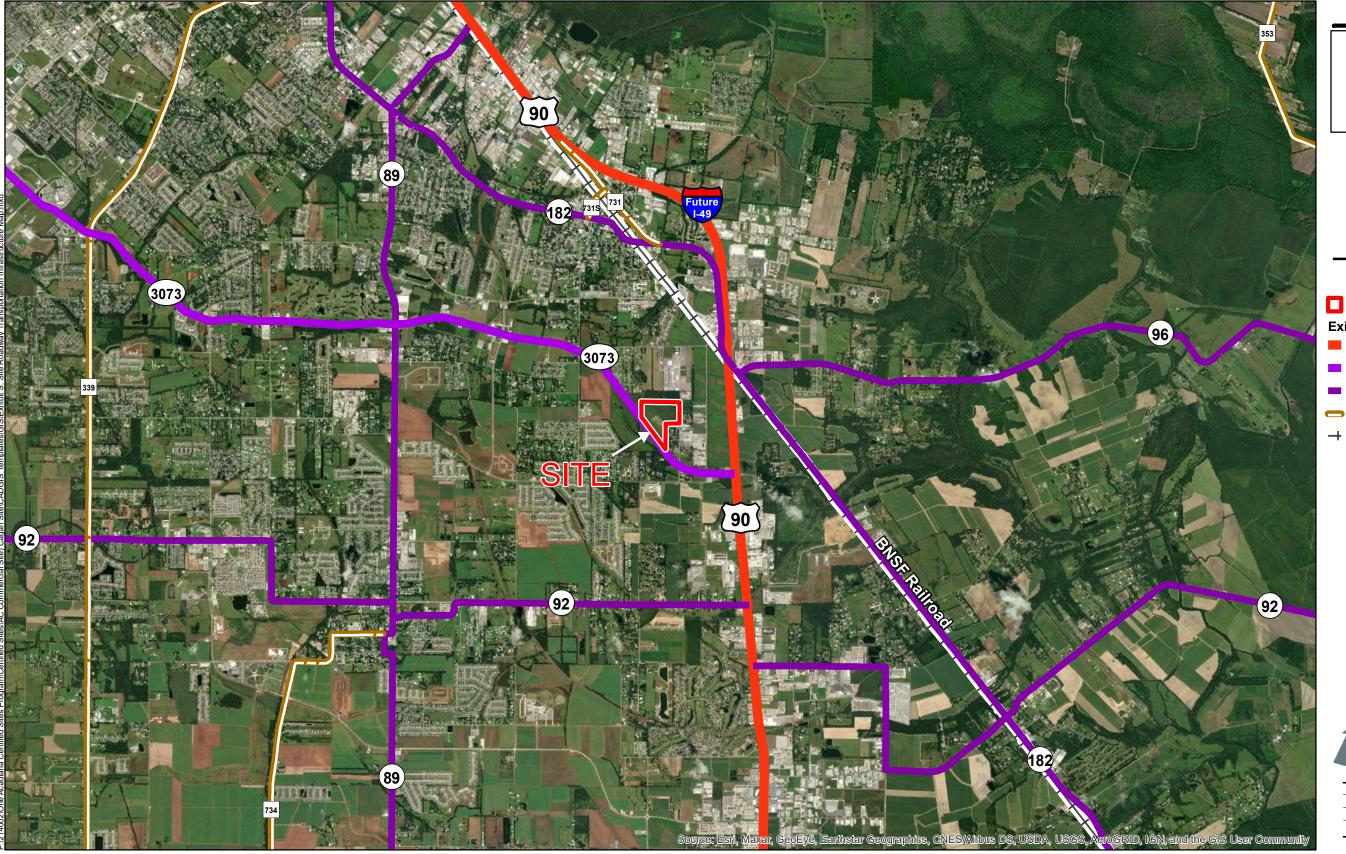

## Exhibit S. AC Commercial Site Roadway Transportation Infrastructure Map

## AC Commercial Site Roadway Transportation Infrastructure Map

**AC Commercial Site** Lafayette Parish, LA

Lafayette Parish

## **LEGEND**

Site Boundary (44.94 Ac.±)

## **Existing Roadway**

- US Highway
- 4-Lane State Highway
- Urban State Highway
- Rural State Highway
- → Railroad

| Date:           | 8/11/2021 |
|-----------------|-----------|
| Project Number: | 214002    |
| Drawn By:       | SEW       |
| Checked By:     | EEB       |

- General Notes:

  1. No attempt has been made by CSRS, Inc. to verify site boundary, title, actual legal ownership, deed restrictions, servitudes, easements, or other burdens on the property, other than that furnished by the client or his representative.

  2. Transportation data from 2013 TIGER datasets via U.S. Census Bureau at ftp://ftp2.census.gov/geo/tiger/TIGER2013.

  3. 2015 aerial imagery from USDA-APFO National Agricultural Inventory Project (NAIP) and may not reflect current ground conditions.