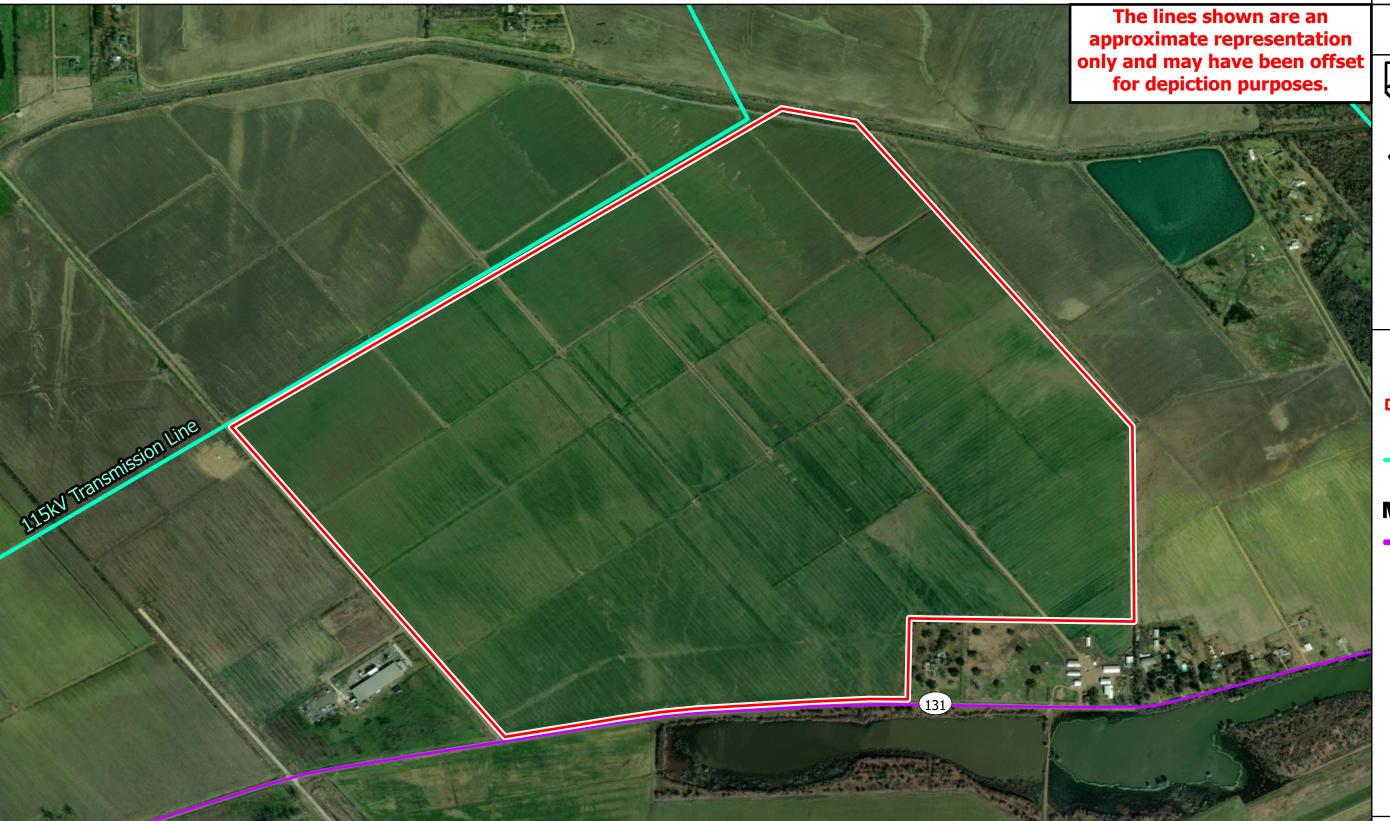

## Exhibit 0: Whitehall Industrial Site Electrical Transmission Infrastructure Map

## Whitehall Industrial Site Electrical Transmission Infrastructure Map

Site Exhibit for Whitehall Industrial Site Concordia Parish, LA

Louisiana Central

## Legend

- **Site Boundary** (±519.94 ac.) 115kV
  - **Transmission** Line

## **Major Road**

State Highway

1. The information presented herein is for planning purposes only. Further detailed due diligence MUST be completed prior to making decisions regarding the site.

2. No attempt has been made by CSRS, Inc. to verify site boundary, title, actual legal ownership, deed restrictions, servitudes, easements, or other burdens on the property, other than that furnished by the client or his representative.

3. Transportation data from 2023 TIGER datasets via U.S. Census Bureau at https://www.census.gov/geographies/mapping-files/time-series/geo/tiger-line-file.html

4. Aerial imagery is compiled from multiple different sources to create one cohesive image and may not reflect current ground conditions.

5. Electrical transmission line and substation data was derived from the Climate Mapping for Resilience & Adaptation (CMRA) website. The website is https://resilience.climate.gov/datasets/d4090758322c4d32a4cd002ffaa0aa12\_0/explore?location=38.890229%2C-77.031960%2C11.83