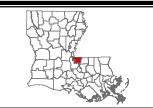

# **Harvey Site** West Feliciana Parish, LA

**BRAC** 

Site Boundary

- Harvey Sawmill Site 16WF198 (0.73 Ac. ±)
- Whispering Woods Site 16WF199 (0.57 Ac. ±)
- Riddle Family Cemetery Site 16WF31 (2.14 Ac. ±)
- Wetlands (13.34 Ac. ±)
- Other Waters of the U.S. (19,566.73 Linear Feet ±)

## **Existing Roadway**

- Rural State Highway
- Stream

### Site Details

Scale 1:6,000

Wetlands:
Other Waters of the U.S.: 19,566.73 Linear Ft. ±
3.44 Ac. ±

13.34 Ac. ±

| Date:           | 7/18/2018 |
|-----------------|-----------|
| Project Number: | 212161    |
| Drawn By:       | EEB       |
| Checked By:     | TMK       |

General Notes:

- 1. No attempt has been made by CSRS, Inc. to verify site boundary, title, actual legal ownership, deed restrictions, servitudes, easements, or other burdens on the property, other than that furnished by the client or his representative.
- Transportation data from 2013 TIGER datasets via U.S. Census Bureau at ftp://ftp2.census.gov/geo/tiger/TIGER2013.
   2015 aerial imagery from USDA-APFO National Agricultural Inventory Project (NAIP) and may not reflect current ground conditions.
- Wetlands delineation shapefile provided by Providence in their report dated March 26, 2018.
   Cultural encumbrances shapefile provided by SURA, Inc. in their report titled Phase I Cultural Resources Survey dated May 2018.