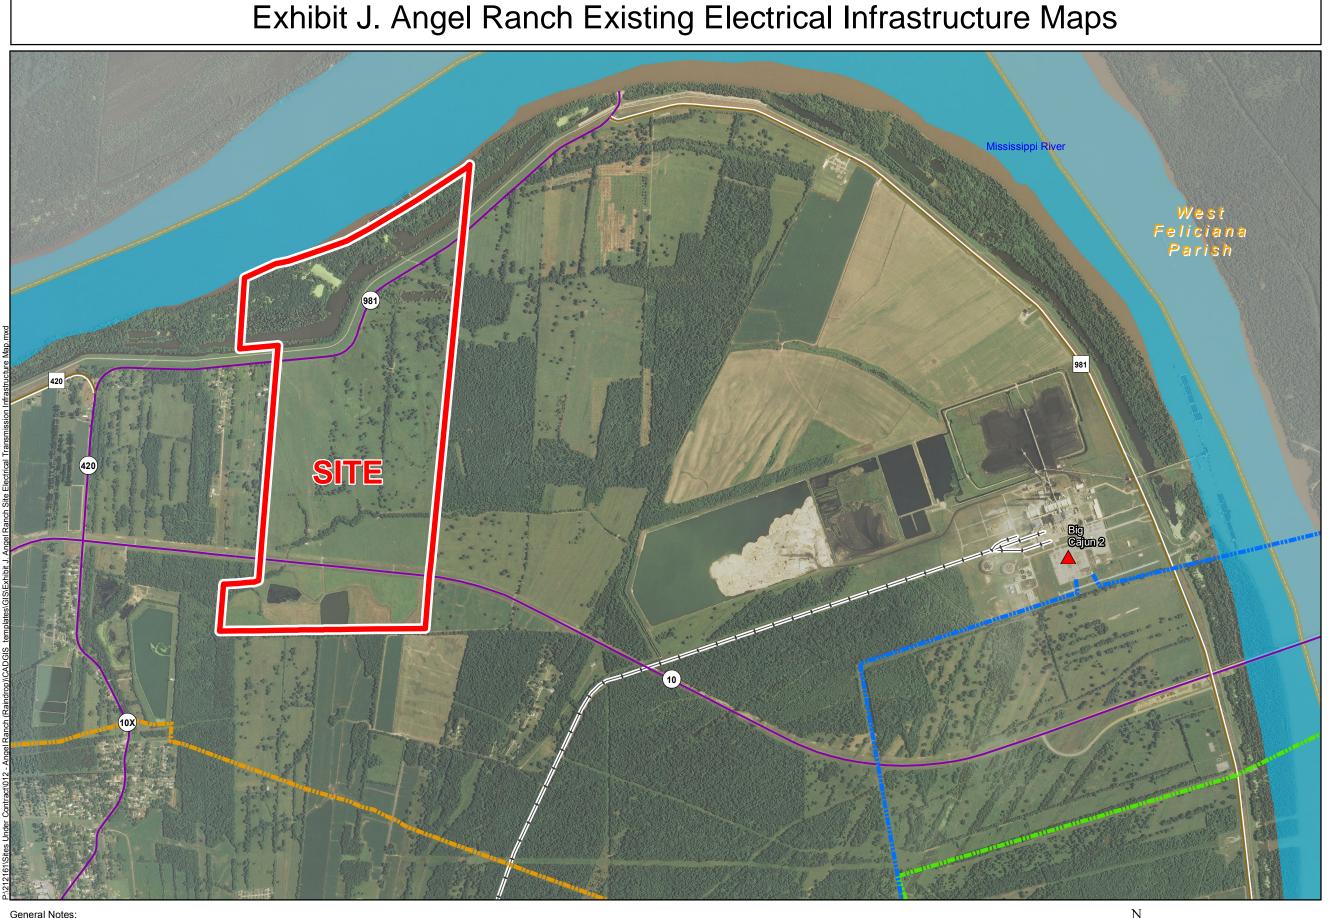

## General Notes:

- No attempt has been made by CSRS, Inc. to verify site boundary, title, actual legal ownership, deed restrictions, servitudes, easements, or other burdens on the property, other than that furnished by the client or his representative.
  Transportation data from 2013 TIGER datasets via U.S. Census Bureau at ftp://ftp2.census.gov/geo/tiger/TIGER2013.
  Utility information from visual inspection and/or the individual utility operators. Exact field location has not been determined by survey. The lines shown are an approximate representation only and may have been offset for depiction purposes.
  2013 aerial imagery from USDA-APFO National Agricultural Inventory Project (NAIP) and may not reflect current ground conditions.

## **Existing Electric Transmission** Angel Ranch Site Pointe Coupee Parish, LA

BRAC

| Date:           | 10/27/2014    |
|-----------------|---------------|
| Project Number: | 212161.20.012 |
| Drawn By:       | MAT           |
| Checked By:     | TMG           |