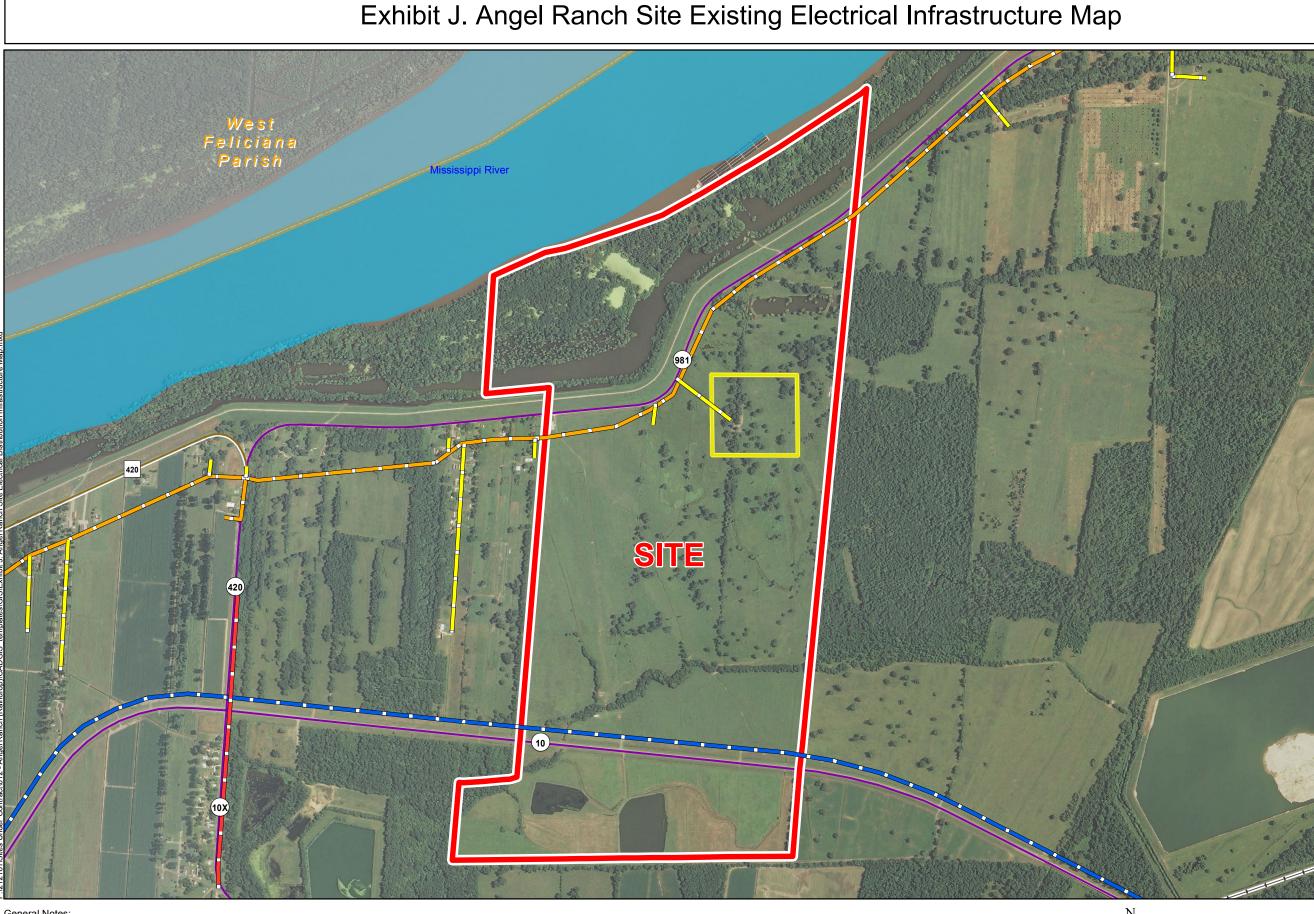

## General Notes:

No attempt has been made by CSRS, Inc. to verify site boundary, title, actual legal ownership, deed restrictions, servitudes, easements, or other burdens on the property, other than that furnished by the client or his representative.
 Transportation data from 2013 TIGER datasets via U.S. Census Bureau at ftp://ftp2.census.gov/geo/tiger/TIGER2013.
 Utility information from visual inspection and/or the individual utility operators. Exact field location has not been determined by survey. The lines shown are an approximate representation only and may have been offset for depiction purposes.
 2013 aerial imagery from USDA-APFO National Agricultural Inventory Project (NAIP) and may not reflect current ground conditions.

## **Existing Electric Distribution** Angel Ranch Site Poitne Coupee Parish, LA

BRAC

| Date:           | 10/27/2014    |
|-----------------|---------------|
| Project Number: | 212161.20.012 |
| Drawn By:       | MAT           |
| Checked By:     | TMG           |