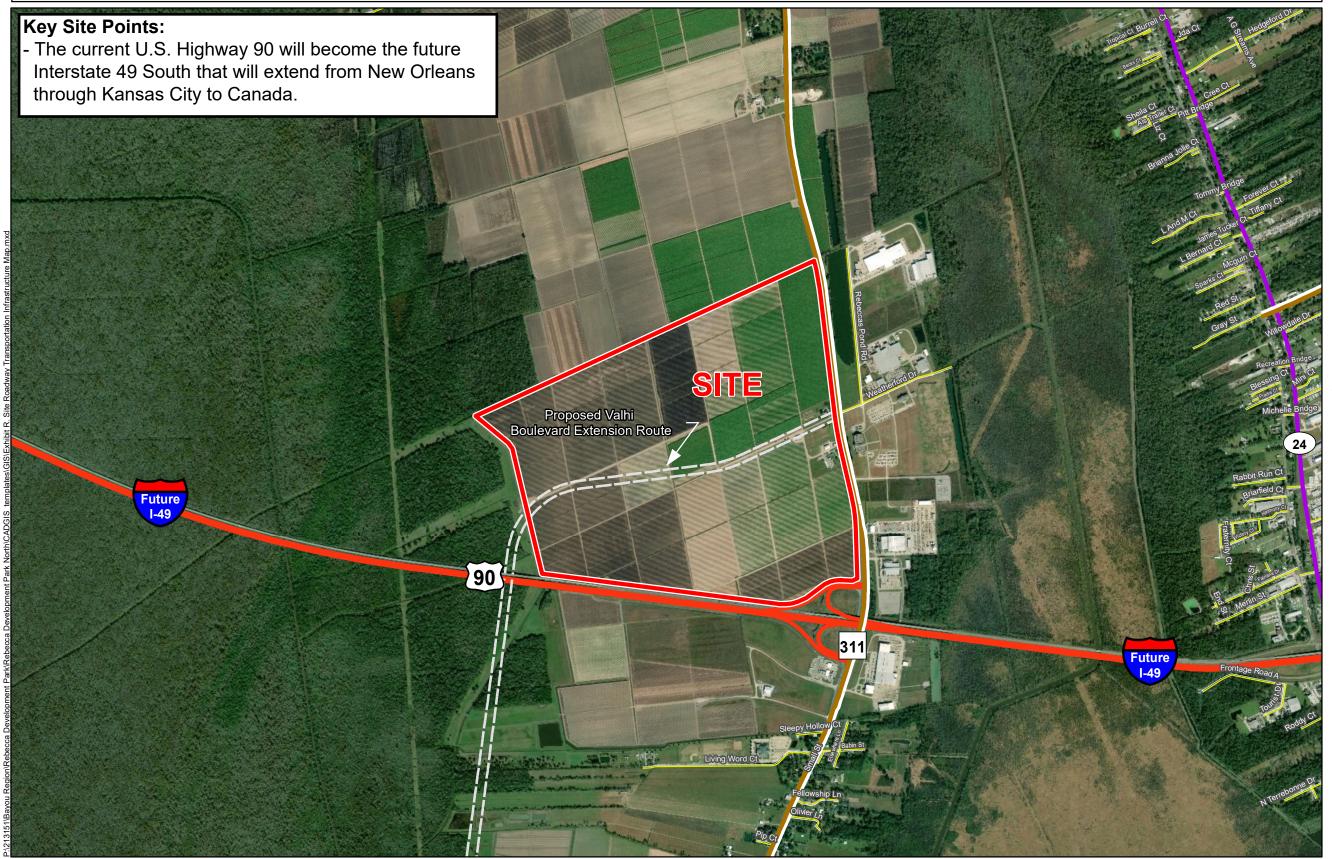

## Exhibit S. Rebecca Development Park North Roadway Transportation Infrastructure Map

## Rebecca Development Park North Roadway Transportation Infrastructure Map

SLEC

**Rebecca Development** 

Park North Terrebonne Parish, LA

- Site Boundary
- Proposed Valhi Boulevard Extension

## **Existing Roadway**

- US Highway
- 4-Lane State Highway
- Rural State Highway
- Local Roads

| Date:           | 8/14/2019 |
|-----------------|-----------|
| Project Number: | 213151    |
| Drawn By:       | DWC       |
| Checked By:     | EEB       |

- 1. No attempt has been made by CSRS, Inc. to verify site boundary, title, actual legal ownership, deed restrictions, servitudes, easements, or other burdens on the property, other than that furnished by the client or his representative. 2. Transportation data from 2013 TIGER datasets via U.S. Census Bureau at ftp://ftp2.census.gov/geo/tiger/TIGER2013.
- 3. 2015 aerial imagery from USDA-APFO National Agricultural Inventory Project (NAIP) and may not reflect current ground conditions.
- 4. The proposed Valhi Extension is displayed within the Terrebonne Parish Comprehensive Plan for 2030